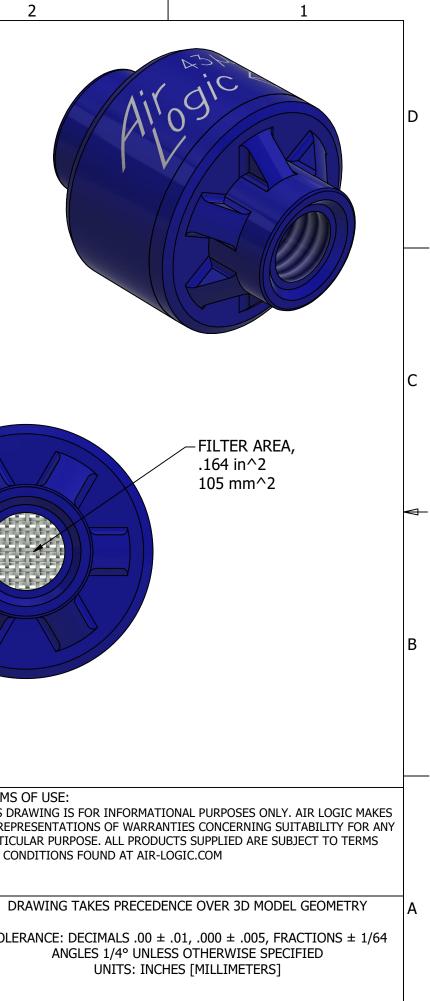

| NOTES:<br>1. ALLED ENSIGNS FOR REFERENCE ONLY<br>2. REFER TO AIR LOGICS # 00-22 INTERFACE & SEAL GUIDE<br>3. REFER TO AIR LOGICS POLYSULFONE APPLICATIONS GUIDE<br>4. FLITER SIZE CALLOUT<br>4. SOLB - 6H ¥ .17, NOTE 2<br>(\$13.5]<br>5. SOLB - 6H ¥ .17, NOTE 2<br>(\$13.5]<br>(\$13.5]<br>(\$13.5]<br>(\$13.5]<br>(\$13.5]<br>(\$13.5]<br>(\$13.5]<br>(\$13.5]<br>(\$13.5]<br>(\$13.5]<br>(\$13.5]<br>(\$13.5]<br>(\$13.5]<br>(\$13.5]<br>(\$13.5]<br>(\$13.5]<br>(\$13.5]<br>(\$13.5]<br>(\$13.5]<br>(\$13.5]<br>(\$13.5]<br>(\$13.5]<br>(\$13.5]<br>(\$13.5]<br>(\$13.5]<br>(\$13.5]<br>(\$10.8 - 6H ¥ .17, NOTE 2]<br>(\$13.5]<br>(\$10.8 - 6H ¥ .17, NOTE 2]<br>(\$10.8 - 6H ¥ .17, |   | 6                                                            | 5                                   | 4    | ↓                            | 3                                                                                                                           |                            |
|-------------------------------------------------------------------------------------------------------------------------------------------------------------------------------------------------------------------------------------------------------------------------------------------------------------------------------------------------------------------------------------------------------------------------------------------------------------------------------------------------------------------------------------------------------------------------------------------------------------------------------------------------------------------------------------------------------------------------------------------------------------------------------------------------------------------------------------------------------------------------------------------------------------------------------------------------------------------------------------------------------------------------------------------------------------------------------------------------------------------------------------------------------------------------------------------------------------------------------------------------------------------------------------------------------------------------------------------------------------------------------------------------------------------------------------------------------------------------------------------------------------------------------------------------------------------------------------------------------------------------------------------------------------------------------------------------------------------------------------------------------------------------------------------------------------------------------------------------------------------------------------------------------------------------------------------------------------------------------------------------------------------------------------------------------------------------------------------------------------------------------------------------------------------------------------------------------------------------------------------------------------------------------------------------------------------------------------------------------------------------------------------------------|---|--------------------------------------------------------------|-------------------------------------|------|------------------------------|-----------------------------------------------------------------------------------------------------------------------------|----------------------------|
| C   Ø.33<br>[Ø13.5]     B   Image: Signal of the state of the s                                                                                                                                                                                                                                                                                                                                                             | D | 1. ALL DIMENSIONS FOR REFER<br>2. REFER TO AIR LOGIC'S #10-3 | 32 INTERFACE & SEAL GUIDE           |      |                              |                                                                                                                             |                            |
| C   Ø.33<br>[Ø13.5]     B   Ø.53<br>[Ø13.5]     B   MSx0.8 - 6H ₹.17, NOTE 2<br>[MSx0.8 - 6H ₹.44, NOTE 2]     MSx0.8 - 6H ₹.44, NOTE 2]   MSx0.8 - 6H ₹.44, NOTE 2]     M   MSX0.8 - 6H ₹.44, NOTE 2]     MSX0.8 - 6H ₹.44, NOTE 2]   MSX0.8 - 6H ₹.44, NOTE 2]     MSX0.8 - 6H ₹.44, NOTE 2]   MSX0.8 - 6H ₹.44, NOTE 2]     MSX0.8 - 6H ₹.44, NOTE 2]   MSX0.8 - 6H ₹.44, NOTE 2]     MSX0.8 - 6H ₹.44, NOTE 2]   MSX0.8 - 6H ₹.44, NOTE 2]     MSX0.8 - 6H ₹.44, NOTE 2]   MSX0.8 - 6H ₹.44, NOTE 2]     MSX0.8 - 6H ₹.44, NOTE 2]   MSX0.8 - 6H ₹.44, NOTE 2]     MSX0.8 - 6H ₹.44, NOTE 2]   MSX0.8 - 6H ₹.44, NOTE 2]     MSX0.8 - 6H ₹.44, NOTE 2]   MSX0.8 - 6H ₹.44, NOTE 2]     MSX0.8 - 6H ₹.44, NOTE 2] </td <td></td> <td></td> <td></td> <td></td> <td></td> <td></td> <td></td>                                                                                                                                                                                                                                                                                                                                                                                                                                                                                                                                                                                                                                                                                                                                                                                                                                                                                                                                                                                                                                                                                                                                                                                                                                                   |   |                                                              |                                     |      |                              |                                                                                                                             |                            |
| $A = \frac{PRODUCT SPECIFICATIONS}{FILTER AREA$                                                                                                                                                                                                                                                                                                                                                                                                                                                                                                                                                                                                                                                                                                                                                                                                                                                                                                                                                                                                                                                                                                                                                                                                                                                                                                                                                                                                                                                                                                                                                                                                                                                                                                                                                                                                                                                                                                                                                                                                                                                                                                                                                                                                                                                                                                                                                       | C | FILTER SIZE CALLOUT                                          |                                     |      |                              |                                                                                                                             |                            |
| $A = \frac{PRODUCT SPECIFICATIONS}{FILTER AREA$                                                                                                                                                                                                                                                                                                                                                                                                                                                                                                                                                                                                                                                                                                                                                                                                                                                                                                                                                                                                                                                                                                                                                                                                                                                                                                                                                                                                                                                                                                                                                                                                                                                                                                                                                                                                                                                                                                                                                                                                                                                                                                                                                                                                                                                                                                                                                       |   |                                                              | 43/um                               |      |                              |                                                                                                                             |                            |
| PRODUCT SPECIFICATIONS   Iterms     COLOR(S)   DARK BLUE, WHITE     FILTER AREA   .164 in^2, [105 mm^2]     FILTER SIZE   43 MICRON     MAX INLET PRESSURE   125 PSI, [8.6 BAR]     WETTED MATERIALS   POLYSULFONE, STAINLESS STEEL                                                                                                                                                                                                                                                                                                                                                                                                                                                                                                                                                                                                                                                                                                                                                                                                                                                                                                                                                                                                                                                                                                                                                                                                                                                                                                                                                                                                                                                                                                                                                                                                                                                                                                                                                                                                                                                                                                                                                                                                                                                                                                                                                                   | В |                                                              |                                     |      |                              |                                                                                                                             |                            |
| PRODUCT SPECIFICATIONS   PART/DRAWING NO.:   PARTICLAND CO.     COLOR(S)   DARK BLUE, WHITE   FILTER AREA   .164 in^2, [105 mm^2]     FILTER SIZE   43 MICRON   DESCRIPTION:   DESCRIPTION:     MEDIA   GASES, LIQUIDS, NOTE 3   THREADED INLINE FILTER, 43 MICRON, M5   TOLE     MAX INLET PRESSURE   125 PSI, [8.6 BAR]   REVISION: A   DRAWN: 2/26/2021   TOLE     WETTED MATERIALS   POLYSULFONE, STAINLESS STEEL   SCALE: 5 : 1   SHEET SIZE: B   SHEET SIZE: B                                                                                                                                                                                                                                                                                                                                                                                                                                                                                                                                                                                                                                                                                                                                                                                                                                                                                                                                                                                                                                                                                                                                                                                                                                                                                                                                                                                                                                                                                                                                                                                                                                                                                                                                                                                                                                                                                                                                  |   |                                                              | [15.6]                              |      |                              |                                                                                                                             |                            |
| PRODUCT SPECIFICATIONS   AND CO     COLOR(S)   DARK BLUE, WHITE     FILTER AREA   .164 in^2, [105 mm^2]     FILTER SIZE   43 MICRON     MEDIA   GASES, LIQUIDS, NOTE 3     MAX INLET PRESSURE   125 PSI, [8.6 BAR]     WETTED MATERIALS   POLYSULFONE, STAINLESS STEEL                                                                                                                                                                                                                                                                                                                                                                                                                                                                                                                                                                                                                                                                                                                                                                                                                                                                                                                                                                                                                                                                                                                                                                                                                                                                                                                                                                                                                                                                                                                                                                                                                                                                                                                                                                                                                                                                                                                                                                                                                                                                                                                                |   |                                                              |                                     |      | AI<br>5102 DOU<br>PHONE: (2) | R-LOGIC ® DIVISION OF KNAPP MFG, INC.<br>IGLAS AVE RACINE, WI 53402<br>262) 639-9035 FAX: (262) 639-5996 WEB: AIR-LOGIC.COM | TERMS<br>THIS DF<br>NO REP |
| A FILTER SIZE 43 MICRON   MEDIA GASES, LIQUIDS, NOTE 3   MAX INLET PRESSURE 125 PSI, [8.6 BAR]   WETTED MATERIALS POLYSULFONE, STAINLESS STEEL                                                                                                                                                                                                                                                                                                                                                                                                                                                                                                                                                                                                                                                                                                                                                                                                                                                                                                                                                                                                                                                                                                                                                                                                                                                                                                                                                                                                                                                                                                                                                                                                                                                                                                                                                                                                                                                                                                                                                                                                                                                                                                                                                                                                                                                        |   | COLOR(S)                                                     | DARK BLUE, WHITE                    |      |                              |                                                                                                                             |                            |
| WETTED MATERIALS POLYSULFONE, STAINLESS STEEL SCALE: 5 : 1 SHEET SIZE: B                                                                                                                                                                                                                                                                                                                                                                                                                                                                                                                                                                                                                                                                                                                                                                                                                                                                                                                                                                                                                                                                                                                                                                                                                                                                                                                                                                                                                                                                                                                                                                                                                                                                                                                                                                                                                                                                                                                                                                                                                                                                                                                                                                                                                                                                                                                              |   | FILTER SIZE<br>MEDIA                                         | 43 MICRON<br>GASES, LIQUIDS, NOTE 3 |      |                              |                                                                                                                             |                            |
|                                                                                                                                                                                                                                                                                                                                                                                                                                                                                                                                                                                                                                                                                                                                                                                                                                                                                                                                                                                                                                                                                                                                                                                                                                                                                                                                                                                                                                                                                                                                                                                                                                                                                                                                                                                                                                                                                                                                                                                                                                                                                                                                                                                                                                                                                                                                                                                                       |   |                                                              |                                     | ==== |                              |                                                                                                                             | 21                         |
|                                                                                                                                                                                                                                                                                                                                                                                                                                                                                                                                                                                                                                                                                                                                                                                                                                                                                                                                                                                                                                                                                                                                                                                                                                                                                                                                                                                                                                                                                                                                                                                                                                                                                                                                                                                                                                                                                                                                                                                                                                                                                                                                                                                                                                                                                                                                                                                                       |   |                                                              |                                     |      | SCALE: 5 : 1                 |                                                                                                                             |                            |