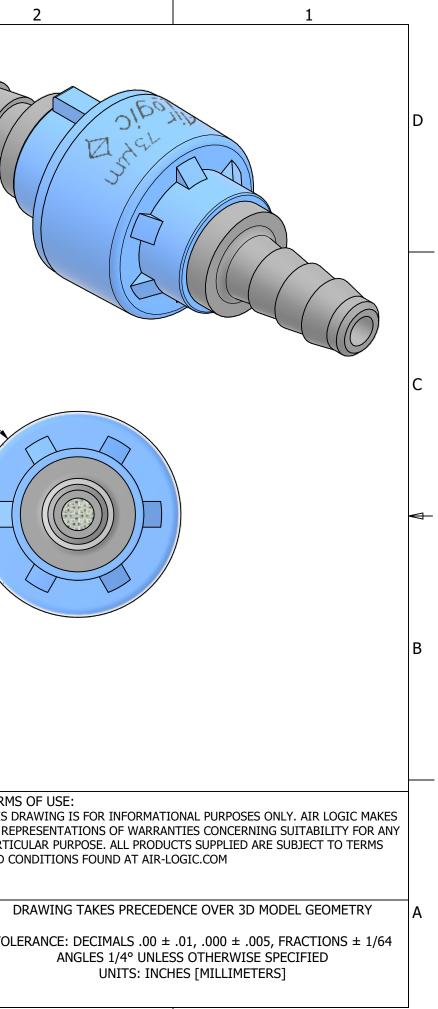

|        | 6                                                                                                                                                                | 5                                                                                                                                                                                                        |   | 4    | $\checkmark$         | 3                    |                          |                                                     |
|--------|------------------------------------------------------------------------------------------------------------------------------------------------------------------|----------------------------------------------------------------------------------------------------------------------------------------------------------------------------------------------------------|---|------|----------------------|----------------------|--------------------------|-----------------------------------------------------|
| D      | NOTES:<br>1. ALL DIMENSIONS FOR REFERI<br>2. REFER TO AIR LOGIC'S POLYS<br>3. TUBE RETENTION PRESSURE                                                            | SULFONE APPLICATION GUIDE                                                                                                                                                                                |   | NESS |                      |                      |                          |                                                     |
| C<br>B | FILTER SI                                                                                                                                                        | 1.61<br>[40.8]                                                                                                                                                                                           |   |      | Ø.187 TYP<br>[Ø4.75] | R 1/8" [3.2] I.D. TI | Ø.54—<br>[Ø13.6]<br>JBE, |                                                     |
|        | PRODUCT S<br>COLOR(S)<br>FILTER AREA<br>FILTER SIZE<br>MEDIA<br>MAX INLET PRESSURE<br>TUBE RETENTION PRESSURE<br>MINIMUM INNER DIAMETER<br>WETTED MATERIALS<br>6 | SPECIFICATIONS<br>LIGHT BLUE, LIGHT GRAY<br>.164 in^2, [105 mm^2]<br>73 MICRON<br>GASES, LIQUIDS, NOTE 2<br>125 PSI [8.6 BAR]<br>125 PSI [8.6 BAR], NOTE 3<br>Ø.09 [Ø2.3]<br>POLYSULFONE, STAINLESS<br>5 | 3 | F97  | FILTER, 73 MICRON    |                      | 9/2022                   | TERMS<br>THIS D<br>NO RE<br>PARTIO<br>AND CO<br>TOL |