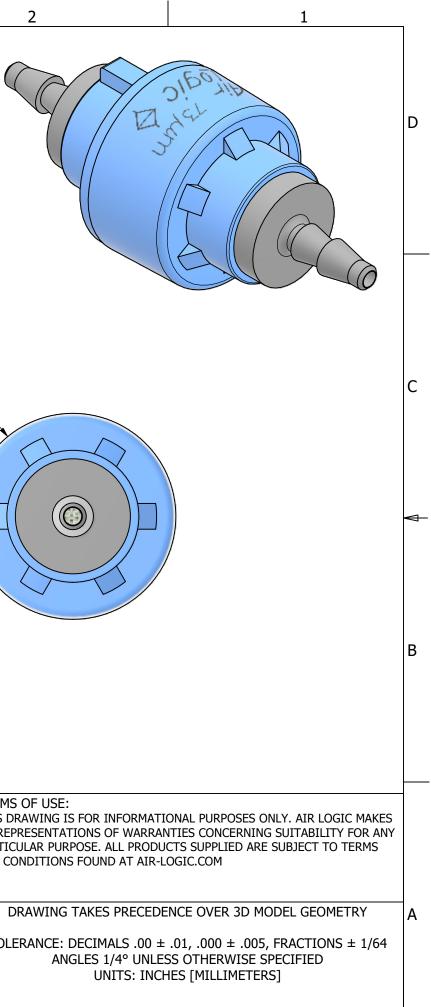

|     | 6                                                                                                   | 5                                   | 4               | Ą                                   | 3                                                                                                            |           |                 |
|-----|-----------------------------------------------------------------------------------------------------|-------------------------------------|-----------------|-------------------------------------|--------------------------------------------------------------------------------------------------------------|-----------|-----------------|
| D   | NOTES:<br>1. ALL DIMENSIONS FOR REFER<br>2. REFER TO AIR LOGIC'S POLY<br>3. TUBE RETENTION PRESSURE |                                     | D STIFFNESS     |                                     |                                                                                                              |           | (               |
|     |                                                                                                     |                                     |                 |                                     |                                                                                                              |           |                 |
| С   |                                                                                                     | 1.32<br>[33.5]                      | 28 TYP<br>[7.1] | Ø.107 TYP.                          |                                                                                                              | Ø<br>[Ø13 | 9.54<br>3.6]    |
| -   |                                                                                                     | Alir<br>Balling                     |                 | [Ø2.72]                             |                                                                                                              |           |                 |
| В   | FILTER S                                                                                            | IZE CALLOUT                         |                 | RED CONNECTION<br>ST BARB FREE OF F | S FOR 1/16" [1.6] I.D. TUBE,<br>PARTING LINE                                                                 |           |                 |
|     |                                                                                                     |                                     |                 | AIR-                                | LOGIC ® DIVISION OF KNAPP MFG, INC.                                                                          |           | TERM            |
|     |                                                                                                     | SPECIFICATIONS                      |                 |                                     | LOGIC ® DIVISION OF KNAPP MFG, INC.<br>6 AVE RACINE, WI 53402<br>639-9035 FAX: (262) 639-5996 WEB: AIR-LOGIC | .COM      | THIS D          |
| - F | COLOR(S)                                                                                            | LIGHT BLUE, LIGHT GRAY              | _               | PART/DRAWING N                      |                                                                                                              |           | PARTIC<br>AND C |
| -   | FILTER AREA                                                                                         | .164 in^2, [105 mm^2]               | _               | F97073P8                            | C                                                                                                            |           |                 |
| -   | FILTER SIZE                                                                                         | 73 MICRON<br>GASES, LIQUIDS, NOTE 2 | _               |                                     |                                                                                                              |           | r               |
|     | MEDIA<br>MAX INLET PRESSURE                                                                         | 125 PSI [8.6 BAR]                   |                 | DESCRIPTION:                        | MICRON, 1/16" BARBS                                                                                          |           |                 |
| -   | TUBE RETENTION PRESSURE                                                                             | 125 PSI [8.6 BAR], NOTE 3           |                 |                                     | THERE IN THE TRUE TO THE THE                                                                                 |           | TOL             |
| -   | MINIMUM INNER DIAMETER                                                                              | Ø.045 [Ø1.14]                       |                 | REVISION: A                         | DRAWN: 1/19/2                                                                                                | 2022      |                 |
| -   | WETTED MATERIALS                                                                                    | POLYSULFONE, STAINLESS STEEL        |                 | SCALE: 4 : 1                        | SHEET SIZE: B                                                                                                |           |                 |
|     | 6                                                                                                   | 5                                   | 4               |                                     | <u>3</u>                                                                                                     |           |                 |
|     | 0                                                                                                   |                                     | г<br>           | Ψ                                   | J                                                                                                            |           |                 |