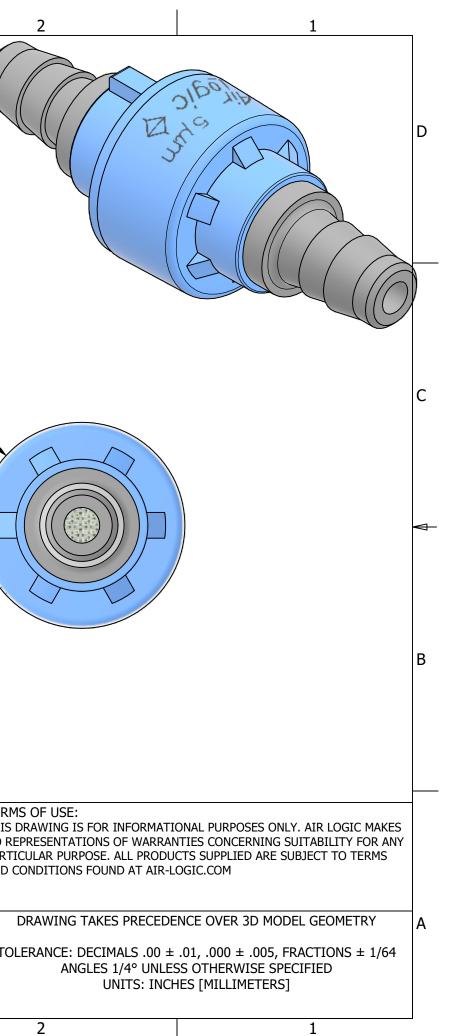

|   | 6                                                                                                       | 5                            | 4         | ↓                                     | 3                                                     |                 |                |
|---|---------------------------------------------------------------------------------------------------------|------------------------------|-----------|---------------------------------------|-------------------------------------------------------|-----------------|----------------|
| D | NOTES:<br>1. ALL DIMENSIONS FOR REFERE<br>2. REFER TO AIR LOGIC'S POLYS<br>3. TUBE RETENTION PRESSURE S |                              | STIFFNESS |                                       |                                                       |                 |                |
|   | -                                                                                                       | 1.44<br>[36.6]               |           |                                       |                                                       |                 |                |
| C |                                                                                                         |                              |           |                                       |                                                       | Ø.54<br>[Ø13.6] |                |
| A |                                                                                                         | Alir<br>Solotion             |           | Ø.220 TYP.<br>—[Ø5.5 <b>9</b> ]       |                                                       |                 |                |
| В | FILTER SIZ                                                                                              |                              |           | RBED CONNECTIONS<br>ST BARB FREE OF P | 5 FOR 1/16" [1.6] I.D. TU<br>ARTING LINE              | UBE,            |                |
|   |                                                                                                         |                              |           |                                       |                                                       |                 |                |
|   | ספרחוורד מ                                                                                              | SPECIFICATIONS               |           | AIR-LO<br>5102 DOUGLAS AVE            | GIC ® DIVISION OF KNAPP MFG, INC.<br>RACINE, WI 53402 |                 | TERM<br>THIS I |
|   | COLOR(S)                                                                                                | LIGHT BLUE, LIGHT GRAY       |           | ART/DRAWING NO.:                      | 035 FAX: (262) 639-5996 WEB: AIR-LOG                  | SIC.COM         | NO RE          |
|   | FILTER AREA                                                                                             | .164 in^2, [105 mm^2]        |           |                                       |                                                       |                 | AND C          |
|   | FILTER SIZE                                                                                             | 5 MICRON                     |           | F9705P86                              |                                                       |                 |                |
| Α | MEDIA                                                                                                   | GASES, LIQUIDS, NOTE 2       |           | ESCRIPTION:                           |                                                       |                 |                |
|   | MAX INLET PRESSURE                                                                                      | 125 PSI [8.6 BAR]            | I         | NLINE FILTER, 5 MIC                   | RON, Ø.170" BARBS                                     |                 | то             |
|   | TUBE RETENTION PRESSURE                                                                                 | 125 PSI [8.6 BAR], NOTE 3    |           |                                       |                                                       |                 |                |
|   |                                                                                                         |                              |           | EVISION: A                            | DRAWN: 1/19                                           |                 |                |
|   | WETTED MATERIALS                                                                                        | POLYSULFONE, STAINLESS STEEL |           | CALE: 4 : 1                           | SHEET SIZE:                                           | R               |                |
|   | 6                                                                                                       | 5                            | 4         | Ŧ                                     | 3                                                     |                 |                |