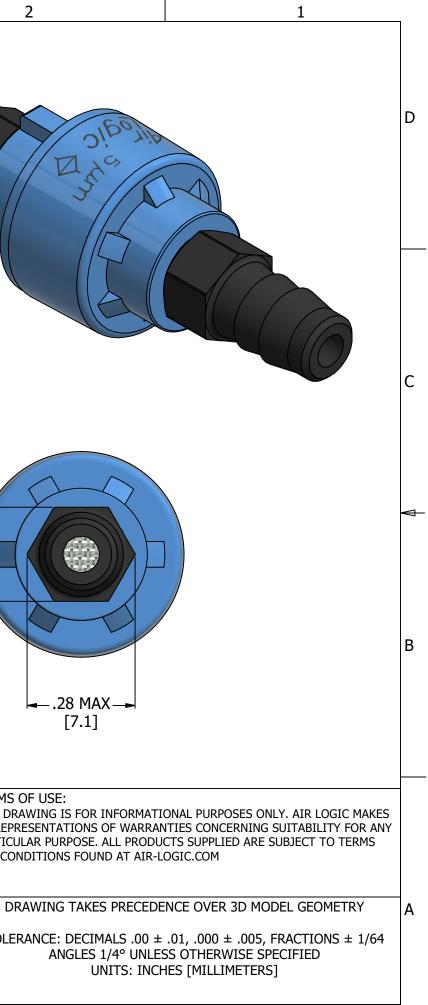

|   | 6                                                                                                          | 5                | 4                                                           | ſ            | 3                                                                                                                                                                             |                             |      |
|---|------------------------------------------------------------------------------------------------------------|------------------|-------------------------------------------------------------|--------------|-------------------------------------------------------------------------------------------------------------------------------------------------------------------------------|-----------------------------|------|
| D | NOTES:<br>1. ALL DIMENSIONS FOR REFERI<br>2. REFER TO AIR LOGIC'S POLYS<br>3. TUBE RETENTION PRESSURE      |                  | ND STIFFNESS                                                |              |                                                                                                                                                                               |                             |      |
| С |                                                                                                            | 1.62<br>[41.2]   |                                                             |              |                                                                                                                                                                               |                             |      |
| Ą |                                                                                                            | Air<br>Jogic Sum |                                                             |              | Ø.220 TYP.<br>[Ø5.59]                                                                                                                                                         | Ø.54<br>[Ø13.6]<br>1/4" HEX |      |
| В | BARBED CONNECTION FOR<br>Ø.170" [4.3] I.D. TUBE, FIRST<br>BARB FREE OF PARTING LINE<br>FILTER SIZE CALLOUT |                  |                                                             |              |                                                                                                                                                                               |                             |      |
| - | DDC                                                                                                        |                  | PECIFICATIONS<br>LIGHT BLUE, BLACK<br>.164 in^2, [105 mm^2] |              | AIR-LOGIC ® DIVISION OF KNAPP MFG, INC.<br>5102 DOUGLAS AVE RACINE, WI 53402<br>PHONE: (262) 639-9035 FAX: (262) 639-5996 WEB: AIR-LOGIC.COM<br>PART/DRAWING NO.:<br>F9705B86 |                             |      |
|   | COLOR(S)                                                                                                   |                  |                                                             |              |                                                                                                                                                                               |                             |      |
| - | FILTER AREA                                                                                                |                  |                                                             |              |                                                                                                                                                                               |                             |      |
|   | FILTER SIZE                                                                                                | 5 MICRON         | 5 MICRON                                                    |              | 30                                                                                                                                                                            |                             |      |
|   | MEDIA                                                                                                      |                  | GASES, LIQUIDS, NOTE 2<br>125 PSI, [8.6 BAR]                |              | DESCRIPTION:<br>THREADED INLINE FILTER, 5 MICRON, Ø.170 BARBS                                                                                                                 |                             |      |
| _ | MAX INLET PRESSURE                                                                                         |                  |                                                             |              |                                                                                                                                                                               |                             |      |
| - | TYPICAL TUBE RETENTION PRESS                                                                               |                  | 125 PSI, [8.6 BAR], NOTE 3                                  |              | Г                                                                                                                                                                             |                             | TOLE |
| - | MINIMUM INNER DIAMETER DIAM                                                                                |                  | Ø.10 [Ø2.5]<br>POLYSULFONE, STAINLESS STEEL, NYLON          |              |                                                                                                                                                                               | DRAWN: 2/25/2021            |      |
|   | WETTED MATERIALS                                                                                           |                  |                                                             | SCALE: 4 : 1 | SHEET SIZ                                                                                                                                                                     | Έ: Β                        |      |
|   | 6                                                                                                          | 5                | 4                                                           | L            | 3                                                                                                                                                                             |                             |      |