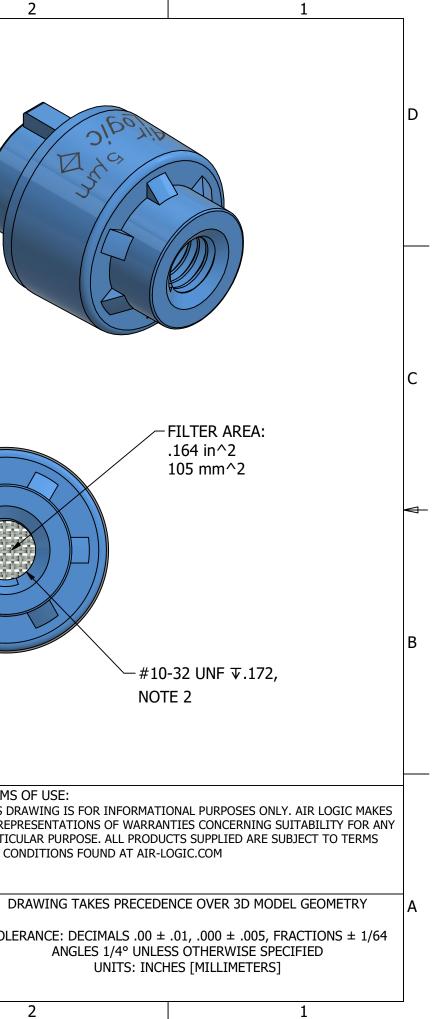

| A FILTER AREA .164 in^2, [105 mm^2]<br>FILTER SIZE 5 MICRON<br>MEDIA GASES, LIQUIDS, NOTE 3<br>MAX INLET PRESSURE 125 PSI, [8.6 BAR]<br>WETTED MATERIALS POLYSULFONE, STAINLESS STEEL                                                                                                                                                                                                                                                                                                                                                                                                                                                                                                                                                                                                                                                                                                                                                                                                                                                                                                                                                                                                                                                                                                                                                                                                                                                                                                                                                                                                                                                                                                                                                                                                                                                                                                                                                                                                                                                                                                                                                                                                                                                                                                                                                |   | 6                                                           | 5                                  | 4 | Ą                                              | 3                                                                                                                                |                               |  |
|--------------------------------------------------------------------------------------------------------------------------------------------------------------------------------------------------------------------------------------------------------------------------------------------------------------------------------------------------------------------------------------------------------------------------------------------------------------------------------------------------------------------------------------------------------------------------------------------------------------------------------------------------------------------------------------------------------------------------------------------------------------------------------------------------------------------------------------------------------------------------------------------------------------------------------------------------------------------------------------------------------------------------------------------------------------------------------------------------------------------------------------------------------------------------------------------------------------------------------------------------------------------------------------------------------------------------------------------------------------------------------------------------------------------------------------------------------------------------------------------------------------------------------------------------------------------------------------------------------------------------------------------------------------------------------------------------------------------------------------------------------------------------------------------------------------------------------------------------------------------------------------------------------------------------------------------------------------------------------------------------------------------------------------------------------------------------------------------------------------------------------------------------------------------------------------------------------------------------------------------------------------------------------------------------------------------------------------|---|-------------------------------------------------------------|------------------------------------|---|------------------------------------------------|----------------------------------------------------------------------------------------------------------------------------------|-------------------------------|--|
| с     [15.7]     Ø.34     TYP.       (Ø.34)     TYP.     [Ø.37]     Ø.34     TYP.       (Ø.7)     [Ø.7]     Ø.34     TYP.     [Ø.7]       B     FILTER SIZE CALLOUT     FILTER SIZE CALLOUT     FILTER SIZE CALLOUT     FILTER SIZE CALLOUT       A     FILTER SIZE CALLOUT     FILTER SIZE CALLOUT     FILTER SIZE CALLOUT     FILTER SIZE CALLOUT       A     FILTER SIZE CALLOUT     FILTER SIZE CALLOUT     FILTER SIZE CALLOUT     FILTER SIZE CALLOUT       A     FILTER SIZE CALLOUT     FILTER SIZE CALLOUT     FILTER SIZE CALLOUT     FILTER SIZE CALLOUT       A     FILTER SIZE CALLOUT     FILTER SIZE CALLOUT     FILTER SIZE CALLOUT     FILTER SIZE CALLOUT       MAX INLET RESSURE     IGHT BLUE, BLACK PRINT<br>FILTER SIZE S MICRON     FILTER SIZE CALLOUT     FILTER SIZE CALLOUT     FILTER SIZE CALLOUT       MAX INLET RESSURE     IGHT BLUE, BLACK PRINT     FILTER SIZE CALLOUT     FILTER SIZE CALOUT     FILTER SIZE CA                                                                                                                                                                                                                                                                                                                                                                                                                                                                                                                                                                                                                                                                                                                                                                                                                                                                                                                                                                                                                                                                                                                                                          | D | 1. ALL DIMENSIONS FOR REFER<br>2. REFER TO AIR LOGIC'S #10- | 32 INTERFACE & SEAL GUIDE          |   |                                                |                                                                                                                                  |                               |  |
| B<br>B<br>COLOR(S)<br>FILTER SIZE CALLOUT<br>FILTER SIZE SMICRON<br>FILTER SIZE SM |   |                                                             |                                    |   |                                                |                                                                                                                                  |                               |  |
| B   FILTER SIZE CALLOUT     FILTER SIZE CALLOUT   FILTER SIZE CALLOUT     A   PRODUCT SPECIFICATIONS<br>FILTER SIZE   SMICRON<br>SIZE ZOUGULA SWE MARE, WI SMARP MMG, NC.   TERMS<br>THIS D<br>SIZE ZOUGULA SWE MARE, WI SMARP MMG, NC.     A   PRODUCT SPECIFICATIONS<br>COLOR(S)   LIGHT BLUE, BLACK PRINT<br>FILTER SIZE   FILTER AREA   1.64 in^2, [105 mm^2]     FILTER SIZE   S MICRON<br>MEDIA   GASES, LIQUIDS, NOTE 3   DESCRIPTION:<br>THREADED INLINE FILTER, 5 MICRON, #10-32   TOLINE<br>TOLINE<br>SCALE: 4 : 1     WETTED MATERIALS   POLYSULFONE, STAINLESS STEEL   SHEET SIZE: B                                                                                                                                                                                                                                                                                                                                                                                                                                                                                                                                                                                                                                                                                                                                                                                                                                                                                                                                                                                                                                                                                                                                                                                                                                                                                                                                                                                                                                                                                                                                                                                                                                                                                                                                     | C |                                                             | [15.7]                             |   |                                                |                                                                                                                                  |                               |  |
| PRODUCT SPECIFICATIONS   IIGHT BLUE, BLACK PRINT     COLOR(S)   IIGHT BLUE, BLACK PRINT     FILTER AREA   .164 in^2, [105 mm^2]     FILTER SIZE   5 MICRON     MAX INLET PRESSURE   125 PSI, [8.6 BAR]     WETTED MATERIALS   POLYSULFONE, STAINLESS STEEL                                                                                                                                                                                                                                                                                                                                                                                                                                                                                                                                                                                                                                                                                                                                                                                                                                                                                                                                                                                                                                                                                                                                                                                                                                                                                                                                                                                                                                                                                                                                                                                                                                                                                                                                                                                                                                                                                                                                                                                                                                                                           | В |                                                             | Sic Jum                            |   |                                                |                                                                                                                                  |                               |  |
| PRODUCT SPECIFICATIONS   PART/DRAWING NO.:   <                                                                                                                                                                                                                                                                                                                                                                                                                                                                                                                                                                                                                                                                                                                                                                                                                                                                                                                                                                                                                                                           |   |                                                             |                                    |   |                                                |                                                                                                                                  |                               |  |
| A FILTER AREA .164 in^2, [105 mm^2]<br>FILTER SIZE 5 MICRON<br>MEDIA GASES, LIQUIDS, NOTE 3<br>MAX INLET PRESSURE 125 PSI, [8.6 BAR]<br>WETTED MATERIALS POLYSULFONE, STAINLESS STEEL SCALE: 4 : 1 SHEET SIZE: B                                                                                                                                                                                                                                                                                                                                                                                                                                                                                                                                                                                                                                                                                                                                                                                                                                                                                                                                                                                                                                                                                                                                                                                                                                                                                                                                                                                                                                                                                                                                                                                                                                                                                                                                                                                                                                                                                                                                                                                                                                                                                                                     |   |                                                             |                                    |   | AIF<br>5102 DOUG<br>PHONE: (26<br>PART/DRAWING | R-LOGIC ® DIVISION OF KNAPP MFG, INC.<br>LAS AVE RACINE, WI 53402<br>52) 639-9035 FAX: (262) 639-5996 WEB: AIR-LOGIC.COM<br>NO.: | THIS DR<br>NO REPI<br>PARTICU |  |
| A FILTER SIZE 5 MICRON   MEDIA GASES, LIQUIDS, NOTE 3   MAX INLET PRESSURE 125 PSI, [8.6 BAR]   WETTED MATERIALS POLYSULFONE, STAINLESS STEEL                                                                                                                                                                                                                                                                                                                                                                                                                                                                                                                                                                                                                                                                                                                                                                                                                                                                                                                                                                                                                                                                                                                                                                                                                                                                                                                                                                                                                                                                                                                                                                                                                                                                                                                                                                                                                                                                                                                                                                                                                                                                                                                                                                                        |   | COLOR(S)                                                    | LIGHT BLUE, BLACK PRINT            |   | F9705                                          |                                                                                                                                  |                               |  |
| WETTED MATERIALS POLYSULFONE, STAINLESS STEEL SCALE: 4 : 1 DIGWN: 2/2 //2021                                                                                                                                                                                                                                                                                                                                                                                                                                                                                                                                                                                                                                                                                                                                                                                                                                                                                                                                                                                                                                                                                                                                                                                                                                                                                                                                                                                                                                                                                                                                                                                                                                                                                                                                                                                                                                                                                                                                                                                                                                                                                                                                                                                                                                                         | А | FILTER SIZE                                                 | 5 MICRON<br>GASES, LIQUIDS, NOTE 3 |   |                                                | NE FILTER, 5 MICRON, #10-32                                                                                                      | DI                            |  |
|                                                                                                                                                                                                                                                                                                                                                                                                                                                                                                                                                                                                                                                                                                                                                                                                                                                                                                                                                                                                                                                                                                                                                                                                                                                                                                                                                                                                                                                                                                                                                                                                                                                                                                                                                                                                                                                                                                                                                                                                                                                                                                                                                                                                                                                                                                                                      |   |                                                             |                                    |   |                                                |                                                                                                                                  | 1                             |  |
|                                                                                                                                                                                                                                                                                                                                                                                                                                                                                                                                                                                                                                                                                                                                                                                                                                                                                                                                                                                                                                                                                                                                                                                                                                                                                                                                                                                                                                                                                                                                                                                                                                                                                                                                                                                                                                                                                                                                                                                                                                                                                                                                                                                                                                                                                                                                      |   | 6                                                           | POLISULFONE, STAINLESS S           | 4 | SCALE: 4 : 1<br>4                              | SHEET SIZE: B<br>3                                                                                                               |                               |  |