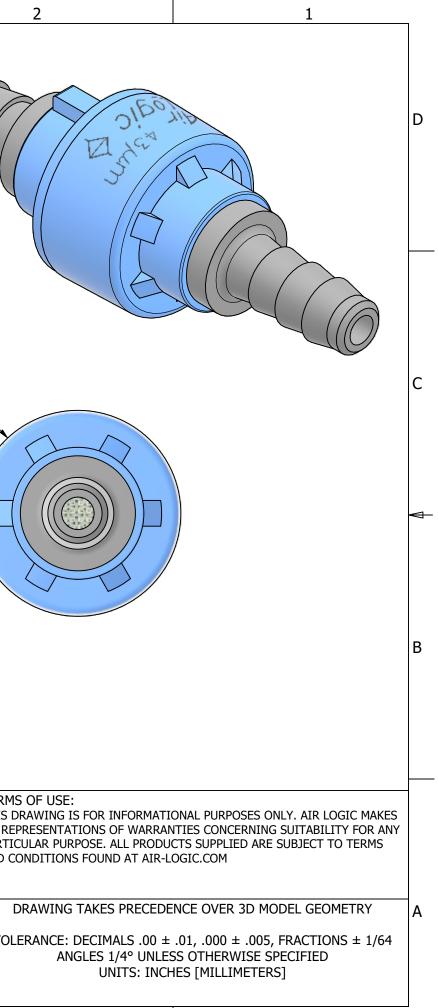

|   | 6                                                                                                    | 5                                                                                                                   | 4           | ,                                                           | ₩ :                   | 3                                                |                                               |
|---|------------------------------------------------------------------------------------------------------|---------------------------------------------------------------------------------------------------------------------|-------------|-------------------------------------------------------------|-----------------------|--------------------------------------------------|-----------------------------------------------|
| D | NOTES:<br>1. ALL DIMENSIONS FOR REFER<br>2. REFER TO AIR LOGIC'S POLY<br>3. TUBE RETENTION PRESSURE  |                                                                                                                     | D STIFFNESS |                                                             |                       |                                                  |                                               |
| C | FILTER S                                                                                             | 1.61<br>[40.8]                                                                                                      |             | BARBED CONNE                                                | Ø.187 TYP.<br>[Ø4.75] | [Ø1<br>[3.2] I.D. TUBE,                          | ð.54<br>3.6]                                  |
|   | COLOR(S)<br>FILTER AREA<br>FILTER SIZE                                                               | SPECIFICATIONS<br>LIGHT BLUE, LIGHT GRAY<br>.164 in^2, [105 mm^2]<br>43 MICRON<br>GASES, LIQUIDS, NOTE 2            |             | PART/DRAWIN                                                 | P85                   | N OF KNAPP MFG, INC.<br>-5996 WEB: AIR-LOGIC.COM | TERMS<br>THIS D<br>NO REF<br>PARTIC<br>AND CO |
| A | MEDIA<br>MAX INLET PRESSURE<br>TUBE RETENTION PRESSURE<br>MINIMUM INNER DIAMETER<br>WETTED MATERIALS | GASES, EIQUIDS, NOTE 2   125 PSI [8.6 BAR]   125 PSI [8.6 BAR], NOTE 3   Ø.09 [Ø2.3]   POLYSULFONE, STAINLESS STEEL |             | DESCRIPTION<br>INLINE FILTER<br>REVISION: A<br>SCALE: 4 : 1 | R, 43 MICRON, 1/8"    | BARBS<br>DRAWN: 1/19/2022<br>HEET SIZE: B        | TOL                                           |
|   | 6                                                                                                    | 5                                                                                                                   | 4           |                                                             | <b>A</b> :            | 3                                                |                                               |