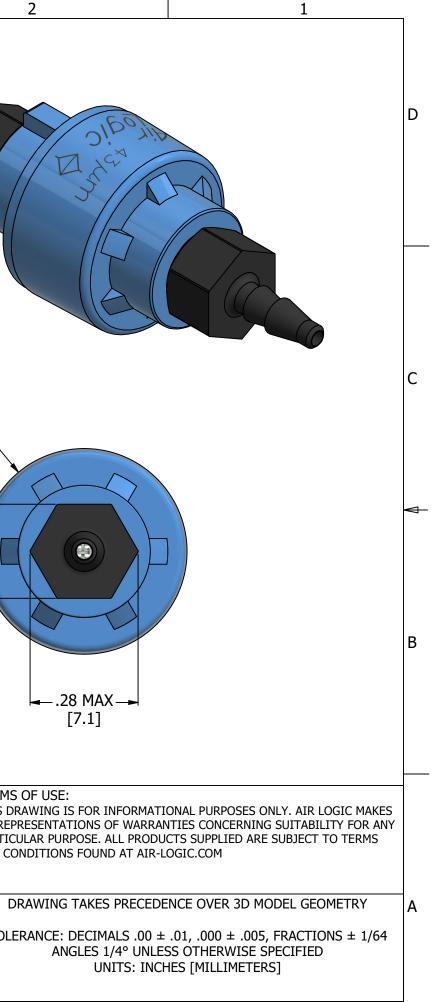

|   | 6                                                                                                                                                                               | 5                                       | 4   | ŧ 🖞                                                                                                                                                                                            | 3                                                       |           |                                                  |
|---|---------------------------------------------------------------------------------------------------------------------------------------------------------------------------------|-----------------------------------------|-----|------------------------------------------------------------------------------------------------------------------------------------------------------------------------------------------------|---------------------------------------------------------|-----------|--------------------------------------------------|
| D | NOTES:<br>1. ALL DIMENSIONS FOR REFERENCE ONLY<br>2. REFER TO AIR LOGIC'S POLYSULFONE APPLICATION GUIDE<br>3. TUBE RETENTION PRESSURE SUBJECT TO TUBING DIMENSION AND STIFFNESS |                                         |     |                                                                                                                                                                                                |                                                         |           |                                                  |
|   | -                                                                                                                                                                               |                                         |     |                                                                                                                                                                                                |                                                         |           |                                                  |
| C |                                                                                                                                                                                 | 1.50<br>[38.1]                          |     |                                                                                                                                                                                                |                                                         |           |                                                  |
| B | PREINSTALLED FITTINGS,<br>SEE COMPONENT F312080<br>FOR DETAILS                                                                                                                  | Air |     |                                                                                                                                                                                                | Ø.104 TYP.<br>[Ø2.64]                                   |           |                                                  |
|   |                                                                                                                                                                                 | FILTER SIZE CALLOUT                     |     | FIRST                                                                                                                                                                                          | DARD FREE OF PARTING L                                  | INC       |                                                  |
| A | PRODUCT SPECIFICATIONS   COLOR(S) LIGHT BLUE, BLACK PRINT   FILTER AREA .164 in^2, [105 mm^2]   FILTER SIZE 43 MICRON   MEDIA GASES, LIQUIDS, NOTE 2                            |                                         |     | AIR-LOGIC ® DIVISION OF KNAPP MFG, INC.<br>5102 DOUGLAS AVE RACINE, WI 53402<br>PHONE: (262) 639-9035 FAX: (262) 639-5996 WEB: AIR-LOGIC.COM<br>PART/DRAWING NO.:<br>F97043B80<br>DESCRIPTION: |                                                         |           | TERMS<br>THIS DR<br>NO REPI<br>PARTICL<br>AND CO |
|   | MAX INLET PRESSURE<br>TYPICAL TUBE RETENTION PRES<br>MINIMUM INNER DIAMETER DIA<br>WETTED MATERIALS<br>6                                                                        |                                         |     | REVISION: A<br>SCALE: 4 : 1                                                                                                                                                                    | INE FILTER, 43 MICRON, 1/<br>DRAWN: 2<br>SHEET SIZ<br>3 | 2/25/2021 | TOLE                                             |
|   | 0                                                                                                                                                                               | 5                                       | ר ר | • <del>4</del>                                                                                                                                                                                 | J                                                       |           |                                                  |