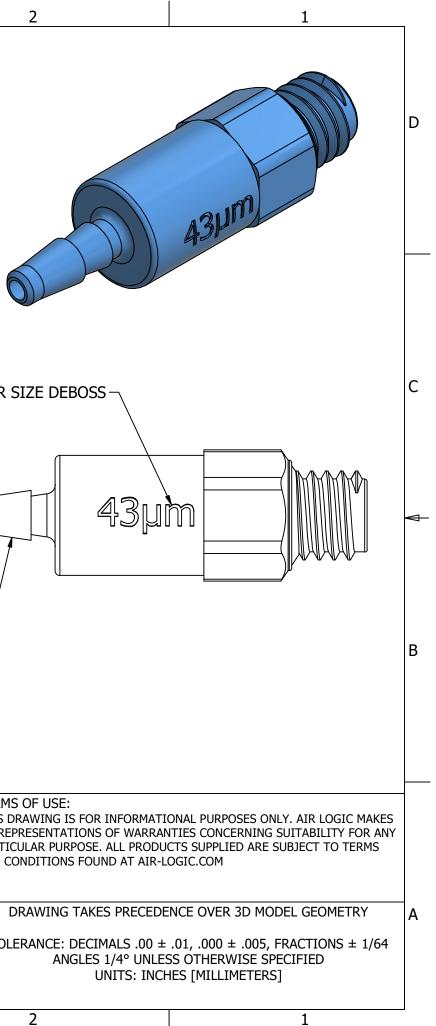

|   | 6                                                                                                                                                                                                                                         | 5                            |    | 1                                                                                                                                                                 | ¥                                               | 3                                         |                  |
|---|-------------------------------------------------------------------------------------------------------------------------------------------------------------------------------------------------------------------------------------------|------------------------------|----|-------------------------------------------------------------------------------------------------------------------------------------------------------------------|-------------------------------------------------|-------------------------------------------|------------------|
| D | NOTES:<br>1. ALL DIMENSIONS FOR REFERENCE ONLY<br>2. REFER TO AIR LOGIC'S #10-32 INTERFACE & SEAL GUIDE<br>3. REFER TO AIR LOGIC'S POLYSULFONE APPLICATIONS GUIDE<br>4. TUBE RETENTION PRESSURE SUBJECT TO TUBING DIMENSION AND STIFFNESS |                              |    |                                                                                                                                                                   |                                                 |                                           |                  |
|   |                                                                                                                                                                                                                                           |                              |    |                                                                                                                                                                   |                                                 |                                           |                  |
| С |                                                                                                                                                                                                                                           |                              |    |                                                                                                                                                                   |                                                 |                                           | FILTER S         |
| А | FI                                                                                                                                                                                                                                        |                              |    | 27 MAX<br>[6.9]                                                                                                                                                   |                                                 | Ø.104<br>[Ø2.64]                          |                  |
| В | SINGLE USE CRUSH BE                                                                                                                                                                                                                       | FILTER" DEBOSS               |    |                                                                                                                                                                   | 1/4" HEX →<br>BARBED CONNECT<br>FIRS            | TON FOR 1/16" [1.6]<br>T BARB FREE OF PAR | I.D. TUBE,       |
|   |                                                                                                                                                                                                                                           |                              |    |                                                                                                                                                                   |                                                 |                                           |                  |
|   | PRODU                                                                                                                                                                                                                                     | CT SPECIFICATIONS            |    | 5102                                                                                                                                                              | AIR-LOGIC ® DIVIS<br>DOUGLAS AVE RACINE, WI 534 | SION OF KNAPP MFG, INC.<br>102            | TERMS<br>THIS DE |
|   | COLOR(S)LIGHT BLUEFILTER AREA0.027 in^2, [17.719 mm^2]FILTER SIZE43 MICRON                                                                                                                                                                |                              |    | AIR-LOGIC ® DIVISION OF KNAPP MFG, INC.<br>5102 DOUGLAS AVE RACINE, WI 53402<br>PHONE: (262) 639-9035 FAX: (262) 639-5996 WEB: AIR-LOGIC.COM<br>PART/DRAWING NO.: |                                                 |                                           |                  |
|   |                                                                                                                                                                                                                                           |                              |    | -                                                                                                                                                                 |                                                 |                                           | PARTIC<br>AND CC |
|   |                                                                                                                                                                                                                                           |                              |    | F96043B80                                                                                                                                                         |                                                 |                                           |                  |
| А | MEDIAGASES, LIQUIDS, NOTE 3MAX INLET PRESSURE125 PSI, [8.6 BAR]                                                                                                                                                                           |                              |    | DESCRIPTIO                                                                                                                                                        | N:                                              |                                           |                  |
|   |                                                                                                                                                                                                                                           |                              |    | THREADED FILTER, 43 MICRON, #10-32 X 1/16" BARB                                                                                                                   |                                                 |                                           |                  |
|   | TYPICAL TUBE RETENTION PRESSURE                                                                                                                                                                                                           | E 125 PSI, [8.6 BAR], NOTE 4 |    |                                                                                                                                                                   |                                                 |                                           | TOLE             |
|   | MINIMUM INNER DIAMETER                                                                                                                                                                                                                    | Ø.045, [Ø1.14]               |    | REVISION: A                                                                                                                                                       | N                                               | DRAWN: 2/24/2021                          |                  |
|   | WETTED MATERIALS                                                                                                                                                                                                                          | POLYSULFONE, STAINLESS STE   | EL | SCALE: 5 : 1                                                                                                                                                      |                                                 | SHEET SIZE: B                             |                  |
|   | ·                                                                                                                                                                                                                                         | ,                            |    |                                                                                                                                                                   |                                                 |                                           | 1                |