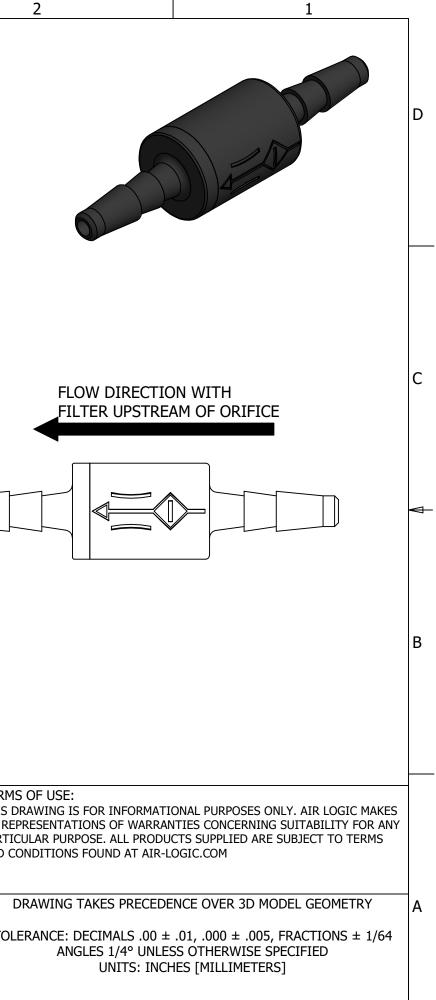

|   | 6                                                                                                                                                                               | 5                          |                       | 4                                                                     | V                                        | 3                                                                  |                         |
|---|---------------------------------------------------------------------------------------------------------------------------------------------------------------------------------|----------------------------|-----------------------|-----------------------------------------------------------------------|------------------------------------------|--------------------------------------------------------------------|-------------------------|
| D | NOTES:<br>1. ALL DIMENSIONS FOR REFERENCE ONLY<br>2. REFER TO AIR LOGIC'S POLYSULFONE APPLICATION GUIDE<br>3. TUBE RETENTION PRESSURE SUBJECT TO TUBING DIMENSION AND STIFFNESS |                            |                       |                                                                       |                                          |                                                                    |                         |
|   |                                                                                                                                                                                 |                            |                       |                                                                       |                                          |                                                                    |                         |
| С |                                                                                                                                                                                 | FILTER SIZE DEBOSS         | 5                     | Ø.25-<br>[Ø6.4]                                                       |                                          | ø.012<br>[ø0.30]                                                   |                         |
| 4 |                                                                                                                                                                                 |                            | Ø.104 TYP.<br>[Ø2.64] |                                                                       |                                          |                                                                    |                         |
| В | -                                                                                                                                                                               | 1.02<br>[25.9]             |                       | BARBE                                                                 |                                          | FOR 1/16" [1.6] I.D. TU<br>RB FREE OF PARTING I                    |                         |
|   |                                                                                                                                                                                 |                            |                       |                                                                       |                                          |                                                                    |                         |
| A |                                                                                                                                                                                 |                            |                       | A 5102 DC                                                             | IR-LOGIC ® DIV<br>UGLAS AVE RACINE, WI 5 | VISION OF KNAPP MFG, INC.<br>3402<br>) 639-5996 WEB: AIR-LOGIC.COM | TERM<br>THIS I          |
|   | PRODUCT SPECIFICATIONS                                                                                                                                                          |                            |                       | PART/DRAWING NO.:                                                     |                                          |                                                                    | NO RE<br>PARTI<br>AND C |
|   | COLOR(S) BLACK<br>FILTER SIZE 73 MICRON                                                                                                                                         |                            |                       | F95073121B80                                                          |                                          |                                                                    |                         |
|   | MEDIA GASES, LIQUIDS, NOTE 2                                                                                                                                                    |                            |                       |                                                                       |                                          |                                                                    |                         |
|   | MAX INLET PRESSURE 125 PSI, [8.6 BAR]                                                                                                                                           |                            |                       | DESCRIPTION:<br>FILTERED ORIFICE RESTRICTOR, Ø.012, 73 MICRON FILTER, |                                          |                                                                    | FILTER.                 |
|   | TYPICAL TUBE RETENTION PRESSURE 125 PSI, [8.6 BAR], NOTE 3                                                                                                                      |                            |                       | 1/16" BARBS                                                           |                                          |                                                                    | TOL                     |
|   | NOMINAL ORIFICE DIAMETER Ø.012 [Ø0.30]                                                                                                                                          |                            | <b>REVISION: B</b>    |                                                                       | DRAWN: 2/24/2021                         |                                                                    |                         |
|   | WETTED MATERIALS                                                                                                                                                                | POLYSULFONE, STAINLESS STE | EL                    | SCALE: 4 : 1                                                          |                                          | SHEET SIZE: B                                                      |                         |
|   | 6                                                                                                                                                                               | 5                          |                       | 4                                                                     | ₽                                        | 3                                                                  |                         |