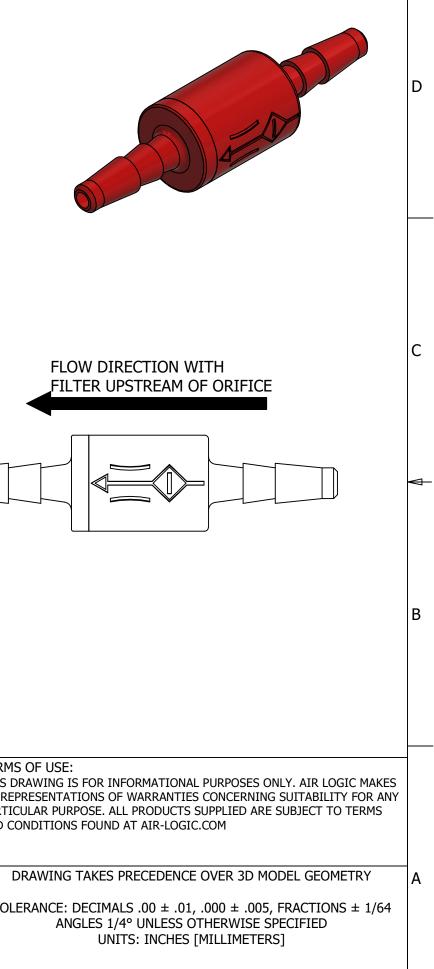

| - | 6                                                                                                       | 5                          |                       | 4                                                                                    | 3                                                                                                                    |                 |
|---|---------------------------------------------------------------------------------------------------------|----------------------------|-----------------------|--------------------------------------------------------------------------------------|----------------------------------------------------------------------------------------------------------------------|-----------------|
| D | NOTES:<br>1. ALL DIMENSIONS FOR REFERE<br>2. REFER TO AIR LOGIC'S POLYS<br>3. TUBE RETENTION PRESSURE S |                            | D STIFFNESS           |                                                                                      |                                                                                                                      |                 |
|   |                                                                                                         |                            |                       |                                                                                      |                                                                                                                      |                 |
| С |                                                                                                         | FILTER SIZE DEBOSS         | 5                     | Ø.25<br>[Ø6.4]                                                                       | Ø.006<br>[Ø0.15]                                                                                                     |                 |
| A |                                                                                                         |                            | Ø.104 TYP.<br>[Ø2.64] |                                                                                      |                                                                                                                      |                 |
| В |                                                                                                         | 1.02<br>[25.9]             |                       | BARBED C                                                                             | ONNECTION FOR 1/16" [1.6] I.D. TUBE<br>FIRST BARB FREE OF PARTING LIN                                                |                 |
|   |                                                                                                         |                            |                       | S102 DOUGLA                                                                          | -LOGIC ® DIVISION OF KNAPP MFG, INC.<br>IS AVE RACINE, WI 53402<br>0 639-9035 FAX: (262) 639-5996 WEB: AIR-LOGIC.COM | TERMS<br>THIS D |
| _ | PRODUCT SPECIFICATIONS                                                                                  |                            |                       | PART/DRAWING NO.:                                                                    |                                                                                                                      | NO REF          |
| - | COLOR(S) RED<br>FILTER SIZE 73 MICRON                                                                   |                            |                       |                                                                                      |                                                                                                                      | AND CO          |
| - | ILTER SIZE 73 MICRON   IEDIA GASES, LIQUIDS, NOTE 2                                                     |                            |                       | DESCRIPTION:<br>FILTERED ORIFICE RESTRICTOR, Ø.006, 73 MICRON FILTER,<br>1/16" BARBS |                                                                                                                      |                 |
| A | AX INLET PRESSURE 125 PSI, [8.6 BAR]                                                                    |                            |                       |                                                                                      |                                                                                                                      |                 |
| - | TYPICAL TUBE RETENTION PRESSURE 125 PSI, [8.6 BAR], NOTE 3                                              |                            |                       |                                                                                      |                                                                                                                      |                 |
| - | NOMINAL ORIFICE DIAMETER                                                                                |                            |                       | REVISION: B                                                                          | DRAWN: 2/24/2021                                                                                                     |                 |
| - | WETTED MATERIALS                                                                                        | POLYSULFONE, STAINLESS STE | EL                    | SCALE: 4 : 1                                                                         | SHEET SIZE: B                                                                                                        |                 |
| L | 6                                                                                                       | 5                          |                       | 4                                                                                    | 3                                                                                                                    | I               |