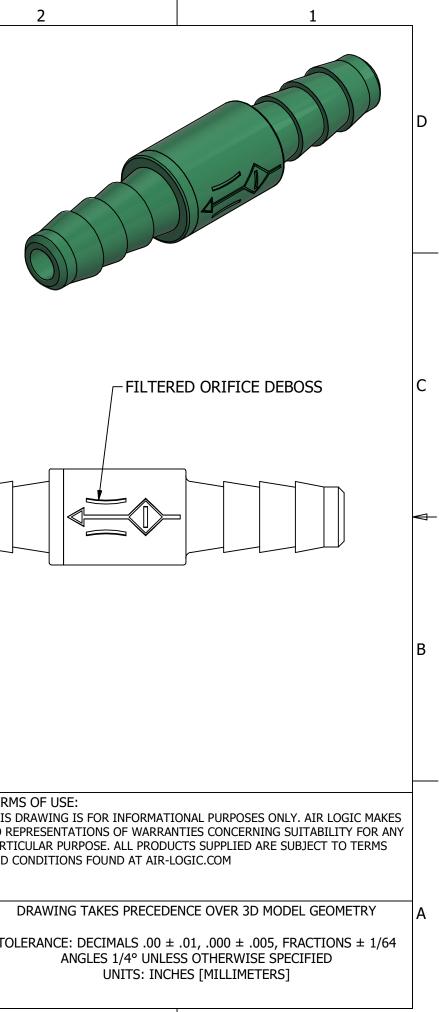

|   | 6                                                                                                                     | 5                                           | 4           | 7                                                     | 3                                                                                             |                    |                |
|---|-----------------------------------------------------------------------------------------------------------------------|---------------------------------------------|-------------|-------------------------------------------------------|-----------------------------------------------------------------------------------------------|--------------------|----------------|
| D | NOTES:<br>1. ALL DIMENSIONS FOR REFERENCE (<br>2. REFER TO AIR LOGIC'S POLYSULFOI<br>3. TUBE RETENTION PRESSURE SUBJE | NE APPLICATION GUIDE                        | D STIFFNESS |                                                       |                                                                                               |                    |                |
|   |                                                                                                                       |                                             |             |                                                       |                                                                                               |                    |                |
| C |                                                                                                                       | - 1.18<br>[30.0]<br>41 TYP<br>[10.5]<br>3um | Ø.187 TY    | ′Ρ.                                                   | -ø.25<br>[ø6<br>                                                                              | 4]<br>05           | 7              |
| В |                                                                                                                       | FILTER SIZE DEBOSS                          | [Ø4.75]     |                                                       | INECTION FOR 1/8" [3.<br>FIRST BARB FREE OF P                                                 |                    |                |
|   |                                                                                                                       |                                             |             | A 5102 DO                                             | IR-LOGIC ® DIVISION OF KI<br>UGLAS AVE RACINE, WI 53402<br>(262) 639-9035 FAX: (262) 639-5996 | NAPP MFG, INC.     | TERM<br>THIS I |
|   |                                                                                                                       | PECIFICATIONS                               |             | PART/DRAWIN                                           |                                                                                               | WEB: AIR-LOGIC.COM | NO RE          |
|   | COLOR(S)                                                                                                              | GREEN                                       |             |                                                       |                                                                                               |                    | AND C          |
|   | FILTER SIZE                                                                                                           | 73 MICRON<br>GASES, LIQUIDS, NOTE 2         |             | F95073050B85                                          |                                                                                               |                    |                |
| A | MEDIA<br>MAY INI ET DESSUDE                                                                                           |                                             |             | DESCRIPTION:                                          |                                                                                               |                    |                |
|   | MAX INLET PRESSURE                                                                                                    | 125 PSI, [8.6 BAR]                          |             | FILTERED ORIFICE RESTRICTOR, Ø.005, 73 MICRON FILTER, |                                                                                               |                    |                |
|   | TYPICAL TUBE RETENTION PRESSURE                                                                                       |                                             |             | 1/8" BARBS                                            | T                                                                                             |                    |                |
|   |                                                                                                                       | Ø.005, [Ø0.13]                              |             | REVISION: B                                           |                                                                                               | WN: 2/24/2021      |                |
|   | WETTED MATERIALS                                                                                                      | POLYSULFONE, STAINLESS STE                  |             | SCALE: 4 : 1                                          |                                                                                               | ET SIZE: B         |                |
|   | 6                                                                                                                     | 5                                           | 4           | L                                                     | 3                                                                                             |                    |                |