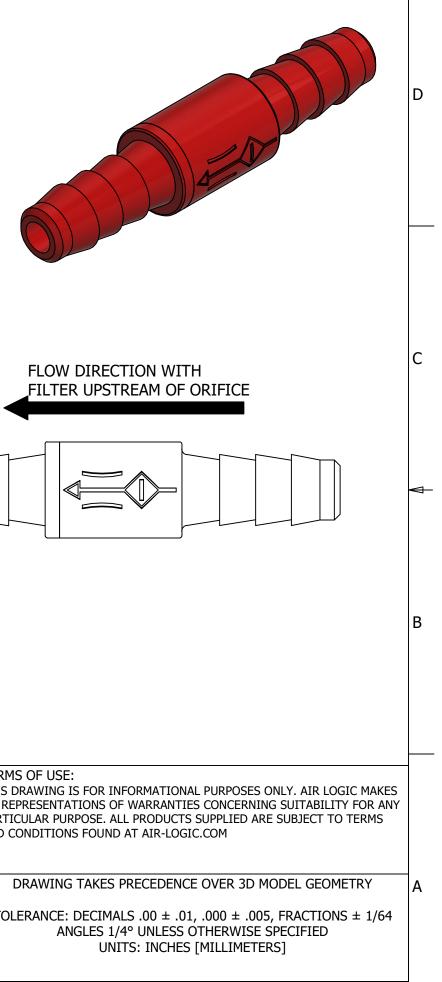

|        | 6                                                                                                               | 5                                                                   | 4                   | √                                                                    | 3                                                                                                     |           |                |
|--------|-----------------------------------------------------------------------------------------------------------------|---------------------------------------------------------------------|---------------------|----------------------------------------------------------------------|-------------------------------------------------------------------------------------------------------|-----------|----------------|
| D      | NOTES:<br>1. ALL DIMENSIONS FOR REFERENCE<br>2. REFER TO AIR LOGIC'S POLYSULF<br>3. TUBE RETENTION PRESSURE SUB | ONE APPLICATION GUIDE                                               | ) STIFFNESS         |                                                                      |                                                                                                       |           |                |
|        |                                                                                                                 |                                                                     |                     |                                                                      |                                                                                                       |           |                |
| C<br>B |                                                                                                                 | - 1.18<br>[30.0]<br>41 TYP<br>[10.5]<br>5 Jun<br>Filter Size Deboss | Ø.187 TY<br>[Ø4.75] | BARBED CONN                                                          | Ø.25<br>[Ø6.4]<br>Ø.006<br>[Ø0.15]                                                                    |           |                |
|        |                                                                                                                 |                                                                     |                     | AII<br>5102 DOUG                                                     | R-LOGIC ® DIVISION OF KNAPP M<br>ILAS AVE RACINE, WI 53402<br>52) 639-9035 FAX: (262) 639-5996 WEB: / | FG, INC.  | TERM<br>THIS D |
|        | PRODUCT SPECIFICATIONS                                                                                          |                                                                     |                     |                                                                      | ART/DRAWING NO.:                                                                                      |           | PARTIC         |
|        | COLOR(S) RED<br>FILTER SIZE 5 MICRON                                                                            |                                                                     |                     | F9505051B85                                                          |                                                                                                       |           | AND C          |
|        | MEDIA                                                                                                           | GASES, LIQUIDS, NOTE 2                                              |                     | DESCRIPTION:<br>FILTERED ORIFICE RESTRICTOR, Ø.006, 5 MICRON FILTER, |                                                                                                       |           |                |
| A      | MAX INLET PRESSURE 125 PSI, [8.6 BAR]                                                                           |                                                                     |                     |                                                                      |                                                                                                       |           |                |
|        | TYPICAL TUBE RETENTION PRESSURE 125 PSI, [8.6 BAR], NOTE 3                                                      |                                                                     |                     |                                                                      |                                                                                                       |           | TOL            |
|        | NOMINAL ORIFICE DIAMETER                                                                                        | Ø.006, [Ø0.15]                                                      |                     | REVISION: B                                                          | DRAWN:                                                                                                | 2/24/2021 | _              |
|        | WETTED MATERIALS                                                                                                | POLYSULFONE, STAINLESS STE                                          | EL                  | SCALE: 4 : 1                                                         | SHEET S                                                                                               |           |                |
|        | 6                                                                                                               | 5                                                                   | 4                   | <u>.</u>                                                             | 3                                                                                                     |           |                |