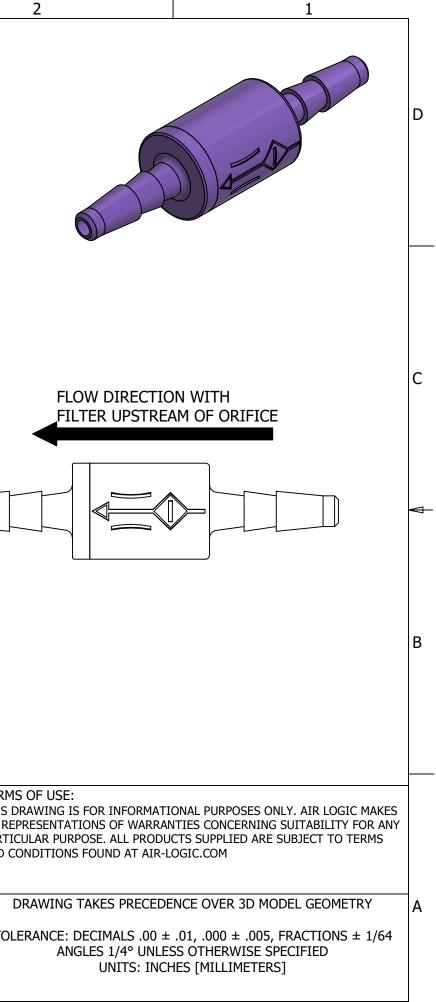

|   | 6                                                                                                       | 5                                                      |                                    | 4                                                                              | ĥ              | 3                                               |  |                         |
|---|---------------------------------------------------------------------------------------------------------|--------------------------------------------------------|------------------------------------|--------------------------------------------------------------------------------|----------------|-------------------------------------------------|--|-------------------------|
| D | NOTES:<br>1. ALL DIMENSIONS FOR REFERE<br>2. REFER TO AIR LOGIC'S POLYS<br>3. TUBE RETENTION PRESSURE S |                                                        | D STIFFNESS                        |                                                                                |                |                                                 |  |                         |
|   |                                                                                                         |                                                        |                                    |                                                                                |                |                                                 |  |                         |
| С |                                                                                                         | FILTER SIZE DEBOSS                                     |                                    | Ø.25<br>[Ø6.4]                                                                 |                | Ø.004<br>[Ø0.10]                                |  |                         |
| Ą |                                                                                                         |                                                        | Ø.104 TYP.<br>[Ø2.64]              |                                                                                | <b>O</b>       |                                                 |  |                         |
| В | -                                                                                                       | 1.02<br>[25.9]                                         |                                    | BARBE                                                                          |                | FOR 1/16" [1.6] I.D. TU<br>RB FREE OF PARTING I |  |                         |
|   |                                                                                                         |                                                        |                                    | A                                                                              | IR-LOGIC ® DIV | ISION OF KNAPP MFG, INC.                        |  | ERMS                    |
| A | PRODUCT SPECIFICATIONS                                                                                  |                                                        |                                    | PHONE: (262) 639-9035 FAX: (262) 639-5996 WEB: AIR-LOGIC.COM PART/DRAWING NO.: |                |                                                 |  | HIS D<br>O REF<br>ARTIC |
|   | COLOR(S) PURPLE                                                                                         |                                                        |                                    |                                                                                |                |                                                 |  | ND CO                   |
|   | FILTER SIZE                                                                                             |                                                        | 5 MICRON<br>GASES, LIQUIDS, NOTE 2 |                                                                                | F9505041B80    |                                                 |  |                         |
|   | MEDIA<br>MAX INLET PRESSURE                                                                             | 125 PSI, [8.6 BAR]                                     |                                    | DESCRIPTION:                                                                   |                |                                                 |  | C                       |
|   |                                                                                                         | CAL TUBE RETENTION PRESSURE 125 PSI, [8.6 BAR], NOTE 3 |                                    | FILTERED ORIFICE RESTRICTOR, Ø.004, 5 MICRON FILTER<br>1/16" BARBS             |                |                                                 |  | TOL                     |
|   | NOMINAL ORIFICE DIAMETER                                                                                |                                                        |                                    | REVISION: B DRAWN: 2/24/20                                                     |                |                                                 |  | $\neg$                  |
|   | WETTED MATERIALS                                                                                        |                                                        |                                    | SCALE: 4 : 1                                                                   |                | SHEET SIZE: B                                   |  |                         |
| I | 6                                                                                                       | 5                                                      | •                                  | 4                                                                              | Ą              | 3                                               |  |                         |