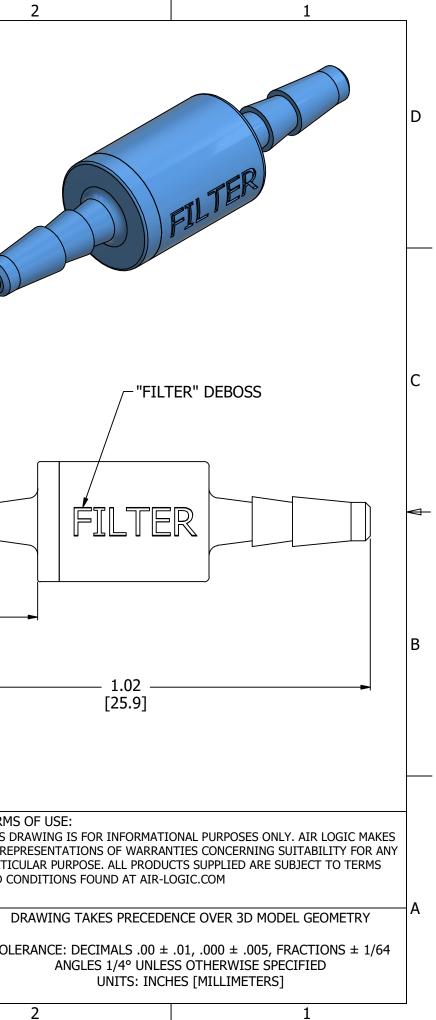

|   | 6                                                                                                   | 5                                                          | 4            | $\forall$                 | 3                                            |                 |
|---|-----------------------------------------------------------------------------------------------------|------------------------------------------------------------|--------------|---------------------------|----------------------------------------------|-----------------|
| D | NOTES:<br>1. ALL DIMENSIONS FOR REFER<br>2. REFER TO AIR LOGIC'S POLY<br>3. TUBE RETENTION PRESSURE |                                                            | ID STIFFNESS |                           |                                              |                 |
|   |                                                                                                     |                                                            |              |                           |                                              | 0               |
| C |                                                                                                     | FILTER SIZ                                                 | ZE DEBOSS    |                           |                                              |                 |
| Ľ |                                                                                                     |                                                            |              | —Ø.25<br>[Ø6.             |                                              |                 |
| A |                                                                                                     | 43µm                                                       |              |                           | Ø.104 TYP.                                   | 33TYP           |
| В |                                                                                                     | N FOR 1/16" [1.6] I.D. TUBE, –<br>ARB FREE OF PARTING LINE |              |                           | [Ø2.64]                                      | [8.3]           |
|   | PRODUCT SPECIFICATIONS                                                                              |                                                            |              |                           |                                              |                 |
|   | COLOR                                                                                               | LIGHT BLUE                                                 |              |                           | ® DIVISION OF KNAPP MFG, INC.<br>E, WI 53402 | TERMS<br>THIS D |
|   | FILTER AREA                                                                                         | 0.027 in^2, [17.7 mm^2]                                    |              | PHONE: (262) 639-9035 FA  | X: (262) 639-5996 WEB: AIR-LOGIC.COM         | NO REF          |
|   | FILTER SIZE                                                                                         | 43 MICRON                                                  |              |                           |                                              | AND CC          |
| A |                                                                                                     | GASES, LIQUIDS, NOTE 2                                     |              | F95043B80<br>DESCRIPTION: |                                              | D               |
|   | MAX INLET PRESSURE                                                                                  | 125 PSI, [8.6 BAR]                                         | 2            | INLINE FILTER, 43 MICRO   | )<br>N, 1/16" BARBS                          |                 |
|   | TYPICAL TUBE RETENTION PRES<br>MINIMUM INNER DIAMETER                                               | SURE 125 PSI, [8.6 BAR], NOTE<br>Ø.045, [Ø1.14]            | <u>с</u>     |                           |                                              | TOLE            |
|   | WETTED MATERIALS                                                                                    | POLYSULFONE, STAINLES                                      | S STEFI      | REVISION: B               | DRAWN: 2/24/2021                             |                 |
|   | 6                                                                                                   | 5                                                          | 4            | SCALE: 5 : 1              | SHEET SIZE: B<br>3                           |                 |
|   | -                                                                                                   | -                                                          | · ·          | Т                         | -                                            |                 |