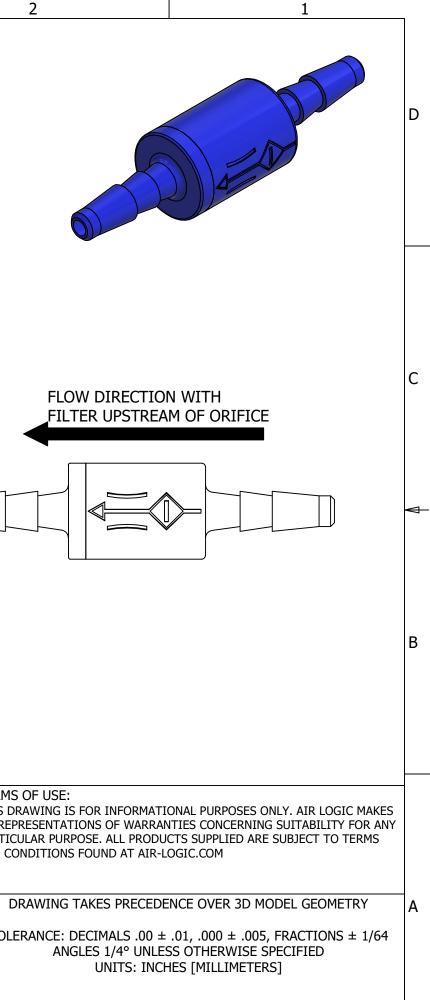

|   | 6                                                                                                   | 5                               |                       | 1                                                                     | $\forall$ | 3                                               |        |     |
|---|-----------------------------------------------------------------------------------------------------|---------------------------------|-----------------------|-----------------------------------------------------------------------|-----------|-------------------------------------------------|--------|-----|
| D | NOTES:<br>1. ALL DIMENSIONS FOR REFER<br>2. REFER TO AIR LOGIC'S POLY<br>3. TUBE RETENTION PRESSURE |                                 | D STIFFNESS           |                                                                       |           |                                                 |        |     |
|   |                                                                                                     |                                 |                       |                                                                       |           |                                                 |        |     |
|   |                                                                                                     | ┌─ FILTER SIZE DEBOSS           |                       |                                                                       |           |                                                 |        |     |
| С |                                                                                                     |                                 |                       | Ø.25<br>[Ø6.4]                                                        | /         | Ø.020<br>[Ø0.51]                                |        |     |
| Å |                                                                                                     |                                 | Ø.104 TYP.<br>[Ø2.64] |                                                                       |           |                                                 |        |     |
| В | -                                                                                                   | 1.02<br>[25.9]                  |                       | BARBE                                                                 |           | FOR 1/16" [1.6] I.D. TU<br>RB FREE OF PARTING L |        |     |
|   |                                                                                                     |                                 |                       | <b>(()</b>                                                            |           | VISION OF KNAPP MFG, INC.                       | TER    |     |
|   | PRODUCT SPECIFICATIONS                                                                              |                                 |                       | PHONE: (262) 639-9035 FAX: (262) 639-5996 WEB: AIR-LOGIC.COM          |           |                                                 |        | REP |
|   | COLOR(S)<br>FILTER SIZE                                                                             | BLUE<br>43 MICRON               |                       |                                                                       | 201B80    |                                                 | AND    |     |
|   | MEDIA                                                                                               | GASES, LIQUIDS, NOTE 2          |                       |                                                                       |           |                                                 |        | D   |
|   | MAX INLET PRESSURE 125 PSI, [8.6 BAR]                                                               |                                 |                       | DESCRIPTION:<br>FILTERED ORIFICE RESTRICTOR, Ø.020, 43 MICRON FILTER, |           |                                                 |        |     |
|   |                                                                                                     | SURE 125 PSI, [8.6 BAR], NOTE 3 |                       | 1/16" BARBS                                                           |           | , , ,                                           | ΄   ΤΟ | OLE |
|   | NOMINAL ORIFICE DIAMETER                                                                            | Ø.020 [Ø0.51]                   |                       | <b>REVISION: B</b>                                                    |           | DRAWN: 2/24/2021                                |        |     |
|   | WETTED MATERIALS                                                                                    | POLYSULFONE                     |                       | SCALE: 4 : 1                                                          |           | SHEET SIZE: B                                   |        |     |
|   | 6                                                                                                   | 5                               |                       | 4                                                                     | Ŧ         | 3                                               |        |     |