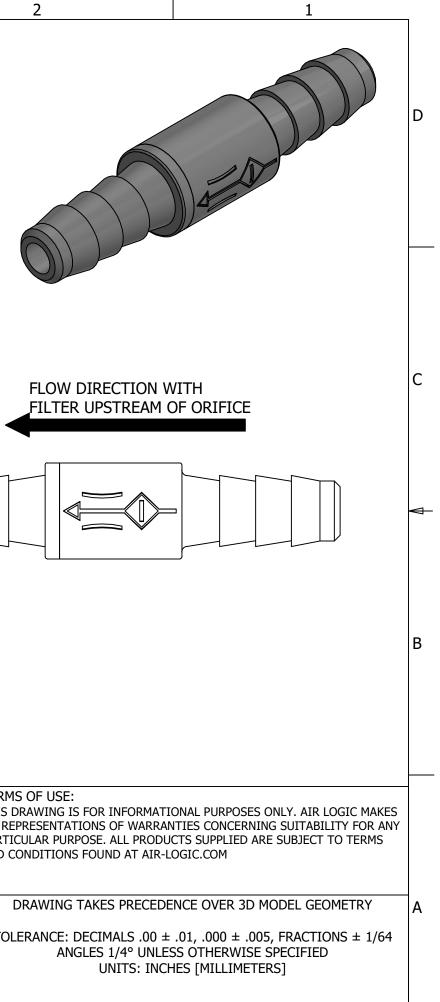

|   | 6                                                                                                         | 5                              |           | 4                    | ↓            | 3                                                                         |                        |                 |
|---|-----------------------------------------------------------------------------------------------------------|--------------------------------|-----------|----------------------|--------------|---------------------------------------------------------------------------|------------------------|-----------------|
| D | NOTES:<br>1. ALL DIMENSIONS FOR REFEREN<br>2. REFER TO AIR LOGIC'S POLYSU<br>3. TUBE RETENTION PRESSURE S | LFONE APPLICATION GUIDE        | ND STIFFN | ESS                  |              |                                                                           |                        |                 |
|   |                                                                                                           |                                |           |                      |              |                                                                           |                        |                 |
| С |                                                                                                           | 1.18<br>[30.0]<br>[10.5]       | ►         |                      |              | -ø.25<br>[ø6.<br>-ø.05                                                    | .4]<br>16              | •               |
| А |                                                                                                           | 43µm                           |           | Ø.187 TYF<br>[Ø4.75] | р.           | [Ø0.                                                                      |                        |                 |
| В |                                                                                                           | FILTER SIZE DEBOS              | S         |                      |              | NECTION FOR 1/8" [3<br>IRST BARB FREE OF                                  |                        |                 |
|   |                                                                                                           |                                |           | [                    | AI           | R-LOGIC ® DIVISION OF N                                                   | KNAPP MFG, INC.        | TERM            |
|   |                                                                                                           | CT SPECIFICATIONS              |           | -, [                 |              | R-LOGIC<br>GLAS AVE RACINE, WI 53402<br>(62) 639-9035 FAX: (262) 639-5996 | WEB: AIR-LOGIC.COM     | THIS D          |
|   | COLOR(S)                                                                                                  | GRAY                           |           | -                    | PART/DRAWING |                                                                           |                        | PARTIC<br>AND C |
|   | FILTER SIZE                                                                                               | 43 MICRON                      |           | -                    | F950431      | 61B85                                                                     |                        |                 |
| ۸ | MEDIA                                                                                                     | GASES, LIQUIDS, NOTE 2         |           | -                    | DESCRIPTION: |                                                                           |                        |                 |
| А | MAX INLET PRESSURE                                                                                        | 125 PSI, [8.6 BAR]             |           |                      |              | ICE RESTRICTOR, Ø.                                                        | 016, 43 MICRON FILTER, |                 |
|   | TYPICAL TUBE RETENTION PRESS                                                                              | URE 125 PSI, [8.6 BAR], NOTE 3 |           |                      | 1/8" BARBS   |                                                                           | ,                      | TOL             |
|   | NOMINAL ORIFICE DIAMETER                                                                                  | Ø.016, [Ø0.41]                 |           |                      | REVISION: B  | DRA                                                                       | WN: 2/24/2021          |                 |
|   | WETTED MATERIALS                                                                                          | POLYSULFONE, STAINLESS S       | TEEL      |                      | SCALE: 4 : 1 |                                                                           | ET SIZE: B             |                 |
|   | 6                                                                                                         | 5                              |           | 4                    | <u></u>      | 3                                                                         |                        |                 |