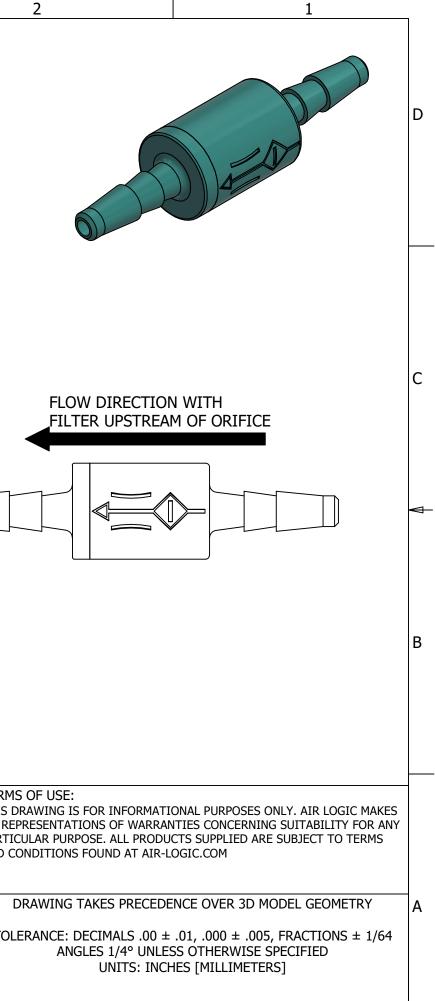

|   | 6                                                                                                         | 5                          |                                                              | 4                                                     | Ą               | 3                                               |                  |  |  |
|---|-----------------------------------------------------------------------------------------------------------|----------------------------|--------------------------------------------------------------|-------------------------------------------------------|-----------------|-------------------------------------------------|------------------|--|--|
| D | NOTES:<br>1. ALL DIMENSIONS FOR REFEREN<br>2. REFER TO AIR LOGIC'S POLYSU<br>3. TUBE RETENTION PRESSURE S |                            | D STIFFNESS                                                  |                                                       |                 |                                                 |                  |  |  |
|   |                                                                                                           | ┌─ FILTER SIZE DEBOSS      |                                                              |                                                       |                 |                                                 |                  |  |  |
| C |                                                                                                           | Ø.25<br>[Ø6.4]             |                                                              |                                                       |                 |                                                 | Ø.007<br>[Ø0.18] |  |  |
| 4 |                                                                                                           |                            | Ø.104 TYP.<br>[Ø2.64]                                        |                                                       |                 |                                                 |                  |  |  |
| В |                                                                                                           | 1.02<br>[25.9]             |                                                              | BARBE                                                 |                 | FOR 1/16" [1.6] I.D. TU<br>RB FREE OF PARTING I |                  |  |  |
|   |                                                                                                           |                            |                                                              | 5102 D                                                | AIR-LOGIC ® DIV | /ISION OF KNAPP MFG, INC.<br>3402               | TERM<br>THIS I   |  |  |
|   | PRODUCT SPECIFICATIONS                                                                                    |                            | PHONE: (262) 639-9035 FAX: (262) 639-5996 WEB: AIR-LOGIC.COM |                                                       |                 | NO RE                                           |                  |  |  |
|   | COLOR(S) AQUA                                                                                             |                            |                                                              |                                                       |                 |                                                 | AND C            |  |  |
|   | FILTER SIZE                                                                                               | 43 MICRON                  |                                                              | F95043071B80                                          |                 |                                                 |                  |  |  |
| А | MEDIA                                                                                                     | GASES, LIQUIDS, NOTE 2     |                                                              |                                                       | DESCRIPTION:    |                                                 |                  |  |  |
|   | MAX INLET PRESSURE                                                                                        | 125 PSI, [8.6 BAR]         |                                                              | FILTERED ORIFICE RESTRICTOR, Ø.007, 43 MICRON FILTER, |                 |                                                 | FILTER, TOL      |  |  |
|   | TYPICAL TUBE RETENTION PRESSU                                                                             |                            |                                                              | 1/16" BARBS                                           |                 |                                                 | 10L              |  |  |
|   | NOMINAL ORIFICE DIAMETER                                                                                  | Ø.007 [Ø0.18]              |                                                              | <b>REVISION: B</b>                                    |                 | DRAWN: 2/24/2021                                |                  |  |  |
|   | WETTED MATERIALS                                                                                          | POLYSULFONE, STAINLESS STE | EL                                                           | SCALE: 4 : 1                                          | 4               | SHEET SIZE: B                                   |                  |  |  |
|   | 6                                                                                                         | 5                          |                                                              | 4                                                     | 4               | 3                                               |                  |  |  |