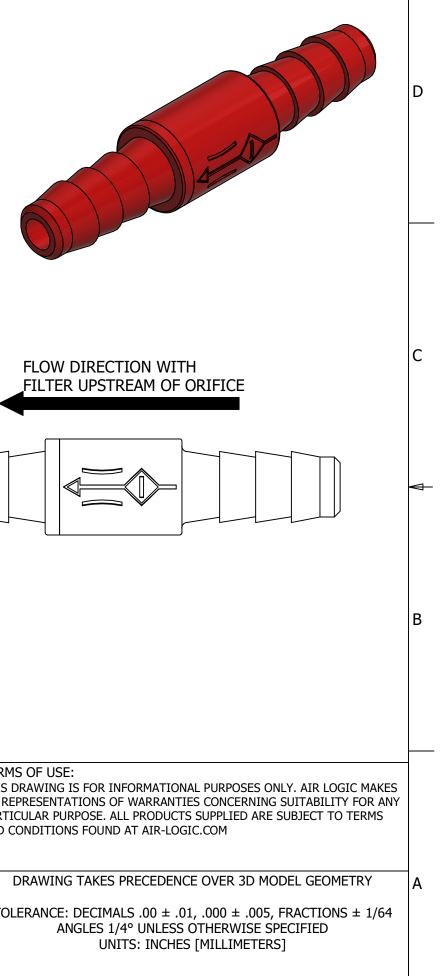

|        | 6                                                                                                              | 5                                                                                                | 4                   | 4                                                                                                                                                                                                                                                                                                                                                                                                                                                                                                                                                                                                                                                                                                                                                                                                                                                                                                                                                                                                                                                                                                                                                                                                                                                                                                                                                                                                                                                                                                                                                                                                                                                                                                                                                                                                                                                                                                                                                                                                                                                                                                                             | 3                                                                                              |                                   |                 |
|--------|----------------------------------------------------------------------------------------------------------------|--------------------------------------------------------------------------------------------------|---------------------|-------------------------------------------------------------------------------------------------------------------------------------------------------------------------------------------------------------------------------------------------------------------------------------------------------------------------------------------------------------------------------------------------------------------------------------------------------------------------------------------------------------------------------------------------------------------------------------------------------------------------------------------------------------------------------------------------------------------------------------------------------------------------------------------------------------------------------------------------------------------------------------------------------------------------------------------------------------------------------------------------------------------------------------------------------------------------------------------------------------------------------------------------------------------------------------------------------------------------------------------------------------------------------------------------------------------------------------------------------------------------------------------------------------------------------------------------------------------------------------------------------------------------------------------------------------------------------------------------------------------------------------------------------------------------------------------------------------------------------------------------------------------------------------------------------------------------------------------------------------------------------------------------------------------------------------------------------------------------------------------------------------------------------------------------------------------------------------------------------------------------------|------------------------------------------------------------------------------------------------|-----------------------------------|-----------------|
| D      | NOTES:<br>1. ALL DIMENSIONS FOR REFERENC<br>2. REFER TO AIR LOGIC'S POLYSULF<br>3. TUBE RETENTION PRESSURE SUE | FONE APPLICATION GUIDE                                                                           | ) STIFFNESS         |                                                                                                                                                                                                                                                                                                                                                                                                                                                                                                                                                                                                                                                                                                                                                                                                                                                                                                                                                                                                                                                                                                                                                                                                                                                                                                                                                                                                                                                                                                                                                                                                                                                                                                                                                                                                                                                                                                                                                                                                                                                                                                                               |                                                                                                |                                   |                 |
|        |                                                                                                                |                                                                                                  |                     |                                                                                                                                                                                                                                                                                                                                                                                                                                                                                                                                                                                                                                                                                                                                                                                                                                                                                                                                                                                                                                                                                                                                                                                                                                                                                                                                                                                                                                                                                                                                                                                                                                                                                                                                                                                                                                                                                                                                                                                                                                                                                                                               |                                                                                                |                                   |                 |
| C<br>B |                                                                                                                | - 1.18<br>[30.0]<br>41 TYP<br>[10.5]<br>41 TYP<br>[10.5]<br>41 TYP<br>[10.5]<br>41 TYP<br>[10.5] | Ø.187 TY<br>[Ø4.75] | BARBED CONN                                                                                                                                                                                                                                                                                                                                                                                                                                                                                                                                                                                                                                                                                                                                                                                                                                                                                                                                                                                                                                                                                                                                                                                                                                                                                                                                                                                                                                                                                                                                                                                                                                                                                                                                                                                                                                                                                                                                                                                                                                                                                                                   | Ø.25<br>[Ø6.4]<br>Ø.006<br>[Ø0.15<br>NECTION FOR 1/8" [3.2]<br>IRST BARB FREE OF PA            | 5]<br>] I.D. TUBE,                |                 |
|        |                                                                                                                |                                                                                                  |                     | Find the second | R-LOGIC ® DIVISION OF KNAF<br>SLAS AVE RACINE, WI 53402<br>62) 639-9035 FAX: (262) 639-5996 WE | ΡΡ MFG, INC.<br>EB: AIR-LOGIC.COM | TERM<br>THIS D  |
|        | PRODUCT SPECIFICATIONS   COLOR(S)                                                                              |                                                                                                  |                     | PART/DRAWING NO.:                                                                                                                                                                                                                                                                                                                                                                                                                                                                                                                                                                                                                                                                                                                                                                                                                                                                                                                                                                                                                                                                                                                                                                                                                                                                                                                                                                                                                                                                                                                                                                                                                                                                                                                                                                                                                                                                                                                                                                                                                                                                                                             |                                                                                                |                                   | PARTIC<br>AND C |
|        | ILTER SIZE 43 MICRON                                                                                           |                                                                                                  |                     |                                                                                                                                                                                                                                                                                                                                                                                                                                                                                                                                                                                                                                                                                                                                                                                                                                                                                                                                                                                                                                                                                                                                                                                                                                                                                                                                                                                                                                                                                                                                                                                                                                                                                                                                                                                                                                                                                                                                                                                                                                                                                                                               |                                                                                                |                                   |                 |
| A      | MEDIA                                                                                                          | GASES, LIQUIDS, NOTE 2                                                                           |                     | DESCRIPTION:                                                                                                                                                                                                                                                                                                                                                                                                                                                                                                                                                                                                                                                                                                                                                                                                                                                                                                                                                                                                                                                                                                                                                                                                                                                                                                                                                                                                                                                                                                                                                                                                                                                                                                                                                                                                                                                                                                                                                                                                                                                                                                                  |                                                                                                |                                   | [               |
|        | MAX INLET PRESSURE                                                                                             | 125 PSI, [8.6 BAR]                                                                               |                     |                                                                                                                                                                                                                                                                                                                                                                                                                                                                                                                                                                                                                                                                                                                                                                                                                                                                                                                                                                                                                                                                                                                                                                                                                                                                                                                                                                                                                                                                                                                                                                                                                                                                                                                                                                                                                                                                                                                                                                                                                                                                                                                               | ICE RESTRICTOR, Ø.00                                                                           | 6, 43 MICRON FILTER,              | TOL             |
|        | TYPICAL TUBE RETENTION PRESSUR                                                                                 |                                                                                                  |                     | 1/8" BARBS                                                                                                                                                                                                                                                                                                                                                                                                                                                                                                                                                                                                                                                                                                                                                                                                                                                                                                                                                                                                                                                                                                                                                                                                                                                                                                                                                                                                                                                                                                                                                                                                                                                                                                                                                                                                                                                                                                                                                                                                                                                                                                                    |                                                                                                |                                   |                 |
|        |                                                                                                                | Ø.006, [Ø0.15]                                                                                   |                     | REVISION: B                                                                                                                                                                                                                                                                                                                                                                                                                                                                                                                                                                                                                                                                                                                                                                                                                                                                                                                                                                                                                                                                                                                                                                                                                                                                                                                                                                                                                                                                                                                                                                                                                                                                                                                                                                                                                                                                                                                                                                                                                                                                                                                   |                                                                                                | N: 2/24/2021                      |                 |
|        | WETTED MATERIALS                                                                                               | POLYSULFONE, STAINLESS STE                                                                       |                     | SCALE: 4 : 1                                                                                                                                                                                                                                                                                                                                                                                                                                                                                                                                                                                                                                                                                                                                                                                                                                                                                                                                                                                                                                                                                                                                                                                                                                                                                                                                                                                                                                                                                                                                                                                                                                                                                                                                                                                                                                                                                                                                                                                                                                                                                                                  |                                                                                                | SIZE: B                           |                 |
| 1      | 6                                                                                                              | 5                                                                                                | 4                   | 4                                                                                                                                                                                                                                                                                                                                                                                                                                                                                                                                                                                                                                                                                                                                                                                                                                                                                                                                                                                                                                                                                                                                                                                                                                                                                                                                                                                                                                                                                                                                                                                                                                                                                                                                                                                                                                                                                                                                                                                                                                                                                                                             | 3                                                                                              |                                   |                 |