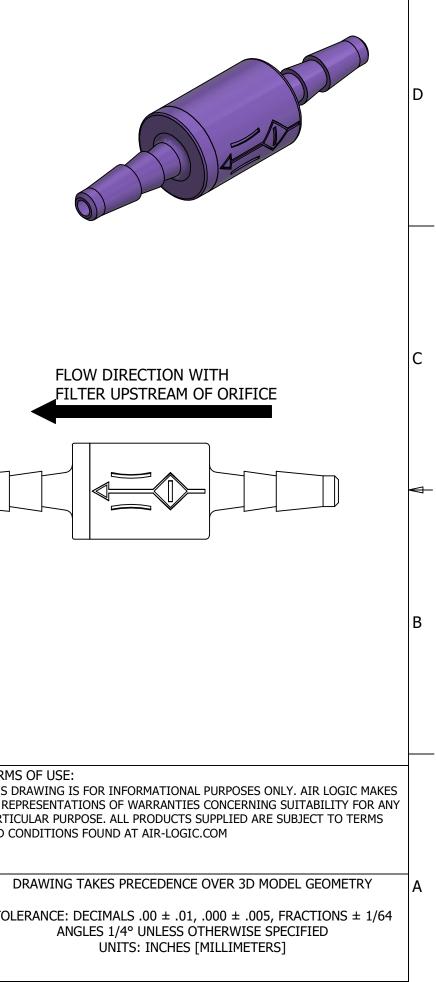

|   | 6                                                                                                            | 5                          |                       | 4                                                                                                                                            | <b>↓</b> | 3                                               |             |
|---|--------------------------------------------------------------------------------------------------------------|----------------------------|-----------------------|----------------------------------------------------------------------------------------------------------------------------------------------|----------|-------------------------------------------------|-------------|
| D | NOTES:<br>1. ALL DIMENSIONS FOR REFERENC<br>2. REFER TO AIR LOGIC'S POLYSUL<br>3. TUBE RETENTION PRESSURE SU | FONE APPLICATION GUIDE     | D STIFFNESS           |                                                                                                                                              |          |                                                 |             |
|   |                                                                                                              | ← FILTER SIZE DEBOSS       |                       |                                                                                                                                              |          |                                                 |             |
| C |                                                                                                              |                            |                       | Ø.25<br>[Ø6.4]                                                                                                                               |          | Ø.004<br>[Ø0.10]                                |             |
| Å |                                                                                                              |                            | Ø.104 TYP.<br>[Ø2.64] |                                                                                                                                              |          |                                                 |             |
| В |                                                                                                              | - 1.02                     |                       | BARE                                                                                                                                         |          | FOR 1/16" [1.6] I.D. TU<br>RB FREE OF PARTING L |             |
|   |                                                                                                              |                            |                       | AIR-LOGIC ® DIVISION OF KNAPP MFG, INC.<br>5102 DOUGLAS AVE RACINE, WI 53402<br>PHONE: (262) 639-9035 FAX: (262) 639-5996 WEB: AIR-LOGIC.COM |          |                                                 |             |
|   | PRODUCT SPECIFICATIONS                                                                                       |                            |                       |                                                                                                                                              |          |                                                 | NO RE       |
|   | COLOR(S) PURPLE                                                                                              |                            |                       |                                                                                                                                              |          |                                                 |             |
|   | FILTER SIZE                                                                                                  | 43 MICRON                  |                       | F95043041B80                                                                                                                                 |          |                                                 |             |
| А | MEDIA                                                                                                        | GASES, LIQUIDS, NOTE 2     |                       | DESCRIPTIO                                                                                                                                   |          |                                                 | 1           |
|   | MAX INLET PRESSURE                                                                                           | 125 PSI, [8.6 BAR]         |                       |                                                                                                                                              |          | OR, Ø.004, 43 MICRON                            | FILTER, TOL |
|   | TYPICAL TUBE RETENTION PRESSUR                                                                               |                            |                       | 1/16" BARB                                                                                                                                   | 5        |                                                 | 101         |
|   | NOMINAL ORIFICE DIAMETER                                                                                     | Ø.004 [Ø0.10]              | . <u></u>             | <b>REVISION:</b>                                                                                                                             |          | DRAWN: 2/24/2021                                |             |
|   | WETTED MATERIALS                                                                                             | POLYSULFONE, STAINLESS STE | EL                    | SCALE: 4 : 1                                                                                                                                 | L        | SHEET SIZE: B                                   |             |
|   | 6                                                                                                            | 5                          |                       | 4                                                                                                                                            | 4        | 3                                               |             |