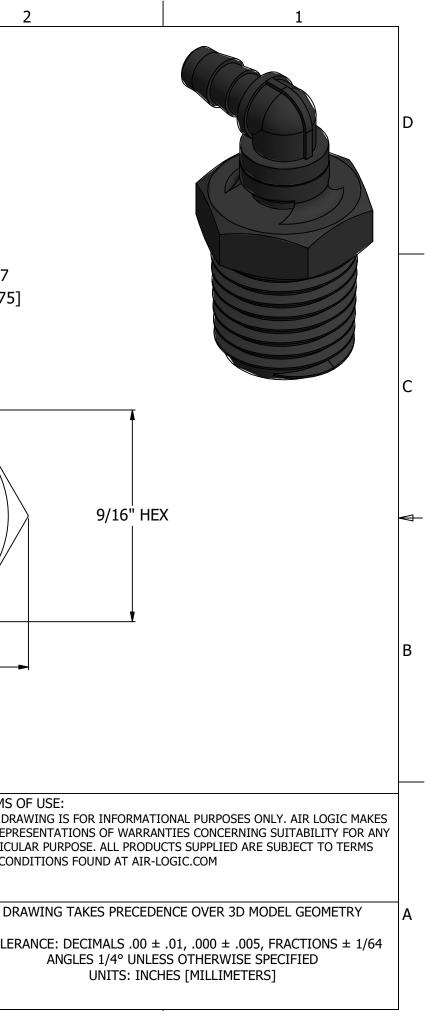

| C<br>C<br>C<br>C<br>C<br>C<br>C<br>C<br>C<br>C<br>C<br>C<br>C<br>C                                                                                                                                                                                                                |   | 6                                                                                                     | 5                                                                                                                                                                                                                                 | 4           | $\checkmark$                                                 | 3                                 |                                                                      |
|-----------------------------------------------------------------------------------------------------------------------------------------------------------------------------------------------------------------------------------------------------------------------------------|---|-------------------------------------------------------------------------------------------------------|-----------------------------------------------------------------------------------------------------------------------------------------------------------------------------------------------------------------------------------|-------------|--------------------------------------------------------------|-----------------------------------|----------------------------------------------------------------------|
| A      PRODUCT SPECIFICATIONS   TERMS     COLOR(S)   BLACK     MEDIA   GASES, LIQUIDS     MAX INLET PRESSURE   125 PSI, [8.6 BAR]     TYPICAL TUBE RETENTION PRESSURE   125 PSI, [8.6 BAR], NOTE 2     MINIMUM INNER DIAMETER   Ø.09, [Ø2.3]     WETTED MATERIALS   NYLON, BUNA-N | C | NOTES:<br>1. ALL DIMENSIONS FOR REFER<br>2. TUBE RETENTION PRESSURE<br>4.6<br>(11.0)<br>1/4 - 18 NPT- | RENCE ONLY<br>E SUBJECT TO TUBING DIMENSION AN<br>1.09<br>[27.7]<br>.97<br>[24.6]<br>6]<br>6]<br>6]<br>6]<br>()<br>6]<br>()<br>6]<br>()<br>6]<br>()<br>6]<br>()<br>6]<br>()<br>()<br>()<br>()<br>()<br>()<br>()<br>()<br>()<br>() | D STIFFNESS | 1/8" [3.2] 1<br>BARB FREE C                                  | ONNECTION FOR<br>I.D. TUBE, FIRST | [Ø4.75]                                                              |
| WETTED MATERIALS NYLON, BUNA-N SCALE: 4 : 1 SHEET SIZE: B                                                                                                                                                                                                                         | A | PROD<br>COLOR(S)<br>MEDIA<br>MAX INLET PRESSURE<br>TYPICAL TUBE RETENTION PRES                        | UCT SPECIFICATIONS<br>BLACK<br>GASES, LIQUIDS<br>125 PSI, [8.6 BAR]<br>SSURE 125 PSI, [8.6 BAR], NOTE 2                                                                                                                           |             | PART/DRAWING N<br>F335485<br>DESCRIPTION:<br>SWIVEL ELBOW, 1 | NO.:<br>1/4-18 NPT X 1/8 BARB     | TERMS C<br>THIS DRA<br>NO REPR<br>PARTICUI<br>AND CON<br>DR<br>TOLER |
|                                                                                                                                                                                                                                                                                   |   | WETTED MATERIALS                                                                                      | NYLON, BUNA-N                                                                                                                                                                                                                     | 4           |                                                              | SHEET SIZE                        |                                                                      |