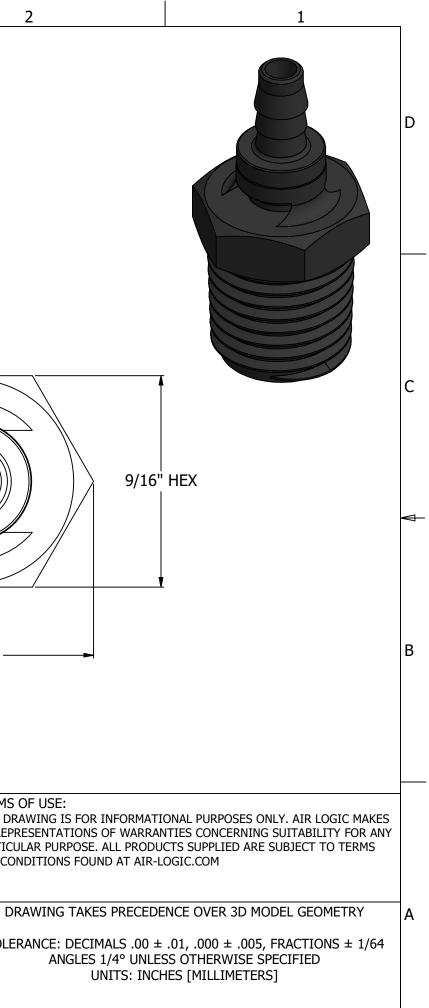

|       | 6                                                                                                                                 | 5                                                                                                                                      |  | 4           | <b>A</b>                                   | 3                                                                                                                                                        |       |                                                                  |
|-------|-----------------------------------------------------------------------------------------------------------------------------------|----------------------------------------------------------------------------------------------------------------------------------------|--|-------------|--------------------------------------------|----------------------------------------------------------------------------------------------------------------------------------------------------------|-------|------------------------------------------------------------------|
| D     | NOTES:<br>1. ALL DIMENSIONS FOR REFERENCE ONLY<br>2. TUBE RETENTION PRESSURE SUBJECT TO TUBING DIMENSION AND STIFFNESS            |                                                                                                                                        |  |             |                                            |                                                                                                                                                          |       |                                                                  |
| C A B |                                                                                                                                   |                                                                                                                                        |  |             | Ø.187<br>[Ø4.75]                           |                                                                                                                                                          |       | 64 MAX-<br>[16.2]                                                |
| A     | PROD<br>COLOR(S)<br>MEDIA<br>MAX INLET PRESSURE<br>TYPICAL TUBE RETENTION PRES<br>MINIMUM INNER DIAMETER<br>WETTED MATERIALS<br>6 | DUCT SPECIFICATIONS<br>BLACK<br>GASES, LIQUIDS<br>125 PSI, [8.6 BAR]<br>SSURE 125 PSI, [8.6 BAR]<br>Ø.09, [Ø2.3]<br>NYLON, BUNA-N<br>5 |  | D<br>D<br>R | ART/DRAWING NO.:<br>F335085<br>ESCRIPTION: | GIC ® DIVISION OF KNAPP MFG, INC.<br>RACINE, WI 53402<br>035 FAX: (262) 639-5996 WEB: AIR-LOG<br>/4-18 NPT X 1/8 BARB<br>DRAWN: 3/2/<br>SHEET SIZE:<br>3 | /2021 | TERMS<br>THIS DR<br>NO REPF<br>PARTICL<br>AND COI<br>DF<br>TOLEI |