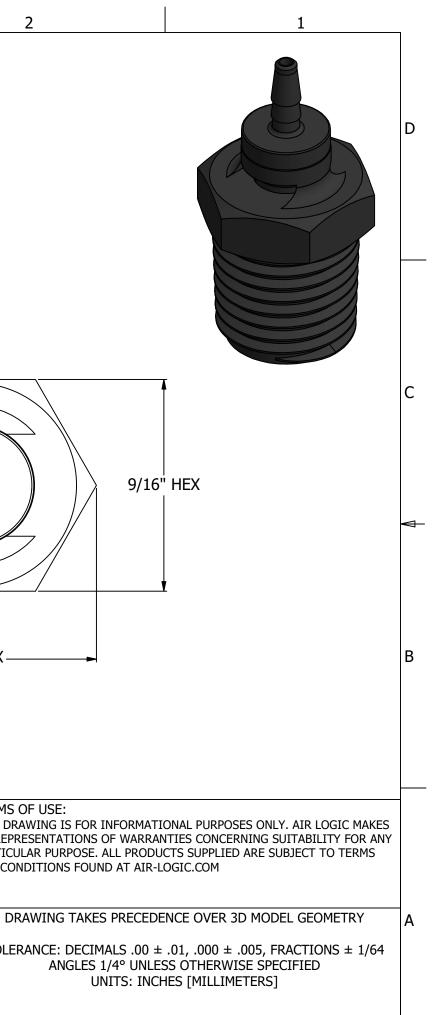

|                                                                                                                                                                                              | 6                                                                   | 5                                            | 4            | ¥                                                                                 | 3                                                                                              |            |                                                   |
|----------------------------------------------------------------------------------------------------------------------------------------------------------------------------------------------|---------------------------------------------------------------------|----------------------------------------------|--------------|-----------------------------------------------------------------------------------|------------------------------------------------------------------------------------------------|------------|---------------------------------------------------|
|                                                                                                                                                                                              | NOTES:<br>1. ALL DIMENSIONS FOR REFER<br>2. TUBE RETENTION PRESSURE | RENCE ONLY<br>SUBJECT TO TUBING DIMENSION AN | ID STIFFNESS |                                                                                   |                                                                                                |            |                                                   |
|                                                                                                                                                                                              |                                                                     | 1.14<br>[28.8]                               |              |                                                                                   |                                                                                                |            |                                                   |
| С                                                                                                                                                                                            |                                                                     | 46<br>[11.6]                                 |              | ۶.104                                                                             |                                                                                                |            |                                                   |
| A                                                                                                                                                                                            |                                                                     |                                              |              | 52.64]                                                                            | 6] I.D. TUBE,                                                                                  |            |                                                   |
| В                                                                                                                                                                                            |                                                                     | T                                            | FIRST BARB   | FREE OF PARTING LINE                                                              |                                                                                                |            | – .64 MAX—<br>[16.2]                              |
|                                                                                                                                                                                              | PROD<br>COLOR(S)                                                    | UCT SPECIFICATIONS                           |              | AIR-LO<br>5102 DOUGLAS AVE<br>PHONE: (262) 639-90<br>PART/DRAWING NO.:<br>F335080 | GIC ® DIVISION OF KNAPP MFG, INC.<br>RACINE, WI 53402<br>035 FAX: (262) 639-5996 WEB: AIR-LOGI | IC.COM     | TERMS<br>THIS DR<br>NO REPF<br>PARTICL<br>AND COI |
| A MEDIA GASES, LIQUIDS<br>MAX INLET PRESSURE 125 PSI, [8.6 BAR]<br>TYPICAL TUBE RETENTION PRESSURE 125 PSI, [8.6 BAR], NOTE 2<br>MINIMUM INNER DIAMETER Ø.045, [Ø1.14]<br>REVISION: B DRAWN: |                                                                     |                                              |              | DRAWN: 3/2/2                                                                      |                                                                                                | DF<br>TOLE |                                                   |
| V                                                                                                                                                                                            | WETTED MATERIALS<br>6                                               | NYLON, BUNA-N<br>5                           | 4            | SCALE: 4 : 1                                                                      | SHEET SIZE: E<br>3                                                                             | B          |                                                   |