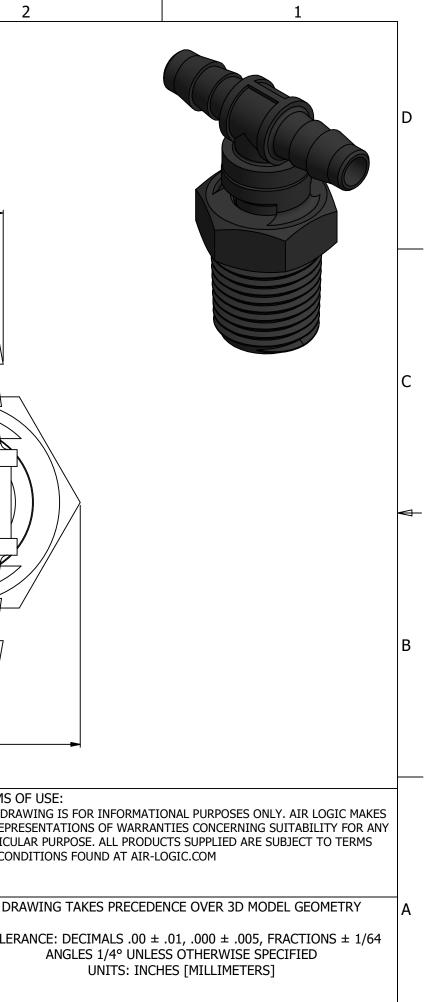

|   | 6                                                                                                                      | 5                                                           | 4                                                 | $\checkmark$                         | 3                                                                                                           |                    |                                |
|---|------------------------------------------------------------------------------------------------------------------------|-------------------------------------------------------------|---------------------------------------------------|--------------------------------------|-------------------------------------------------------------------------------------------------------------|--------------------|--------------------------------|
|   | NOTES:<br>1. ALL DIMENSIONS FOR REFERENCE ONLY<br>2. TUBE RETENTION PRESSURE SUBJECT TO TUBING DIMENSION AND STIFFNESS |                                                             |                                                   |                                      |                                                                                                             |                    |                                |
| D |                                                                                                                        |                                                             |                                                   |                                      |                                                                                                             |                    |                                |
|   |                                                                                                                        | 1.00<br>[25.4]                                              |                                                   |                                      | Ø.1<br>[Ø4.]                                                                                                | 187 TYP. ——<br>75] |                                |
|   |                                                                                                                        |                                                             |                                                   |                                      |                                                                                                             |                    |                                |
| C |                                                                                                                        |                                                             |                                                   |                                      | •                                                                                                           |                    |                                |
|   |                                                                                                                        |                                                             |                                                   | .87<br>[22.2]                        | 7/16" HEX                                                                                                   |                    |                                |
| В | 1/8 - 27 NPT -                                                                                                         | OINT INTENDED FOR                                           | .33<br>[8.3]                                      | TYP.                                 | <u>v</u>                                                                                                    |                    |                                |
|   | INTERMIT                                                                                                               | TENT MOTION ONLY                                            |                                                   |                                      |                                                                                                             |                    | MAX ——<br>2.9]                 |
|   |                                                                                                                        | ON FOR 1/8" [3.2] I.D. TUBE, —<br>BARB FREE OF PARTING LINE |                                                   | AIR-<br>5102 DOUGLAS<br>PHONE: (262) | LOGIC ® DIVISION OF KNAPP MFG, INC.<br>S AVE RACINE, WI 53402<br>639-9035 FAX: (262) 639-5996 WEB: AIR-LOGI |                    | TERMS (<br>THIS DR/<br>NO REPR |
|   | PRODUCT SPECIFICATIONS<br>COLOR(S) BLACK                                                                               |                                                             |                                                   | PART/DRAWING NO.:                    |                                                                                                             |                    | PARTICU<br>AND CON             |
|   | MEDIAGASES, LIQUIDSMAX INLET PRESSURE125 PSI, [8.6 BAR]TYPICAL TUBE RETENTION PRESSURE125 PSI, [8.6 BAR], NOTE 2       |                                                             | DESCRIPTION:<br>SWIVEL TEE, 1/8-27 NPT X 1/8 BARB |                                      |                                                                                                             | DR                 |                                |
|   | MINIMUM INNER DIAMETER<br>WETTED MATERIALS                                                                             | Ø.09, [Ø2.3]<br>NYLON, BUNA-N                               |                                                   | REVISION: B<br>SCALE: 5 : 1          | DRAWN: 3/2/2<br>SHEET SIZE: I                                                                               |                    | -                              |
|   | 6                                                                                                                      | 5                                                           | 4                                                 | 4                                    | 3                                                                                                           |                    |                                |