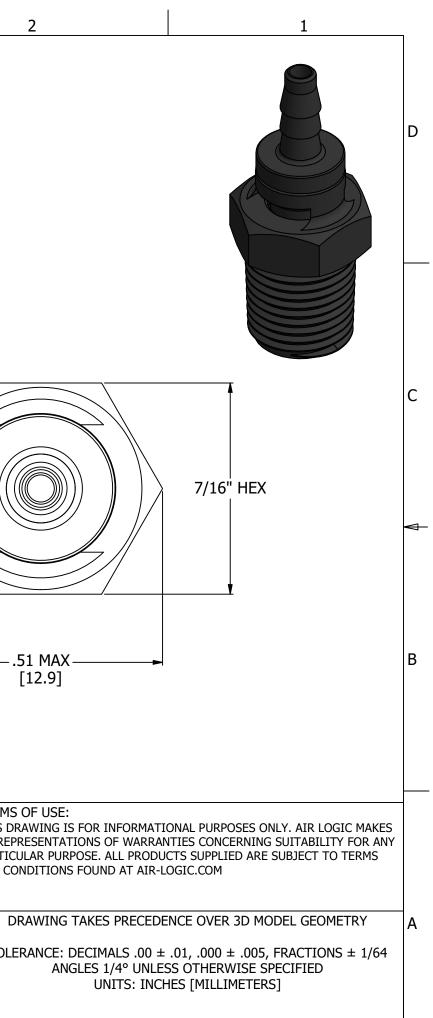

|   | 6                                                                                                                      | 5                                                                                                                                        | 4 | $\checkmark$                                                                            | 3                                                                                                                         |                                 |
|---|------------------------------------------------------------------------------------------------------------------------|------------------------------------------------------------------------------------------------------------------------------------------|---|-----------------------------------------------------------------------------------------|---------------------------------------------------------------------------------------------------------------------------|---------------------------------|
| D | NOTES:<br>1. ALL DIMENSIONS FOR REFERENCE ONLY<br>2. TUBE RETENTION PRESSURE SUBJECT TO TUBING DIMENSION AND STIFFNESS |                                                                                                                                          |   |                                                                                         |                                                                                                                           |                                 |
| C |                                                                                                                        | 1.11<br>[28.1]                                                                                                                           |   |                                                                                         | TON FOR 3/32" [2.4] I.D. TUBE,<br>OF PARTING LINE                                                                         |                                 |
|   |                                                                                                                        |                                                                                                                                          |   |                                                                                         | R-LOGIC ® DIVISION OF KNAPP MFG, INC.<br>SLAS AVE RACINE, WI 53402<br>52) 639-9035 FAX: (262) 639-5996 WEB: AIR-LOGIC.COM | TERMS<br>THIS DF<br>NO REP      |
| A | COLOR(S)<br>MEDIA<br>MAX INLET PRESSURE                                                                                | UCT SPECIFICATIONS<br>BLACK<br>GASES, LIQUIDS<br>125 PSI, [8.6 BAR]<br>SSURE 125 PSI, [8.6 BAR], NOTE 2<br>Ø.07, [Ø1.8]<br>NYLON, BUNA-N |   | PART/DRAWING<br>F325083<br>DESCRIPTION:<br>SWIVEL STRAIG<br>REVISION: B<br>SCALE: 5 : 1 | HT, 1/8-27 NPT X 3/32 BARB                                                                                                | PARTICI<br>AND CO<br>DI<br>TOLE |
| Į | 6                                                                                                                      | 5                                                                                                                                        | 4 | SCALE: 5 : 1                                                                            | 3                                                                                                                         |                                 |