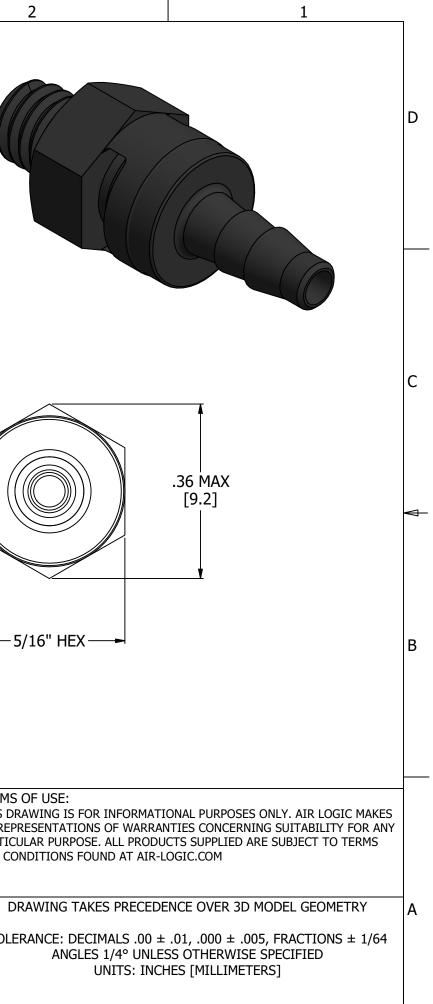

|   | 6                                                                                                  | 5                                                                                        | 4           | Ţ                           | 3                                                       |                                                  |
|---|----------------------------------------------------------------------------------------------------|------------------------------------------------------------------------------------------|-------------|-----------------------------|---------------------------------------------------------|--------------------------------------------------|
| D | NOTES:<br>1. ALL DIMENSIONS FOR REFE<br>2. REFER TO AIR-LOGIC'S #10-<br>3. TUBE RETENTION PRESSURE |                                                                                          | D STIFFNESS |                             |                                                         |                                                  |
|   |                                                                                                    |                                                                                          |             |                             |                                                         |                                                  |
|   |                                                                                                    | 8.<br>22                                                                                 |             |                             |                                                         |                                                  |
| С |                                                                                                    |                                                                                          | [8.6]       |                             | 5.143<br>53.63]                                         |                                                  |
| - |                                                                                                    |                                                                                          |             |                             |                                                         |                                                  |
| В | #10-32 UNF, NC<br>SINGLE USE CRUSH B<br>NC                                                         |                                                                                          |             |                             | ECTION FOR 3/32" [2.4] I.D. TUBE,<br>EE OF PARTING LINE | <u> </u>                                         |
|   |                                                                                                    | VEL JOINT INTENDED FOR –                                                                 |             |                             |                                                         |                                                  |
| - | COLOR(S)                                                                                           | UCT SPECIFICATIONS<br>BLACK                                                              |             | PART/DRAWIN<br>F315083      |                                                         | TERMS<br>THIS DF<br>NO REPI<br>PARTICI<br>AND CO |
| A | MEDIA<br>MAX INLET PRESSURE<br>TYPICAL TUBE RETENTION PRES<br>MINIMUM INNER DIAMETER               | GASES, LIQUIDS<br>125 PSI, [8.6 BAR]<br>SSURE 125 PSI, [8.6 BAR], NOTE 3<br>Ø.07, [Ø1.8] |             |                             | GHT FITTING, #10-32 X 3/32" BARB                        | DI                                               |
| - | WETTED MATERIALS                                                                                   | NYLON, BUNA-N                                                                            |             | REVISION: A<br>SCALE: 5 : 1 | DRAWN: 3/3/2021<br>SHEET SIZE: B                        |                                                  |
|   | 6                                                                                                  | 5                                                                                        | 4           | 4                           | 3                                                       |                                                  |