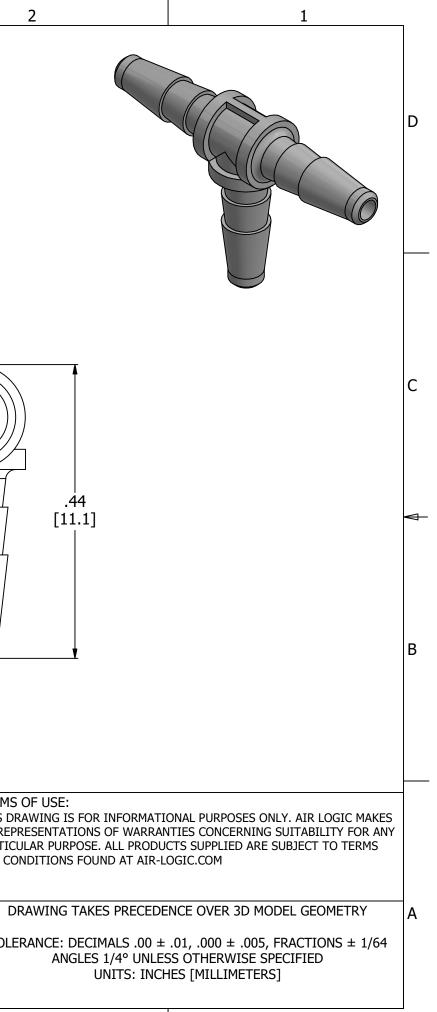

| Image: State of the state                                                                                                                                                                                                                                                                                                               |   | 6                                                 | 5                                                     | 4           |        | $\forall$ | 3                                                              |                                                 |
|--------------------------------------------------------------------------------------------------------------------------------------------------------------------------------------------------------------------------------------------------------------------------------------------------------------------------------------------------------------------------------------------------------------------------------------------------------------------------------------------------------------------------------------------------------------------------------------------------------------------------------------------------------------------------------------------------------------------------------------------------------------------------------------------------------------------------------------------------------------------------------------------------------------------------------------------------------------------------------------------------------------------------------------------------------------------------------------------------------------------------------------------------------------------------------------------------------------------------------------------------------------------------------------------------------------------------------------------------------------------------------------------------------------------------------------------------------------------------------------------------------------------------------------------------------------------------------------------------------------------------------------------------------------------------------------------------------------------------------------------------------------------------------------------------------------------------------------------------------------------------------------------------------------------------------------------------------------------------------------------------------------------------------------------------------------------------------------------------------------------------------------------------------------------------------------------------------------------------------------------------------------------------------------------------------------------------------------------------------------------------------------------------------------|---|---------------------------------------------------|-------------------------------------------------------|-------------|--------|-----------|----------------------------------------------------------------|-------------------------------------------------|
| C         72         [18.2]           [7,1]         [3,16 TVP.           [7,1]         [3,16 TVP.           [3,10]         [3,16 TVP.           [3,10]         [3,10]           [3,10]         [3,10]           [3,10]         [3,10]           [3,10]         [3,10]           [3,10]         [3,10]           [3,10]         [3,10]           [3,10]         [3,10]           [3,10]         [3,10]           [3,10]         [3,10]           [3,2,64]         [3,2,64]                                                                                                                                                                                                                                                                                                                                                                                                                                                                                                                                                                                                                                                                                                                                                                                                                                                                                                                                                                                                                                                                                                                                                                                                                                                                                                                                                                                                                                                                                                                                                                                                                                                                                                                                                                                                                                                                                                                                    |   | 1. ALL DIMENSIONS FOR REFER                       |                                                       | D STIFFNESS |        |           |                                                                |                                                 |
| C C C C C C C C C C C C C C C C C C C                                                                                                                                                                                                                                                                                                                                                                                                                                                                                                                                                                                                                                                                                                                                                                                                                                                                                                                                                                                                                                                                                                                                                                                                                                                                                                                                                                                                                                                                                                                                                                                                                                                                                                                                                                                                                                                                                                                                                                                                                                                                                                                                                                                                                                                                                                                                                                        | D |                                                   | 77                                                    |             |        |           |                                                                |                                                 |
| BARBED CONNECTIONS FOR 1/16" [1.6] I.D. TUBE,<br>FIRST BARB FREE OF PARTING LINE<br>Ø.104 TYP.<br>[Ø2.64]<br>A<br>PRODUCT SPECIFICATIONS<br>COLOR(S)<br>LIGHT GRAY<br>MEDIA<br>GASES, LIQUIDS<br>MAX INLET PRESSURE<br>125 PSI, [8.6 BAR]<br>TYPICAL TUBE RETENTION PRESSURE<br>125 PSI, [8.6 BAR]<br>TYPICAL TUBE RETENTION PRESSURE<br>125 PSI, [8.6 BAR]<br>TYPICAL TUBE RETENTION PRESSURE<br>125 PSI, [8.6 BAR]<br>WETTED MATERIALS<br>GLASS FILLED POLYPROPYLENE<br>SCALE: 7 : 1<br>SCALE: 7 : 1<br>SC | c |                                                   | [18.2<br>                                             |             |        |           |                                                                |                                                 |
| B       Ø.104 TYP.       FIRST BARB FREE OF PARTING LINE         Ø.104 TYP.       [Ø2.64]         PRODUCT SPECIFICATIONS       [Ø2.64]         COLOR(S)       LIGHT GRAY         MEDIA       GASES, LIQUIDS         MAX INLET PRESSURE       125 PSI, [8.6 BAR]         TYPICAL TUBE RETENTION PRESSURE       125 PSI, [8.6 BAR]         MINIMUM INNER DIAMETER       Ø.045, [Ø1.14 BAR]         WETTED MATERIALS       GLASS FILLED POLYPROPYLENE                                                                                                                                                                                                                                                                                                                                                                                                                                                                                                                                                                                                                                                                                                                                                                                                                                                                                                                                                                                                                                                                                                                                                                                                                                                                                                                                                                                                                                                                                                                                                                                                                                                                                                                                                                                                                                                                                                                                                           | Ą | •                                                 |                                                       |             |        |           |                                                                |                                                 |
| [Ø2.64]         PRODUCT SPECIFICATIONS         COLOR(S)       LIGHT GRAY         MEDIA       GASES, LIQUIDS         MAX INLET PRESSURE       125 PSI, [8.6 BAR]         TYPICAL TUBE RETENTION PRESSURE       125 PSI, [8.6 BAR], NOTE 2         MINIMUM INNER DIAMETER       Ø.045, [Ø1.14 BAR]         WETTED MATERIALS       GLASS FILLED POLYPROPYLENE                                                                                                                                                                                                                                                                                                                                                                                                                                                                                                                                                                                                                                                                                                                                                                                                                                                                                                                                                                                                                                                                                                                                                                                                                                                                                                                                                                                                                                                                                                                                                                                                                                                                                                                                                                                                                                                                                                                                                                                                                                                   | В |                                                   |                                                       |             |        |           |                                                                |                                                 |
| PRODUCT SPECIFICATIONS       PART/DRAWING NO.:       <                                                                                                                                                                                                                                                                                                                                                                                                                                                                                                                                                                                                                                                                                                                                                                                                                                                                               |   |                                                   |                                                       |             |        |           |                                                                |                                                 |
| A COLOR(S) LIGHT GRAY<br>MEDIA GASES, LIQUIDS<br>MAX INLET PRESSURE 125 PSI, [8.6 BAR]<br>TYPICAL TUBE RETENTION PRESSURE 125 PSI, [8.6 BAR], NOTE 2<br>MINIMUM INNER DIAMETER Ø.045, [Ø1.14 BAR]<br>WETTED MATERIALS GLASS FILLED POLYPROPYLENE<br>F314580PP<br>DESCRIPTION:<br>POLYPROPYLENE TEE, 1/16" BARBS<br>REVISION: A DRAWN: 2/15/2021<br>SCALE: 7 : 1 SHEET SIZE: B                                                                                                                                                                                                                                                                                                                                                                                                                                                                                                                                                                                                                                                                                                                                                                                                                                                                                                                                                                                                                                                                                                                                                                                                                                                                                                                                                                                                                                                                                                                                                                                                                                                                                                                                                                                                                                                                                                                                                                                                                                |   |                                                   |                                                       | ]           |        |           | ISION OF KNAPP MFG, INC.<br>402<br>639-5996 WEB: AIR-LOGIC.COM | TERMS<br>THIS DF<br>NO REP<br>PARTICI<br>AND CO |
| A       MAX INLET PRESSURE       125 PSI, [8.6 BAR]       POLSCRIPTION.         TYPICAL TUBE RETENTION PRESSURE       125 PSI, [8.6 BAR], NOTE 2       POLYPROPYLENE TEE, 1/16" BARBS       T         MINIMUM INNER DIAMETER       Ø.045, [Ø1.14 BAR]       REVISION: A       DRAWN: 2/15/2021       T         WETTED MATERIALS       GLASS FILLED POLYPROPYLENE       SCALE: 7 : 1       SHEET SIZE: B       T                                                                                                                                                                                                                                                                                                                                                                                                                                                                                                                                                                                                                                                                                                                                                                                                                                                                                                                                                                                                                                                                                                                                                                                                                                                                                                                                                                                                                                                                                                                                                                                                                                                                                                                                                                                                                                                                                                                                                                                              |   | COLOR(S)                                          | LIGHT GRAY                                            |             | F31458 | 30PP      |                                                                | AND CO                                          |
| WETTED MATERIALS     GLASS FILLED POLYPROPYLENE     SCALE: 7 : 1     SHEET SIZE: B                                                                                                                                                                                                                                                                                                                                                                                                                                                                                                                                                                                                                                                                                                                                                                                                                                                                                                                                                                                                                                                                                                                                                                                                                                                                                                                                                                                                                                                                                                                                                                                                                                                                                                                                                                                                                                                                                                                                                                                                                                                                                                                                                                                                                                                                                                                           |   | MAX INLET PRESSURE<br>TYPICAL TUBE RETENTION PRES | 125 PSI, [8.6 BAR]<br>SURE 125 PSI, [8.6 BAR], NOTE 2 |             |        |           | ARBS                                                           | D                                               |
|                                                                                                                                                                                                                                                                                                                                                                                                                                                                                                                                                                                                                                                                                                                                                                                                                                                                                                                                                                                                                                                                                                                                                                                                                                                                                                                                                                                                                                                                                                                                                                                                                                                                                                                                                                                                                                                                                                                                                                                                                                                                                                                                                                                                                                                                                                                                                                                                              |   |                                                   |                                                       |             |        |           |                                                                |                                                 |
| 6 5 4 A 3                                                                                                                                                                                                                                                                                                                                                                                                                                                                                                                                                                                                                                                                                                                                                                                                                                                                                                                                                                                                                                                                                                                                                                                                                                                                                                                                                                                                                                                                                                                                                                                                                                                                                                                                                                                                                                                                                                                                                                                                                                                                                                                                                                                                                                                                                                                                                                                                    |   | 6                                                 | GLASS FILLED POLYPROPYLENE                            |             |        | Δ         | SHEET SIZE: B                                                  |                                                 |