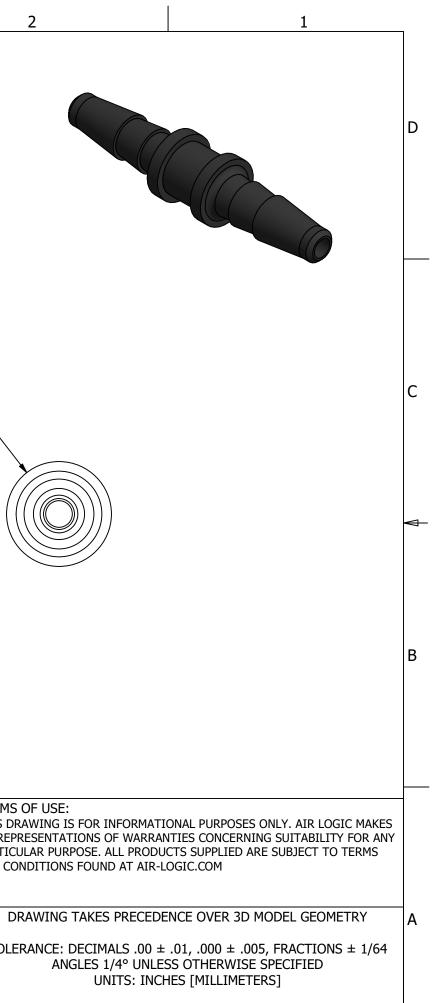

| _ | 6                                                                                                                                     | 5                                                                                                                              | 4                             | $\checkmark$                                                                                                                                                 | 3                                                                                                                                               |                 |                                                              |
|---|---------------------------------------------------------------------------------------------------------------------------------------|--------------------------------------------------------------------------------------------------------------------------------|-------------------------------|--------------------------------------------------------------------------------------------------------------------------------------------------------------|-------------------------------------------------------------------------------------------------------------------------------------------------|-----------------|--------------------------------------------------------------|
| D | NOTES:<br>1. ALL DIMENSIONS FOR REFEREN<br>2. TUBE RETENTION PRESSURE SU                                                              | NCE ONLY<br>UBJECT TO TUBING DIMENSION ANI                                                                                     | D STIFFNESS                   |                                                                                                                                                              |                                                                                                                                                 |                 |                                                              |
| C |                                                                                                                                       |                                                                                                                                | .72<br>[18.2]<br>.28<br>[7.1] |                                                                                                                                                              | .104 TYP.<br>2.64]                                                                                                                              | Ø.16—<br>[Ø4.0] |                                                              |
| В |                                                                                                                                       |                                                                                                                                |                               | BARBED CONNECTION                                                                                                                                            | <b>t</b><br>NS FOR 1/16" [1.6] I.D. T<br>PARTING LINE                                                                                           | UBE,            |                                                              |
| А | PRODUC<br>COLOR(S)<br>MEDIA<br>MAX INLET PRESSURE<br>TYPICAL TUBE RETENTION PRESSU<br>MINIMUM INNER DIAMETER<br>WETTED MATERIALS<br>6 | T SPECIFICATIONS   BLACK   GASES, LIQUIDS   125 PSI, [8.6 BAR]   JRE   125 PSI, [8.6 BAR], NOTE 2   Ø.045, [Ø1.14]   NYLON   5 |                               | AIR-LOO<br>5102 DOUGLAS AVE F<br>PHONE: (262) 639-903<br>PART/DRAWING NO.:<br>F314080<br>DESCRIPTION:<br>NYLON UNION, 1/16" H<br>REVISION: A<br>5CALE: 7 : 1 | GIC ® DIVISION OF KNAPP MFG, INC.<br>RACINE, WI 53402<br>35 FAX: (262) 639-5996 WEB: AIR-LOGIC.<br>BARBS<br>DRAWN: 2/25/2<br>SHEET SIZE: B<br>3 | <br>            | TERMS<br>THIS DF<br>NO REP<br>PARTICI<br>AND CC<br>D<br>TOLE |