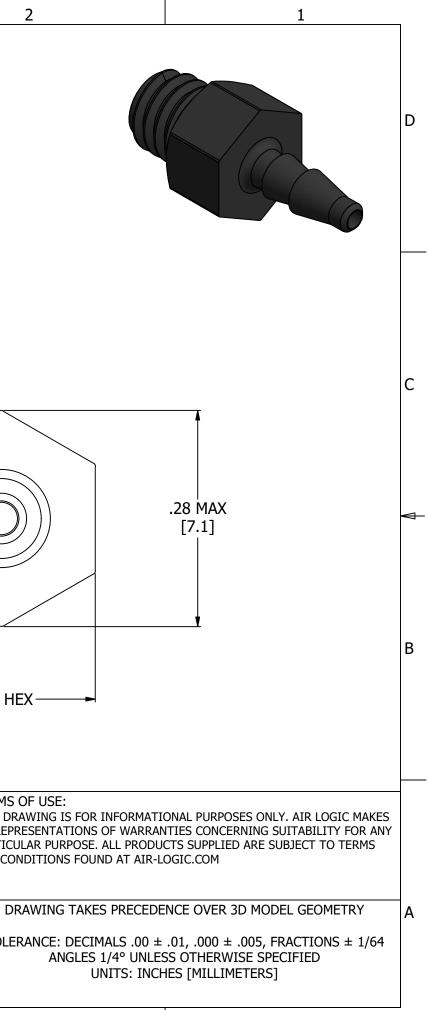

|                   | 6                                                                                                   | 5                                                                                         | 4           | ¥                                                 | 3                                                                                                          |                                                   |
|-------------------|-----------------------------------------------------------------------------------------------------|-------------------------------------------------------------------------------------------|-------------|---------------------------------------------------|------------------------------------------------------------------------------------------------------------|---------------------------------------------------|
|                   | NOTES:<br>1. ALL DIMENSIONS FOR REFER<br>2. REFER TO AIR-LOGIC'S #10-<br>3. TUBE RETENTION PRESSURE |                                                                                           | D STIFFNESS |                                                   |                                                                                                            |                                                   |
|                   |                                                                                                     | .59 –<br>[15.0]                                                                           | .28         | <b>b</b>                                          |                                                                                                            |                                                   |
| С                 |                                                                                                     |                                                                                           | [7.1]       |                                                   |                                                                                                            |                                                   |
| A                 |                                                                                                     |                                                                                           |             | Ø.104<br>[Ø2.64]                                  |                                                                                                            |                                                   |
| В                 | #10-32 UNF,                                                                                         | NOTE 2                                                                                    |             | NNECTION FOR 1/16<br>3 FREE OF PARTING L          |                                                                                                            |                                                   |
|                   | SINGLE USE CRU                                                                                      | JSH BEAD                                                                                  |             |                                                   |                                                                                                            | 1/7 III                                           |
|                   | COLOR(S)                                                                                            | UCT SPECIFICATIONS<br>BLACK                                                               |             | PART/DRAWING NO                                   | OGIC ® DIVISION OF KNAPP MFG, INC.<br>WE RACINE, WI 53402<br>9-9035 FAX: (262) 639-5996 WEB: AIR-LOGIC.COM | TERMS<br>THIS DR<br>NO REPF<br>PARTICL<br>AND COI |
| A  <br> <br> <br> | MINIMUM INNER DIAMETER                                                                              | GASES, LIQUIDS<br>125 PSI, [8.6 BAR]<br>SSURE 125 PSI, [8.6 BAR], NOTE 3<br>Ø.045 [Ø1.14] |             | DESCRIPTION:<br>#10-32 X 1/16" NYL<br>REVISION: B | LON FITTING<br>DRAWN: 3/2/2021                                                                             | DF<br>TOLE                                        |
| <u>\</u>          | WETTED MATERIALS<br>6                                                                               | NYLON 5                                                                                   | 4           | SCALE: 8 : 1                                      | SHEET SIZE: B<br>3                                                                                         |                                                   |