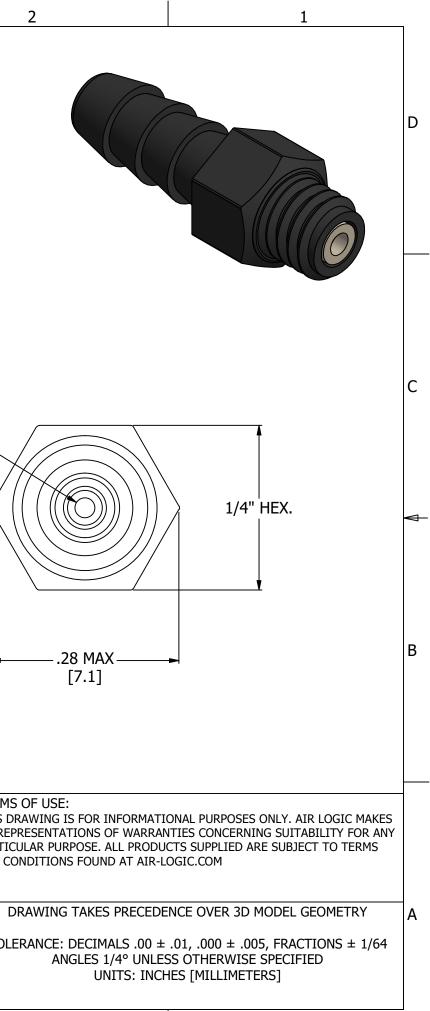

D SYSTEM FILTRATIO                                                                                                                     |                                                   |                    | SCALE: 7 : 1 | SHEET SIZE: B                                                                                                               |                  |                  |
|        | 6                                                                                                                                                | 5                                                 | 4                  |              | 3                                                                                                                           |                  |                  |