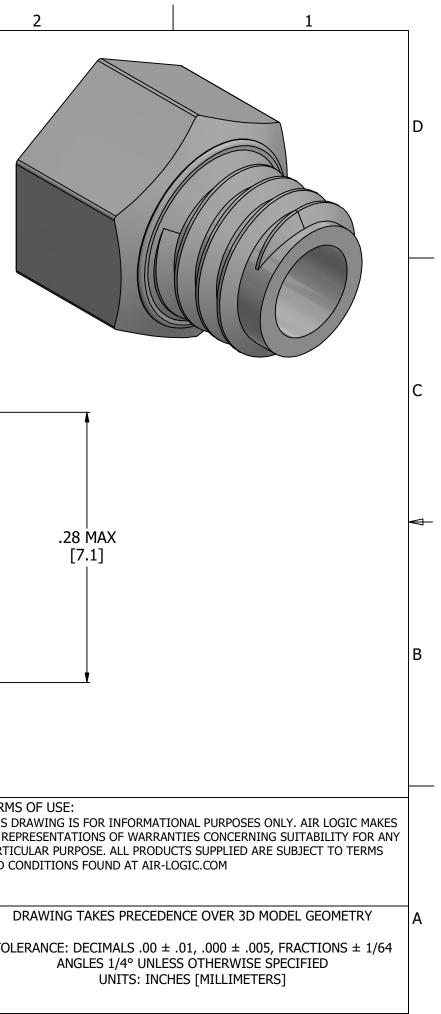

|   | 6                                                                   | 5                            | 4            | ¥                                                                                           | 3                                                                                          |                                            |
|---|---------------------------------------------------------------------|------------------------------|--------------|---------------------------------------------------------------------------------------------|--------------------------------------------------------------------------------------------|--------------------------------------------|
| D | NOTES:<br>1. ALL DIMENSIONS FOR REFE<br>2. REFER TO AIR-LOGIC'S #10 |                              |              |                                                                                             |                                                                                            |                                            |
| C |                                                                     |                              | .14<br>[3.6] |                                                                                             |                                                                                            |                                            |
| В |                                                                     |                              |              |                                                                                             |                                                                                            |                                            |
|   | -#10-32 UNF, NOTE 2<br>                                             |                              |              |                                                                                             |                                                                                            |                                            |
|   |                                                                     |                              |              | AIR-LOGI<br>5102 DOUGLAS AVE RAC<br>PHONE: (262) 639-9035<br>PART/DRAWING NO.:<br>F312020PP | C ® DIVISION OF KNAPP MFG, INC.<br>INE, WI 53402<br>FAX: (262) 639-5996 WEB: AIR-LOGIC.COM | TERM<br>THIS D<br>NO RE<br>PARTIC<br>AND C |
| А | PROD<br>COLOR(S)                                                    |                              |              | DESCRIPTION:                                                                                |                                                                                            | [                                          |
|   | MEDIA                                                               | LIGHT GRAY<br>GASES, LIQUIDS |              | #10-32 POLYPROPYLEN                                                                         | e plug                                                                                     | TOL                                        |
|   | MAX INLET PRESSURE                                                  | 125 PSI, [8.6 BAR]           |              | REVISION: B                                                                                 | DRAWN: 3/2/2021                                                                            |                                            |
|   | WETTED MATERIALS                                                    | GLASS FILLED POLYPROPYLENE   | <u> </u>     | SCALE: 10 : 1                                                                               | SHEET SIZE: B                                                                              | —                                          |
|   | 6                                                                   | 5                            | 4            | 4                                                                                           | 3                                                                                          | I                                          |