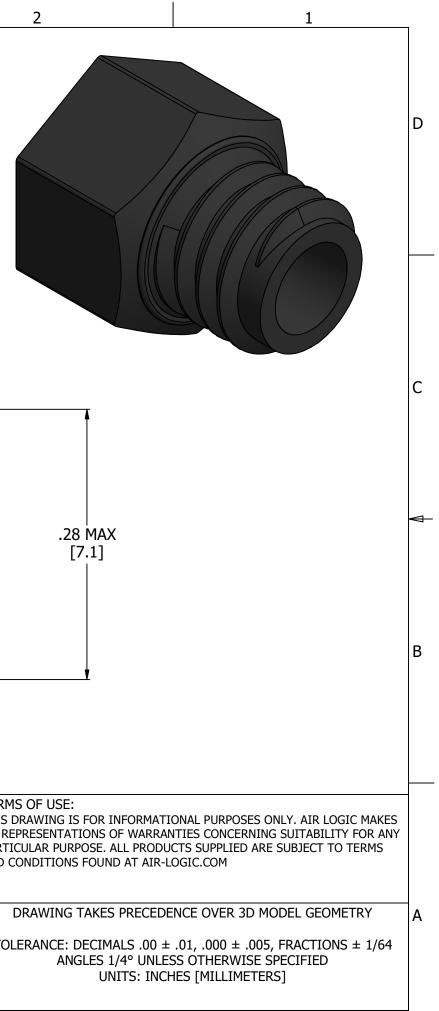

|        | 6                                                                   | 5                           | 4                 |                                   | 3                                                                                        |                                            |
|--------|---------------------------------------------------------------------|-----------------------------|-------------------|-----------------------------------|------------------------------------------------------------------------------------------|--------------------------------------------|
| D      | NOTES:<br>1. ALL DIMENSIONS FOR REFE<br>2. REFER TO AIR-LOGIC'S #10 |                             |                   |                                   |                                                                                          |                                            |
|        |                                                                     |                             |                   |                                   |                                                                                          |                                            |
| C<br>B |                                                                     |                             | .14<br>[3.6]      | 2                                 |                                                                                          |                                            |
|        |                                                                     |                             | -SINGLE USE CRUSH | BEAD                              | 1/4" HEX──                                                                               |                                            |
|        |                                                                     |                             |                   | PART/DRAWING NO.:<br>F312020      | C ® DIVISION OF KNAPP MFG, INC.<br>NE, WI 53402<br>AX: (262) 639-5996 WEB: AIR-LOGIC.COM | TERM<br>THIS D<br>NO RE<br>PARTIC<br>AND C |
| A      | COLOR(S)                                                            | UCT SPECIFICATIONS<br>BLACK |                   | DESCRIPTION:<br>#10-32 NYLON PLUG |                                                                                          |                                            |
| -      | MEDIA                                                               | GASES, LIQUIDS              |                   |                                   |                                                                                          | TOL                                        |
|        | MAX INLET PRESSURE                                                  | 125 PSI, [8.6 BAR]          |                   | REVISION: B                       | DRAWN: 3/2/2021                                                                          |                                            |
|        | WETTED MATERIALS                                                    | NYLON                       |                   | SCALE: 10 : 1                     | SHEET SIZE: B                                                                            |                                            |
|        | 6                                                                   | 5                           | 4                 | 4                                 | 3                                                                                        |                                            |