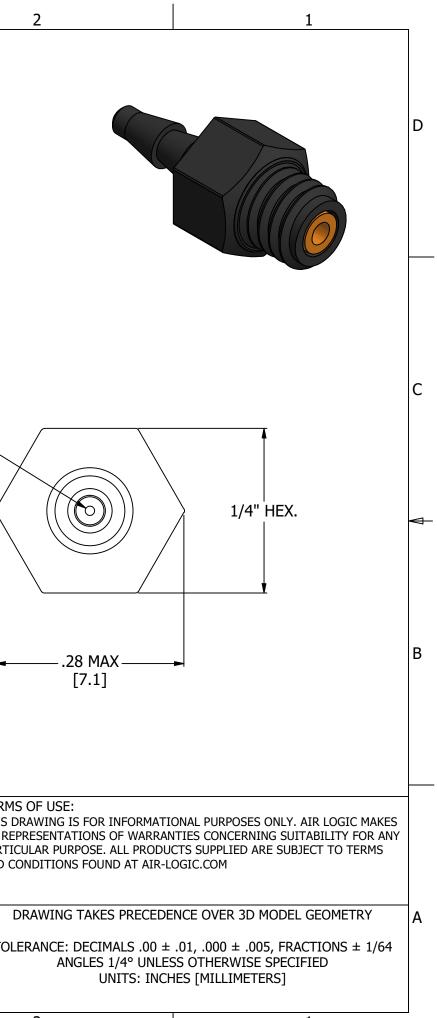

|   | 6                                                                                                                                         | 5                        | 4           | $\forall$                          | 3                                                                                                    |                        |
|---|-------------------------------------------------------------------------------------------------------------------------------------------|--------------------------|-------------|------------------------------------|------------------------------------------------------------------------------------------------------|------------------------|
| D | NOTES:<br>1. ALL DIMENSIONS FOR REFERE<br>2. REFER TO AIR LOGIC'S #10-32<br>3. REFER TO AIR LOGIC'S POLYS<br>4. TUBE RETENTION PRESSURE S | 2 INTERFACE & SEAL GUIDE | D STIFFNESS |                                    |                                                                                                      |                        |
|   |                                                                                                                                           |                          |             |                                    |                                                                                                      |                        |
| С |                                                                                                                                           | 14<br>[3.6]              |             |                                    |                                                                                                      | Ø.014<br>[Ø0.36]       |
| Ą |                                                                                                                                           |                          |             | Ø.1<br>[Ø2.                        |                                                                                                      |                        |
| В | #10-32 UNF, N<br>SINGLE USE CRUSH BEAL                                                                                                    |                          |             | BARBED CONNECTION                  | FOR 1/16" [1.6] I.D. TUB<br>PARTING LINE                                                             | E, 🚽                   |
|   |                                                                                                                                           |                          |             |                                    |                                                                                                      |                        |
|   | PRODUCT SPECIFICATIONS                                                                                                                    |                          |             | AIR-L                              | OGIC ® DIVISION OF KNAPP MFG, INC.<br>VE RACINE, WI 53402<br>9-9035 FAX: (262) 639-5996 WEB: AIR-LOC | . TERM                 |
|   | COLOR(S)                                                                                                                                  | BLACK                    |             | PHONE: (262) 63<br>PART/DRAWING NC |                                                                                                      | GIC.COM NO RE<br>PARTI |
|   | MEDIA                                                                                                                                     | GASES, LIQUIDS, NOTE 3   |             |                                    |                                                                                                      | AND C                  |
|   | MAX INLET PRESSURE                                                                                                                        | 125 PSI, [8.6 BAR]       |             | F3120141B                          | 080                                                                                                  |                        |
| А | TYPICAL TUBE RETENTION PRESS                                                                                                              |                          |             | DESCRIPTION:                       |                                                                                                      |                        |
|   | FLOW COEFFICIENT (Cv)                                                                                                                     | 0.00372                  |             | THREADED ORIFICE                   | E, Ø.014, #10-32 X 1/16" I                                                                           | BARB                   |
|   |                                                                                                                                           | Ø.012 [Ø0.30]            |             |                                    |                                                                                                      |                        |
|   | WETTED MATERIALS                                                                                                                          |                          |             | REVISION: A                        | DRAWN: 3/8/                                                                                          |                        |
|   | RECOMMENDED SYSTEM FILTRAT                                                                                                                | ION 5 MICRON<br>5        | /л          | SCALE: 7 : 1                       | SHEET SIZE:                                                                                          | R                      |
|   | 6                                                                                                                                         | 5                        | 4           | 4                                  | 3                                                                                                    |                        |