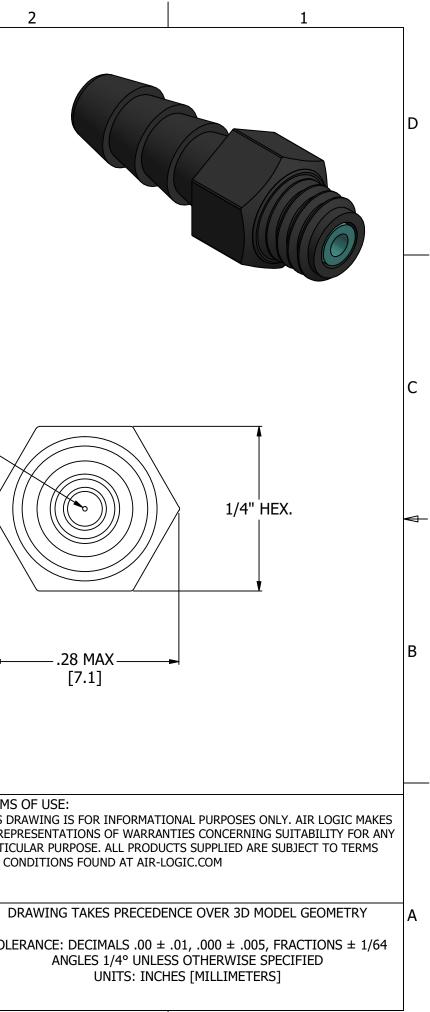

|   | 6                                                                                                                                                  | 5                                                | 4                  |                       | 3                                                                                                                            |                   |                  |
|---|----------------------------------------------------------------------------------------------------------------------------------------------------|--------------------------------------------------|--------------------|-----------------------|------------------------------------------------------------------------------------------------------------------------------|-------------------|------------------|
| D | NOTES:<br>1. ALL DIMENSIONS FOR REFERENC<br>2. REFER TO AIR LOGIC'S #10-32 II<br>3. REFER TO AIR LOGIC'S POLYSUL<br>4. TUBE RETENTION PRESSURE SUB | NTERFACE & SEAL GUIDE<br>FONE APPLICATIONS GUIDE | D STIFFNESS        |                       |                                                                                                                              |                   |                  |
| C | #10-32 UNF, NOTE 2<br>SINGLE USE CRUSH BEAD, NOTE 2                                                                                                |                                                  | 5]<br>42<br>[10.6] |                       | Ø.187<br>[Ø4.75]                                                                                                             | Ø.007—<br>[Ø0.18] |                  |
|   |                                                                                                                                                    | SPECIFICATIONS                                   |                    | A<br>5102 DO<br>PHONE | IR-LOGIC ® DIVISION OF KNAPP MFG, INC.<br>UGLAS AVE RACINE, WI 53402<br>(262) 639-9035 FAX: (262) 639-5996 WEB: AIR-LOGIC.CO | м                 | TERMS<br>THIS DR |
|   | COLOR(S)                                                                                                                                           | BLACK, AQUA                                      |                    | PART/DRAWIN           |                                                                                                                              |                   | PARTIC           |
|   |                                                                                                                                                    | GASES, LIQUIDS, NOTE 3                           |                    | F312007               | 71B85                                                                                                                        |                   | AND CO           |
|   | MAX INLET PRESSURE                                                                                                                                 | 125 PSI, [8.6 BAR]                               |                    |                       |                                                                                                                              |                   |                  |
| A | TYPICAL TUBE RETENTION PRESSUR<br>FLOW COEFFICIENT (Cv)                                                                                            | 0.00143                                          |                    | DESCRIPTION           |                                                                                                                              |                   | D                |
|   | NOMINAL ORIFICE DIAMETER                                                                                                                           | Ø.007 [Ø0.18]                                    |                    |                       | RIFICE, Ø.007, #10-32 X 1/8" BARB                                                                                            |                   | TOLE             |
|   |                                                                                                                                                    |                                                  |                    |                       |                                                                                                                              | 24                |                  |
|   | WETTED MATERIALS                                                                                                                                   |                                                  |                    | REVISION: A           | DRAWN: 2/25/20                                                                                                               | 21                |                  |
|   | RECOMMENDED SYSTEM FILTRATIO                                                                                                                       |                                                  | A                  | SCALE: 7 : 1          | SHEET SIZE: B                                                                                                                |                   |                  |
|   | 6                                                                                                                                                  | 5                                                | 4                  | I                     | 3                                                                                                                            |                   |                  |