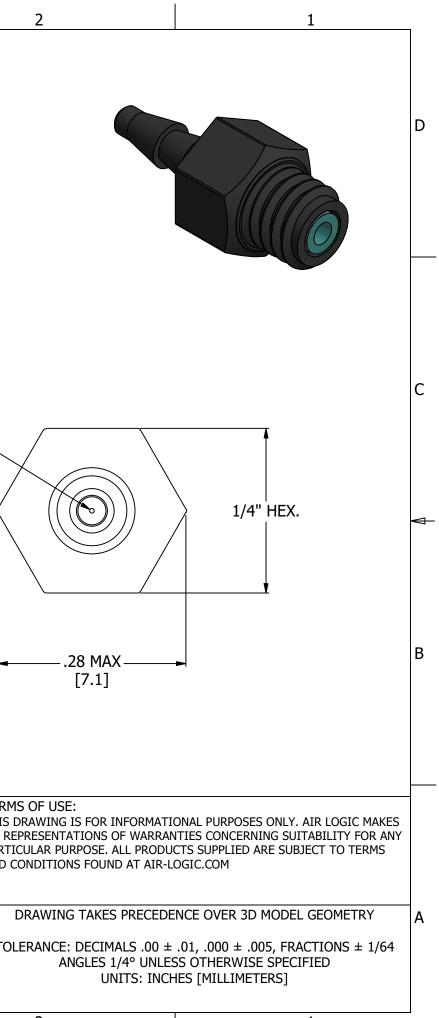

|   | 6                                                                                                                                                | 5                                                | 4           | $\checkmark$                                                                      | 3                                           |                          |                 |
|---|--------------------------------------------------------------------------------------------------------------------------------------------------|--------------------------------------------------|-------------|-----------------------------------------------------------------------------------|---------------------------------------------|--------------------------|-----------------|
| D | NOTES:<br>1. ALL DIMENSIONS FOR REFERENC<br>2. REFER TO AIR LOGIC'S #10-32 I<br>3. REFER TO AIR LOGIC'S POLYSUL<br>4. TUBE RETENTION PRESSURE SU | NTERFACE & SEAL GUIDE<br>FONE APPLICATIONS GUIDE | O STIFFNESS |                                                                                   |                                             |                          |                 |
|   |                                                                                                                                                  |                                                  |             |                                                                                   |                                             |                          |                 |
| C | #10-32 UNF, NOT<br>SINGLE USE CRUSH BEAD,                                                                                                        |                                                  |             | Ø.104<br>Ø.104<br>[Ø2.64]                                                         |                                             | Ø.007—<br>[Ø0.18]<br>3E, |                 |
|   |                                                                                                                                                  |                                                  |             |                                                                                   |                                             |                          |                 |
|   | PRODUCT SPECIFICATIONS                                                                                                                           |                                                  | ]           | AIR-LOGI                                                                          | © ® DIVISION OF KNAPP MFG, IN INE, WI 53402 | с.                       | TERM:<br>THIS D |
|   | COLOR(S)                                                                                                                                         |                                                  |             | PHONE: (262) 639-9035 FAX: (262) 639-5996 WEB: AIR-LOGIC.COM<br>PART/DRAWING NO.: |                                             |                          | NO RE           |
|   | MEDIA                                                                                                                                            | GASES, LIQUIDS, NOTE 3                           |             |                                                                                   |                                             |                          |                 |
|   | MAX INLET PRESSURE 125 PSI, [8.6 BAR]                                                                                                            |                                                  |             | F3120071B80                                                                       |                                             |                          |                 |
| А | TYPICAL TUBE RETENTION PRESSURE 125 PSI, [8.6 BAR], NOTE 4                                                                                       |                                                  |             | DESCRIPTION:                                                                      |                                             |                          |                 |
|   | FLOW COEFFICIENT (Cv) 0.00143                                                                                                                    |                                                  |             | THREADED ORIFICE, Ø.0                                                             | HREADED ORIFICE, Ø.007, #10-32 X 1/16" BARB |                          |                 |
|   | NOMINAL ORIFICE DIAMETER                                                                                                                         | Ø.007 [Ø0.18]                                    |             |                                                                                   |                                             |                          | TOL             |
|   | WETTED MATERIALS                                                                                                                                 | POLYSULFONE                                      |             | REVISION: A                                                                       | DRAWN: 3/2                                  |                          |                 |
|   | RECOMMENDED SYSTEM FILTRATIO                                                                                                                     |                                                  |             | SCALE: 7 : 1                                                                      | SHEET SIZE:                                 | : B                      |                 |
|   | 6                                                                                                                                                | 5                                                | 4           | 4                                                                                 | 3                                           |                          |                 |