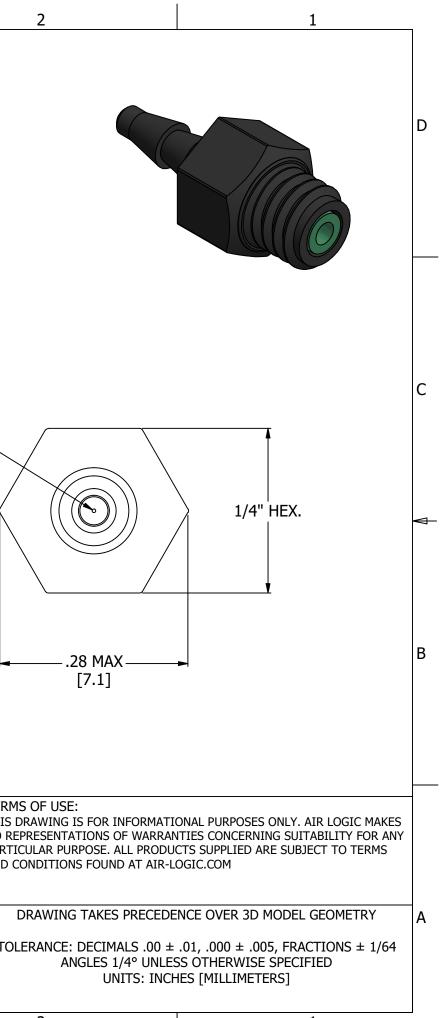

|   | 6                                                                                                                                                                                                                                         | 5                          | 4           | $\forall$                                                     | 3                                                   |                 |
|---|-------------------------------------------------------------------------------------------------------------------------------------------------------------------------------------------------------------------------------------------|----------------------------|-------------|---------------------------------------------------------------|-----------------------------------------------------|-----------------|
| D | NOTES:<br>1. ALL DIMENSIONS FOR REFERENCE ONLY<br>2. REFER TO AIR LOGIC'S #10-32 INTERFACE & SEAL GUIDE<br>3. REFER TO AIR LOGIC'S POLYSULFONE APPLICATIONS GUIDE<br>4. TUBE RETENTION PRESSURE SUBJECT TO TUBING DIMENSION AND STIFFNESS |                            |             |                                                               |                                                     |                 |
|   |                                                                                                                                                                                                                                           |                            |             |                                                               |                                                     |                 |
|   |                                                                                                                                                                                                                                           | .59<br>[15.                |             |                                                               |                                                     |                 |
| С |                                                                                                                                                                                                                                           | 14<br>[3.6]                | 28<br>[7.1] |                                                               | •                                                   | 5.005<br>0.13]  |
| Α |                                                                                                                                                                                                                                           |                            |             | Ø.104                                                         |                                                     |                 |
| В | #10-32 UNF, NOTE SINGLE USE CRUSH BEAD, NC                                                                                                                                                                                                |                            |             | [Ø2.64]<br>ARBED CONNECTION FOR 1,<br>RST BARB FREE OF PARTIN |                                                     | -               |
|   |                                                                                                                                                                                                                                           |                            |             |                                                               |                                                     |                 |
|   | PRODUCT SPECIFICATIONS                                                                                                                                                                                                                    |                            | ]           | AIR-LOGIC<br>5102 DOUGLAS AVE RACINE                          | ® DIVISION OF KNAPP MFG, INC.<br>, WI 53402         | TERM:<br>THIS D |
|   |                                                                                                                                                                                                                                           | BLACK, GREEN               |             | PHONE: (262) 639-9035 FAX                                     | (; WI 53402<br>(; (262) 639-5996 WEB: AIR-LOGIC.COM | NO RE           |
|   | MEDIA                                                                                                                                                                                                                                     | GASES, LIQUIDS, NOTE 3     |             | PART/DRAWING NO.:                                             |                                                     | PARTIC<br>AND C |
|   | MAX INLET PRESSURE                                                                                                                                                                                                                        | 125 PSI, [8.6 BAR]         |             | F3120050B80                                                   |                                                     |                 |
| А |                                                                                                                                                                                                                                           | 125 PSI, [8.6 BAR], NOTE 4 |             | DESCRIPTION:                                                  |                                                     | 1               |
|   | FLOW COEFFICIENT (Cv)                                                                                                                                                                                                                     | 0.00068                    |             | THREADED ORIFICE, Ø.00                                        | 5, #10-32 X 1/16" BARB                              | TOL             |
|   | NOMINAL ORIFICE DIAMETER                                                                                                                                                                                                                  | Ø.005 [Ø0.13]              |             |                                                               |                                                     | 101             |
|   | WETTED MATERIALS                                                                                                                                                                                                                          | POLYSULFONE                |             | REVISION: A                                                   | DRAWN: 3/2/2021                                     |                 |
|   | RECOMMENDED SYSTEM FILTRATION                                                                                                                                                                                                             |                            | A           | SCALE: 7 : 1                                                  | SHEET SIZE: B                                       |                 |
|   | 6                                                                                                                                                                                                                                         | 5                          | 4           | 4                                                             | 3                                                   |                 |