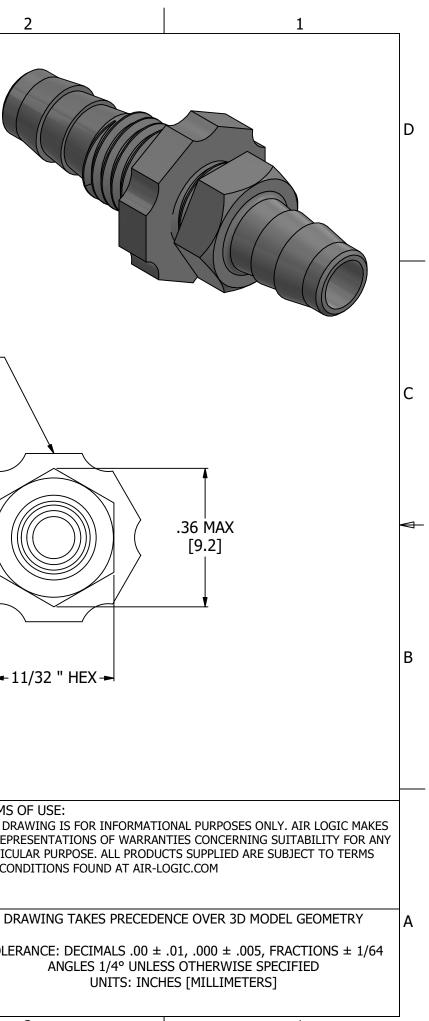

|   | 6                                                                                                         | 5                              | 4           | d              | 3                                                                                                                             |                     |
|---|-----------------------------------------------------------------------------------------------------------|--------------------------------|-------------|----------------|-------------------------------------------------------------------------------------------------------------------------------|---------------------|
| D | NOTES:<br>1. ALL DIMENSIONS FOR REFEREN<br>2. TUBE RETENTION PRESSURE SU<br>3. PANEL NUT UNASSEMBLED AS D | JBJECT TO TUBING DIMENSION ANI | D STIFFNESS |                |                                                                                                                               |                     |
|   |                                                                                                           |                                |             |                |                                                                                                                               |                     |
| С |                                                                                                           |                                |             |                | SUPPLIED PANE<br>FINGER TIGHT<br>N                                                                                            |                     |
| - | Ø.220 TYI<br>[Ø5.59]                                                                                      | P.                             |             |                |                                                                                                                               |                     |
| В |                                                                                                           | 1/4-28 UNF - 2A                | 10<br>[2.5] |                | ONNECTIONS FOR .170 [4.3] I.D. TUBE,<br>RB FREE OF PARTING LINE                                                               | -1                  |
|   |                                                                                                           |                                |             |                |                                                                                                                               | TERMS               |
|   | סטסטיר                                                                                                    | T SPECIFICATIONS               | ]           |                | IR-LOGIC ® DIVISION OF KNAPP MFG, INC.<br>UGLAS AVE RACINE, WI 53402<br>(262) 639-9035 FAX: (262) 639-5996 WEB: AIR-LOGIC.COM | THIS DR.<br>NO REPR |
|   | COLOR                                                                                                     | LIGHT GRAY                     |             | PART/DRAWING N |                                                                                                                               | PARTICU<br>AND CON  |
|   | MEDIA                                                                                                     | GASES, LIQUIDS                 |             | F310086        | 5PP                                                                                                                           |                     |
|   | MAX INLET PRESSURE<br>TYPICAL TUBE RETENTION PRESSU<br>PANEL CLEARANCE HOLE                               | 9/32"                          |             | BARBS          | NE BULKHEAD, 1/4-28 UNF, Ø.170 X Ø.170"                                                                                       | DR                  |
|   | MINIMUM INNER DIAMETER                                                                                    |                                |             | REVISION: A    | DRAWN: 2/26/2021                                                                                                              |                     |
|   | WETTED MATERIALS                                                                                          |                                |             | SCALE: 4 : 1   | SHEET SIZE: B                                                                                                                 |                     |