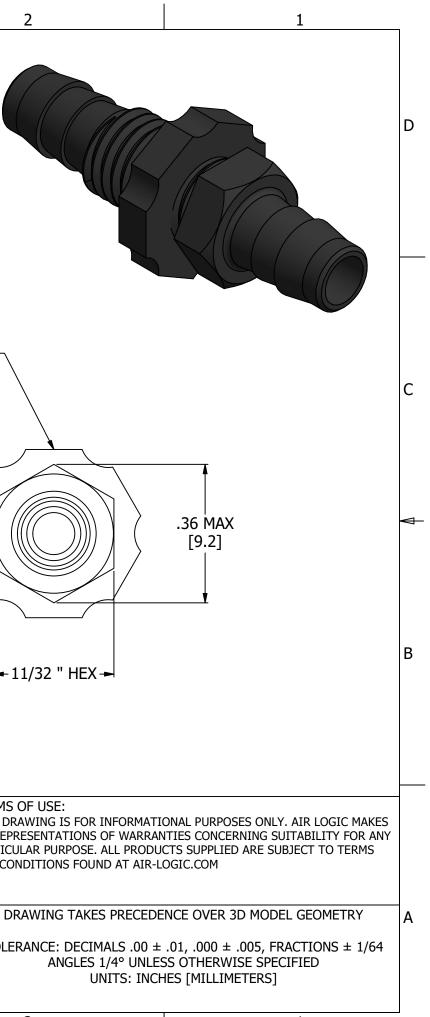

|   | 6                                                                                                     | 5                               | 4           | 4                                          | 3                                               |                                        |                    |
|---|-------------------------------------------------------------------------------------------------------|---------------------------------|-------------|--------------------------------------------|-------------------------------------------------|----------------------------------------|--------------------|
| D | NOTES:<br>1. ALL DIMENSIONS FOR REFERE<br>2. TUBE RETENTION PRESSURE S<br>3. PANEL NUT UNASSEMBLED AS | SUBJECT TO TUBING DIMENSION AND | O STIFFNESS |                                            |                                                 |                                        |                    |
| С |                                                                                                       |                                 |             |                                            |                                                 | SUPPLIED PANEL<br>FINGER TIGHT C<br>NC |                    |
|   | Ø.220<br>[Ø5.59]                                                                                      | TYP.                            |             | BARBED CONNECTION                          | ONS FOR 170 [4 3]                               | I.D. TUBE                              |                    |
| В |                                                                                                       | 1/4-28 UNF - 2A                 | 10<br>[2.5] | FIRST BARB FREE C                          | F PARTING LINE                                  |                                        | -1                 |
| A |                                                                                                       |                                 |             | AIR-LOG                                    | IC ® DIVISION OF KNAPP MFG, 1<br>CINE, WI 53402 | INC.                                   | TERMS (<br>THIS DR |
|   | PRODUCT SPECIFICATIONS                                                                                |                                 |             | PHONE: (262) 639-9035<br>PART/DRAWING NO.: | FAX: (262) 639-5996 WEB: AIR-                   | LOGIC.COM                              | NO REPR<br>PARTICU |
|   | COLOR<br>MEDIA                                                                                        | BLACK<br>GASES, LIQUIDS         |             | F310086                                    |                                                 |                                        | AND CON            |
|   | MAX INLET PRESSURE                                                                                    | 125 PSI, [8.6 BAR]              |             |                                            |                                                 |                                        |                    |
|   | TYPICAL TUBE RETENTION PRESSURE125 PSI, [8.6 BAR], NOTE 2PANEL CLEARANCE HOLE9/32"                    |                                 |             | DESCRIPTION:<br>NYLON BULKHEAD, 1/4-       | DN:<br>KHEAD, 1/4-28 UNF, Ø.170 X Ø.170" BARBS  |                                        | DR                 |
|   |                                                                                                       |                                 |             |                                            |                                                 |                                        | TOLEF              |
|   | MINIMUM INNER DIAMETER                                                                                | Ø.12 [Ø3.0]                     |             | REVISION: A                                | DRAWN: 2/                                       | 25/2021                                |                    |
|   | WETTED MATERIALS                                                                                      | NYLON                           |             | SCALE: 4 : 1                               | SHEET SIZE                                      |                                        |                    |
|   | 6                                                                                                     | 5                               | 4           | <u></u>                                    | 3                                               |                                        |                    |