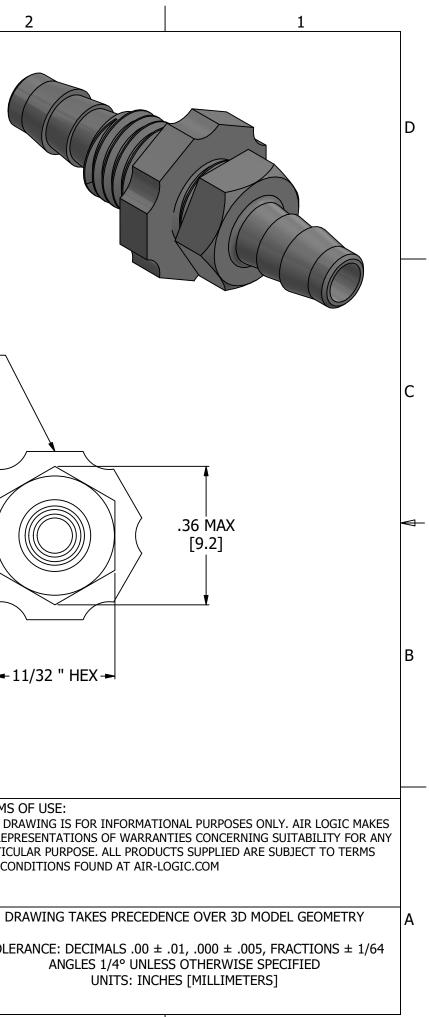

|            | 6                                                                                                   | 5                                         | 4                | $\checkmark$     | 3                                                                                                   |                    |
|------------|-----------------------------------------------------------------------------------------------------|-------------------------------------------|------------------|------------------|-----------------------------------------------------------------------------------------------------|--------------------|
| D          | NOTES:<br>1. ALL DIMENSIONS FOR REFERE<br>2. TUBE RETENTION PRESSURE<br>3. PANEL NUT UNASSEMBLED AS | SUBJECT TO TUBING DIMENSION ANI           | O STIFFNESS      |                  |                                                                                                     |                    |
| С          |                                                                                                     |                                           |                  |                  | SUPPLIED PANEL<br>FINGER TIGHT (<br>NG                                                              |                    |
| - <b>Þ</b> | Ø.187<br>[Ø4.75]                                                                                    |                                           |                  |                  | TIONS FOR 1/8" [3.2] I.D. TUBE,<br>E OF PARTING LINE                                                |                    |
|            |                                                                                                     | 1/4-28 UNF - 2A                           | [2.5]            |                  |                                                                                                     | TERMS              |
|            | וחרים                                                                                               | ICT SPECIFICATIONS                        |                  |                  | GIC ® DIVISION OF KNAPP MFG, INC.<br>RACINE, WI 53402<br>D35 FAX: (262) 639-5996 WEB: AIR-LOGIC.COM | THIS DR<br>NO REPF |
|            | COLOR                                                                                               | LIGHT GRAY                                |                  | ART/DRAWING NO.: |                                                                                                     | PARTICL<br>AND COI |
|            | MEDIA                                                                                               | GASES, LIQUIDS                            |                  | F310085PP        |                                                                                                     |                    |
| А          |                                                                                                     | 125 PSI, [8.6 BAR]                        |                  | ESCRIPTION:      |                                                                                                     | DF                 |
|            |                                                                                                     | SURE 125 PSI, [8.6 BAR], NOTE 2           | P                | OLYPROPYLENE BUL | KHEAD, 1/4-28 UNF, 1/8" X 1/8" BARBS                                                                | TOLE               |
|            | PANEL CLEARANCE HOLE                                                                                | 9/32"<br>Ø 10 [Ø2 5]                      |                  |                  |                                                                                                     | _                  |
|            | MINIMUM INNER DIAMETER<br>WETTED MATERIALS                                                          | Ø.10 [Ø2.5]<br>GLASS FILLED POLYPROPYLENE |                  | REVISION: A      | DRAWN: 2/25/2021                                                                                    | _                  |
|            | 6                                                                                                   | GLASS FILLED POLIPROPILENE                | <u> </u>  5<br>4 | SCALE: 4 : 1     | SHEET SIZE: B                                                                                       |                    |
|            | č                                                                                                   | S .                                       | ·                | Т                | -<br>-                                                                                              |                    |