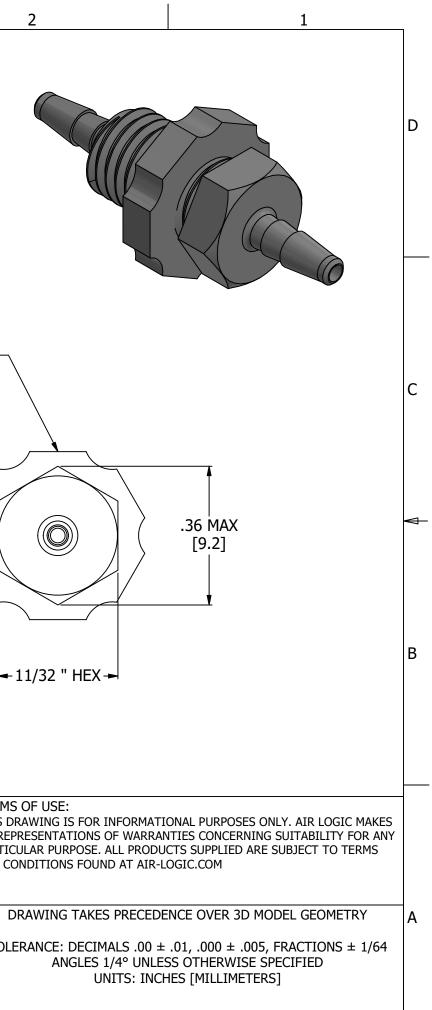

|   | 6                                                                                                                     | 5                                                                | 4                              | 4                                                                        | 3                                                   |                                      |                                         |
|---|-----------------------------------------------------------------------------------------------------------------------|------------------------------------------------------------------|--------------------------------|--------------------------------------------------------------------------|-----------------------------------------------------|--------------------------------------|-----------------------------------------|
| D | NOTES:<br>1. ALL DIMENSIONS FOR REFER<br>2. TUBE RETENTION PRESSURE<br>3. PANEL NUT UNASSEMBLED A                     | SUBJECT TO TUBING DIMENSION AND                                  | O STIFFNESS                    |                                                                          |                                                     |                                      |                                         |
| C |                                                                                                                       | Ø.104 TYP.<br>[Ø2.64]                                            | 1.08<br>[27.5]<br>40<br>[10.2] |                                                                          |                                                     | JPPLIED PANEL<br>INGER TIGHT (<br>NC |                                         |
| В | BARBED CONNECTIONS FOR<br>FIRST BARB F                                                                                | 1/16" [1.6] I.D. TUBE,<br>REE OF PARTING LINE<br>1/4-28 UNF - 2A | .10<br>[2.5]                   |                                                                          |                                                     |                                      |                                         |
|   |                                                                                                                       |                                                                  | ]                              | A]                                                                       | IR-LOGIC ® DIVISION OF KNAPP MFG, INC.              |                                      | TERMS                                   |
| А | COLOR<br>MEDIA<br>MAX INLET PRESSURE<br>TYPICAL TUBE RETENTION PRES<br>PANEL CLEARANCE HOLE<br>MINIMUM INNER DIAMETER | 9/32"<br>Ø.045 [Ø1.14]                                           |                                | PART/DRAWING N<br>F31008C<br>DESCRIPTION:<br>POLYPROPYLEN<br>REVISION: A | PP<br>NE BULKHEAD, 1/4-28 UNF, 1/16<br>DRAWN: 2/25/ | 5" X 1/16" BARE<br>2021              | THIS DF<br>NO REPI<br>PARTICU<br>AND CO |
|   | WETTED MATERIALS<br>6                                                                                                 | GLASS FILLED POLYPROPYLENE<br>5                                  | 4                              | SCALE: 4 : 1                                                             | SHEET SIZE: B                                       | 5                                    |                                         |