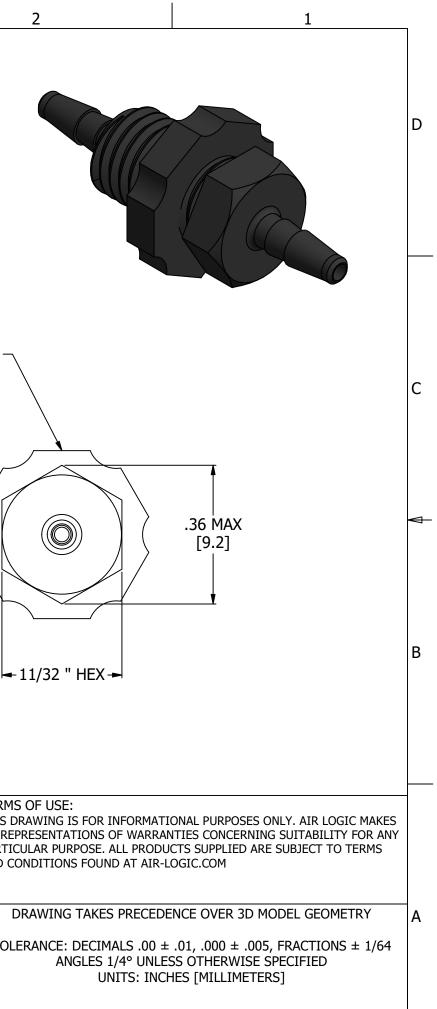

|   | 6                                                                                                   | 5                                    | 4                                                                                                                                                                                                                                                                                                                                                                                                                                                                                                                                                                                                                                                                                                                                                                                                                                                                                                                                                                                                                                                                                                                                                                                                                                                                                                                                                                                                                                                                                                                                                                                                                                                                                                                                                                                                                                                                                                                                                                                                                                                                                                                                                                                                                                                                                                                                                                                                                                                                                                                                             | ₩ 3                                                                    |                                            |
|---|-----------------------------------------------------------------------------------------------------|--------------------------------------|-----------------------------------------------------------------------------------------------------------------------------------------------------------------------------------------------------------------------------------------------------------------------------------------------------------------------------------------------------------------------------------------------------------------------------------------------------------------------------------------------------------------------------------------------------------------------------------------------------------------------------------------------------------------------------------------------------------------------------------------------------------------------------------------------------------------------------------------------------------------------------------------------------------------------------------------------------------------------------------------------------------------------------------------------------------------------------------------------------------------------------------------------------------------------------------------------------------------------------------------------------------------------------------------------------------------------------------------------------------------------------------------------------------------------------------------------------------------------------------------------------------------------------------------------------------------------------------------------------------------------------------------------------------------------------------------------------------------------------------------------------------------------------------------------------------------------------------------------------------------------------------------------------------------------------------------------------------------------------------------------------------------------------------------------------------------------------------------------------------------------------------------------------------------------------------------------------------------------------------------------------------------------------------------------------------------------------------------------------------------------------------------------------------------------------------------------------------------------------------------------------------------------------------------------|------------------------------------------------------------------------|--------------------------------------------|
| D | NOTES:<br>1. ALL DIMENSIONS FOR REFERE<br>2. TUBE RETENTION PRESSURE<br>3. PANEL NUT UNASSEMBLED AS | SUBJECT TO TUBING DIMENSION AND      | O STIFFNESS                                                                                                                                                                                                                                                                                                                                                                                                                                                                                                                                                                                                                                                                                                                                                                                                                                                                                                                                                                                                                                                                                                                                                                                                                                                                                                                                                                                                                                                                                                                                                                                                                                                                                                                                                                                                                                                                                                                                                                                                                                                                                                                                                                                                                                                                                                                                                                                                                                                                                                                                   |                                                                        |                                            |
| C |                                                                                                     | Ø.104 TYP.<br>[Ø2.64]                | $ \begin{array}{c}     1.08 \\     [27.5] \\     \hline     .40 \\     [10.2] \\     \hline      \hline     \hline     \hline     \hline     \hline     \hline     \hline      \hline     \hline     \hline      \hline       $ |                                                                        | IED PANEL NUT,<br>ER TIGHT ONLY,<br>NOTE 3 |
| B | BARBED CONNECTIONS FOR 1/16" [1.6] I.D. TUBE,<br>FIRST BARB FREE OF PARTING LINE<br>1/4-28 UNF - 2A |                                      |                                                                                                                                                                                                                                                                                                                                                                                                                                                                                                                                                                                                                                                                                                                                                                                                                                                                                                                                                                                                                                                                                                                                                                                                                                                                                                                                                                                                                                                                                                                                                                                                                                                                                                                                                                                                                                                                                                                                                                                                                                                                                                                                                                                                                                                                                                                                                                                                                                                                                                                                               |                                                                        |                                            |
| А |                                                                                                     |                                      | 5102 00                                                                                                                                                                                                                                                                                                                                                                                                                                                                                                                                                                                                                                                                                                                                                                                                                                                                                                                                                                                                                                                                                                                                                                                                                                                                                                                                                                                                                                                                                                                                                                                                                                                                                                                                                                                                                                                                                                                                                                                                                                                                                                                                                                                                                                                                                                                                                                                                                                                                                                                                       | AIR-LOGIC ® DIVISION OF KNAPP MFG, INC.<br>DUGLAS AVE RACINE, WI 53402 | TERMS<br>THIS D                            |
|   | PRODUCT SPECIFICATIONS                                                                              |                                      | PHONE:<br>PHONE:<br>PART/DRAWING                                                                                                                                                                                                                                                                                                                                                                                                                                                                                                                                                                                                                                                                                                                                                                                                                                                                                                                                                                                                                                                                                                                                                                                                                                                                                                                                                                                                                                                                                                                                                                                                                                                                                                                                                                                                                                                                                                                                                                                                                                                                                                                                                                                                                                                                                                                                                                                                                                                                                                              | (262) 639-9035 FAX: (262) 639-5996 WEB: AIR-LOGIC.COM                  | NO REF                                     |
|   | COLOR                                                                                               | BLACK                                | F31008                                                                                                                                                                                                                                                                                                                                                                                                                                                                                                                                                                                                                                                                                                                                                                                                                                                                                                                                                                                                                                                                                                                                                                                                                                                                                                                                                                                                                                                                                                                                                                                                                                                                                                                                                                                                                                                                                                                                                                                                                                                                                                                                                                                                                                                                                                                                                                                                                                                                                                                                        |                                                                        | AND CO                                     |
|   | MEDIA<br>MAX INLET PRESSURE                                                                         | GASES, LIQUIDS<br>125 PSI, [8.6 BAR] |                                                                                                                                                                                                                                                                                                                                                                                                                                                                                                                                                                                                                                                                                                                                                                                                                                                                                                                                                                                                                                                                                                                                                                                                                                                                                                                                                                                                                                                                                                                                                                                                                                                                                                                                                                                                                                                                                                                                                                                                                                                                                                                                                                                                                                                                                                                                                                                                                                                                                                                                               |                                                                        |                                            |
|   | TYPICAL TUBE RETENTION PRESS                                                                        |                                      | DESCRIPTION                                                                                                                                                                                                                                                                                                                                                                                                                                                                                                                                                                                                                                                                                                                                                                                                                                                                                                                                                                                                                                                                                                                                                                                                                                                                                                                                                                                                                                                                                                                                                                                                                                                                                                                                                                                                                                                                                                                                                                                                                                                                                                                                                                                                                                                                                                                                                                                                                                                                                                                                   | :<br>IEAD, 1/4-28 UNF, 1/16" X 1/16" BAR                               | BS D                                       |
|   | PANEL CLEARANCE HOLE                                                                                | 9/32"                                |                                                                                                                                                                                                                                                                                                                                                                                                                                                                                                                                                                                                                                                                                                                                                                                                                                                                                                                                                                                                                                                                                                                                                                                                                                                                                                                                                                                                                                                                                                                                                                                                                                                                                                                                                                                                                                                                                                                                                                                                                                                                                                                                                                                                                                                                                                                                                                                                                                                                                                                                               |                                                                        | TOLI                                       |
|   | MINIMUM INNER DIAMETER                                                                              | Ø.045 [Ø1.14]                        | REVISION: A                                                                                                                                                                                                                                                                                                                                                                                                                                                                                                                                                                                                                                                                                                                                                                                                                                                                                                                                                                                                                                                                                                                                                                                                                                                                                                                                                                                                                                                                                                                                                                                                                                                                                                                                                                                                                                                                                                                                                                                                                                                                                                                                                                                                                                                                                                                                                                                                                                                                                                                                   | DRAWN: 2/25/202                                                        | 1                                          |
|   | WETTED MATERIALS                                                                                    | GLASS FILLED POLYPROPYLENE           |                                                                                                                                                                                                                                                                                                                                                                                                                                                                                                                                                                                                                                                                                                                                                                                                                                                                                                                                                                                                                                                                                                                                                                                                                                                                                                                                                                                                                                                                                                                                                                                                                                                                                                                                                                                                                                                                                                                                                                                                                                                                                                                                                                                                                                                                                                                                                                                                                                                                                                                                               | SHEET SIZE: B                                                          |                                            |
|   | 6                                                                                                   | 5                                    | 4                                                                                                                                                                                                                                                                                                                                                                                                                                                                                                                                                                                                                                                                                                                                                                                                                                                                                                                                                                                                                                                                                                                                                                                                                                                                                                                                                                                                                                                                                                                                                                                                                                                                                                                                                                                                                                                                                                                                                                                                                                                                                                                                                                                                                                                                                                                                                                                                                                                                                                                                             | Δ 3                                                                    |                                            |