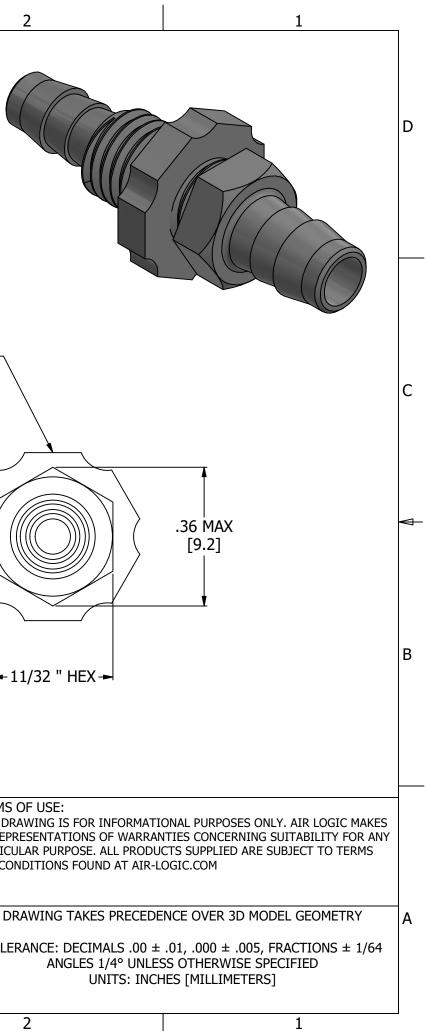

|   | 6                                                                                                 | 5                                                  | 4            | Ą                                                      | 3                                                     |                               |
|---|---------------------------------------------------------------------------------------------------|----------------------------------------------------|--------------|--------------------------------------------------------|-------------------------------------------------------|-------------------------------|
| D | NOTES:<br>1. ALL DIMENSIONS FOR REFER<br>2. TUBE RETENTION PRESSURE<br>3. PANEL NUT UNASSEMBLED A | SUBJECT TO TUBING DIMENSION ANI                    | D STIFFNESS  |                                                        |                                                       |                               |
|   |                                                                                                   |                                                    |              |                                                        |                                                       |                               |
| С |                                                                                                   |                                                    |              |                                                        | SUPPLIED PANEL<br>FINGER TIGHT O<br>NO                |                               |
| Ā | Ø.187<br>[Ø4.75]                                                                                  |                                                    |              | Ø.220<br>[Ø5.59]                                       |                                                       |                               |
| В | BARBED CONNECT<br>1/8" [3.2] I.D. TUBE, FIR<br>FREE OF PART                                       | $1/4-28$ UNF - $2A^{-2}$                           | .10<br>[2.5] |                                                        | ECTION FOR Ø.170 I.D. TUBE,<br>EE OF PARTING LINE     | - 1                           |
|   |                                                                                                   |                                                    |              | AIR-LOO<br>5102 DOUGLAS AVE                            | GIC ® DIVISION OF KNAPP MFG, INC.<br>RACINE, WI 53402 | TERMS<br>THIS DR              |
|   | COLOR<br>MEDIA                                                                                    | UCT SPECIFICATIONS<br>LIGHT GRAY<br>GASES, LIQUIDS |              | PHONE: (262) 639-902<br>PART/DRAWING NO.:<br>F310071PP | 35 FAX: (262) 639-5996 WEB: AIR-LOGIC.COM             | NO REPF<br>PARTICU<br>AND COI |
|   | MAX INLET PRESSURE<br>TYPICAL TUBE RETENTION PRES<br>PANEL CLEARANCE HOLE                         | 9/32"                                              |              |                                                        | KHEAD, 1/4-28 UNF, Ø.170 X 1/8" BARBS                 | DF<br>TOLEI                   |
|   | MINIMUM INNER DIAMETER<br>WETTED MATERIALS                                                        | Ø.10 [Ø2.5]<br>GLASS FILLED POLYPROPYLENE          |              | REVISION: A<br>SCALE: 4 : 1                            | DRAWN: 2/25/2021<br>SHEET SIZE: B                     | -                             |
|   | 6                                                                                                 | 5                                                  | 4            | A                                                      | 3                                                     |                               |