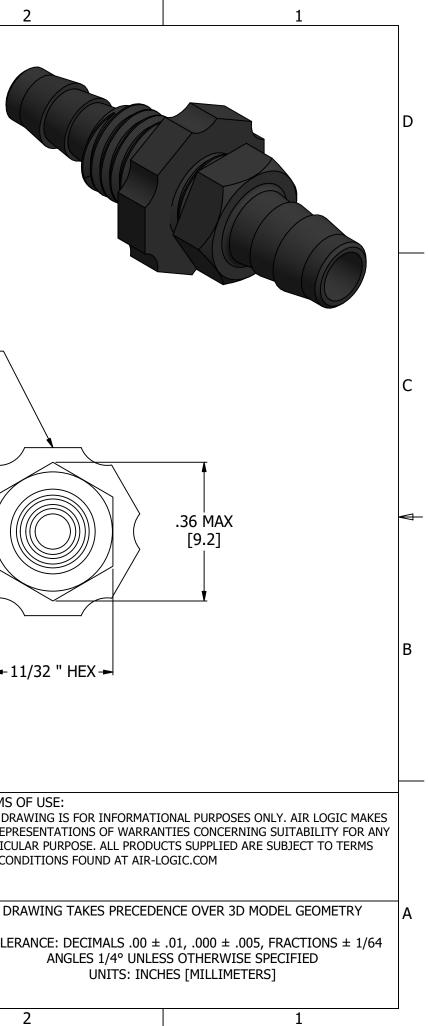

|   | 6                                                                                                  | 5                                             | 4           | Ą                              | 3                                                                                                                         |                             |
|---|----------------------------------------------------------------------------------------------------|-----------------------------------------------|-------------|--------------------------------|---------------------------------------------------------------------------------------------------------------------------|-----------------------------|
| D | NOTES:<br>1. ALL DIMENSIONS FOR REFER<br>2. TUBE RETENTION PRESSURE<br>3. PANEL NUT UNASSEMBLED AS | SUBJECT TO TUBING DIMENSION AND               | O STIFFNESS |                                |                                                                                                                           |                             |
| C |                                                                                                    | 1.12<br>[29.8<br>.3340<br>[8.3] [10.2]        |             |                                |                                                                                                                           | D PANEL NUT,                |
| A | Ø.187<br>[Ø4.75]                                                                                   |                                               |             | 1 1 11                         | ₹<br>220<br>5.59]<br>±                                                                                                    |                             |
| В | BARBED CONNECT<br>1/8" [3.2] I.D. TUBE, FIR<br>FREE OF PARTI                                       | ST BARB /                                     | 10<br>[2.5] |                                | IECTION FOR Ø.170 I.D. TUBE,<br>REE OF PARTING LINE                                                                       | - 1                         |
|   |                                                                                                    |                                               |             | AIF<br>5102 DOUG<br>PHONE: (26 | R-LOGIC ® DIVISION OF KNAPP MFG, INC.<br>GLAS AVE RACINE, WI 53402<br>52) 639-9035 FAX: (262) 639-5996 WEB: AIR-LOGIC.COM | TERMS<br>THIS DR<br>NO REPR |
|   | COLOR<br>MEDIA                                                                                     | UCT SPECIFICATIONS<br>BLACK<br>GASES, LIQUIDS |             | PART/DRAWING NO                |                                                                                                                           | PARTICU<br>AND COM          |
|   | MAX INLET PRESSURE<br>TYPICAL TUBE RETENTION PRES<br>PANEL CLEARANCE HOLE                          | 9/32"                                         |             | DESCRIPTION:<br>NYLON BULKHEA  | AD, 1/4-28 UNF, Ø.170 X 1/8" BARBS                                                                                        | DF                          |
|   | MINIMUM INNER DIAMETER<br>WETTED MATERIALS                                                         | Ø.10 [Ø2.5]<br>NYLON                          |             | REVISION: A<br>SCALE: 4 : 1    | DRAWN: 2/25/2021<br>SHEET SIZE: B                                                                                         |                             |
|   | 6                                                                                                  | 5                                             | 4           |                                | 3                                                                                                                         |                             |