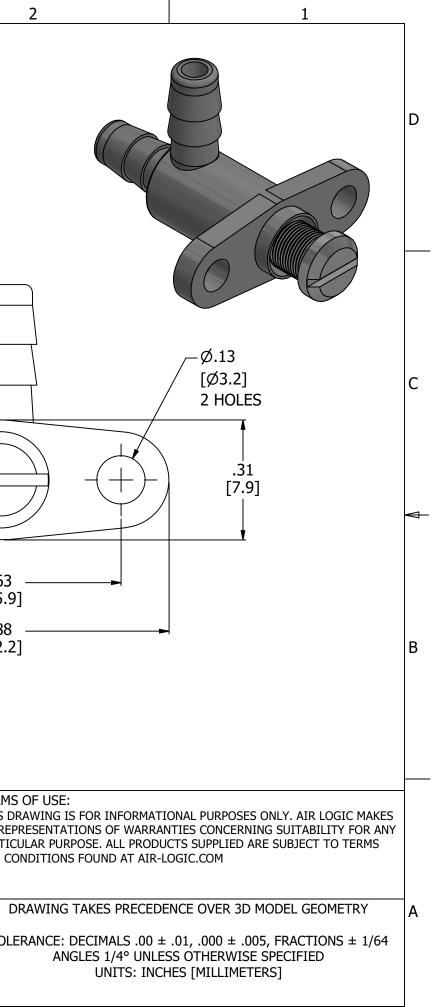

|   | 6                                                                                                     | 5                                                                                                                 | 4                                                                                                                            | ¥                                                                                    | 3             |                 |                                                |
|---|-------------------------------------------------------------------------------------------------------|-------------------------------------------------------------------------------------------------------------------|------------------------------------------------------------------------------------------------------------------------------|--------------------------------------------------------------------------------------|---------------|-----------------|------------------------------------------------|
| D | NOTES:<br>1. ALL DIMENSIONS FOR REFERE<br>2. TUBE RETENTION PRESSURE S                                | Ence only<br>Subject to tubing dimension an                                                                       | D STIFFNESS                                                                                                                  |                                                                                      |               |                 |                                                |
| c | BARBED CONNECT<br>FOR 1/8" [3.2] I.D.<br>FIRST BARB FREE OF PARTING                                   | TUBE,                                                                                                             |                                                                                                                              | 22 MAX<br>[5.7]                                                                      | .67<br>[16.9] |                 |                                                |
|   | Ø.187 TYP.<br>[Ø4.75]                                                                                 |                                                                                                                   |                                                                                                                              | ]                                                                                    | .31<br>[7.9]  |                 |                                                |
| В | -                                                                                                     | 34_TYP<br>[8.6]91<br>[23.0]                                                                                       | 06<br>[1.6]<br>15<br>[3.8]                                                                                                   | INTERFERENCE FI<br>HELP PREVENT AD<br>CAUSED BY VIBRA                                | JUSTMENTS     | 4               | .63<br>[15.9]<br>.88<br>[22.2]                 |
|   | PF                                                                                                    | RODUCT SPECIFICATIONS                                                                                             |                                                                                                                              |                                                                                      |               |                 |                                                |
|   | COLOR(S)<br>ADJUSTMENT METHOD<br>THREAD PITCH<br>FLOW COEFFICIENT (Cv)<br>MEDIA<br>MAX INLET PRESSURE | GRAY, STAINLESS STEEL<br>SCREWDRIVER ADJUSTED<br>64 TPI.<br>0.00001330195<br>GASES, LIQUIDS<br>125 PSI, [8.6 BAR] |                                                                                                                              | AIR-LO<br>5102 DOUGLAS AVE<br>PHONE: (262) 639-90<br>PART/DRAWING NO.:<br>F282251B85 |               | DGIC.COM T<br>P | TERMS<br>THIS DI<br>NO REP<br>PARTIC<br>AND CC |
| A | TYPECAL THE DETENTION DECOMPT 125 DEL 19 C DADI NOTE 2                                                |                                                                                                                   | DESCRIPTION:<br>PLASTIC NEEDLE VALVE, #10-64, PANEL MOUNT, 1/8" BARBS,<br>SCREWDRIVER ADJUST<br>REVISION: A DRAWN: 2/24/2021 |                                                                                      |               | D<br>TOLE       |                                                |
|   | RECOMMENDED SYSTEM FILTRAT                                                                            |                                                                                                                   | A                                                                                                                            | SCALE: 4 : 1                                                                         | SHEET SIZE:   | : B             |                                                |
|   | 6                                                                                                     | 5                                                                                                                 | 4                                                                                                                            | 4                                                                                    | 3             |                 |                                                |