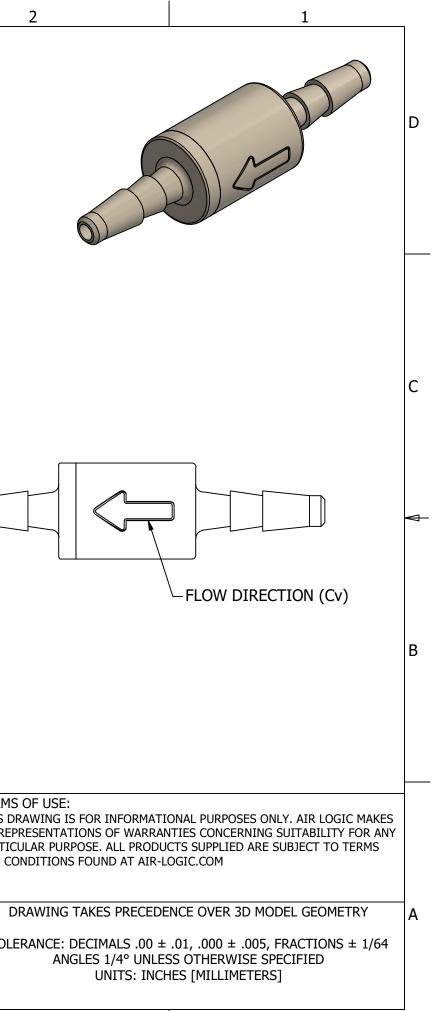

|   | 6                                                                                                                                                                               | 5                      | 4                                                                                                              | ቑ                                | 3                                                             |        |
|---|---------------------------------------------------------------------------------------------------------------------------------------------------------------------------------|------------------------|----------------------------------------------------------------------------------------------------------------|----------------------------------|---------------------------------------------------------------|--------|
| D | NOTES:<br>1. ALL DIMENSIONS FOR REFERENCE ONLY<br>2. REFER TO AIR LOGIC'S POLYSULFONE APPLICATION GUIDE<br>3. TUBE RETENTION PRESSURE SUBJECT TO TUBING DIMENSION AND STIFFNESS |                        |                                                                                                                |                                  |                                                               |        |
|   |                                                                                                                                                                                 |                        |                                                                                                                |                                  |                                                               |        |
| С |                                                                                                                                                                                 |                        | DEBOSS                                                                                                         | Ø.25<br>[Ø6.4]                   | Ø.030<br>[Ø0.76]                                              |        |
| Å |                                                                                                                                                                                 | .030<br>.33 TYP        | Ø.104 TYP.<br>[Ø2.64]                                                                                          |                                  |                                                               |        |
| В | -                                                                                                                                                                               | _ 1.02                 |                                                                                                                |                                  | TIONS FOR 1/16" [1.6] I.D. TUI<br>RST BARB FREE OF PARTING LI |        |
|   |                                                                                                                                                                                 |                        |                                                                                                                |                                  |                                                               |        |
|   | PRODUCT SPECIFICATIONS                                                                                                                                                          |                        | AIR-LOGIC<br>5102 DOUGLAS AVE RACINE, WI 53402<br>PHONE: (262) 639-9035 FAX: (262) 639-5996 WEB: AIR-LOGIC.COM |                                  | TERMS<br>THIS DI<br>NO REP                                    |        |
| A | COLOR(S)                                                                                                                                                                        | GASES, LIQUIDS, NOTE 2 |                                                                                                                | PART/DRAWING NO.:<br>F2815301B80 |                                                               | PARTIC |
|   | MEDIA<br>MAX INLET PRESSURE                                                                                                                                                     |                        |                                                                                                                |                                  |                                                               | AND CC |
|   | TYPICAL TUBE RETENTION PRESSURE 125 PSI, [8.6 BAR], NOTE 3                                                                                                                      |                        | DESCRIPTION:<br>Ø.030" ORIFICE RESTRICTOR, 1/16" BARBS                                                         |                                  |                                                               |        |
|   | -OW COEFFICIENT (Cv) 0.0245                                                                                                                                                     |                        |                                                                                                                |                                  | D                                                             |        |
|   | NOMINAL ORIFICE DIAMETER                                                                                                                                                        | Ø.030, [Ø0.76]         |                                                                                                                |                                  |                                                               | TOLE   |
|   | WETTED MATERIALS                                                                                                                                                                | POLYSULFONE            |                                                                                                                | REVISION: B                      | DRAWN: 2/24/2021                                              |        |
|   | RECOMMENDED SYSTEM FILTRATION                                                                                                                                                   |                        |                                                                                                                | SCALE: 4 : 1                     | SHEET SIZE: B                                                 |        |
|   | 6                                                                                                                                                                               | 5                      | 4                                                                                                              | 4                                | 3                                                             |        |