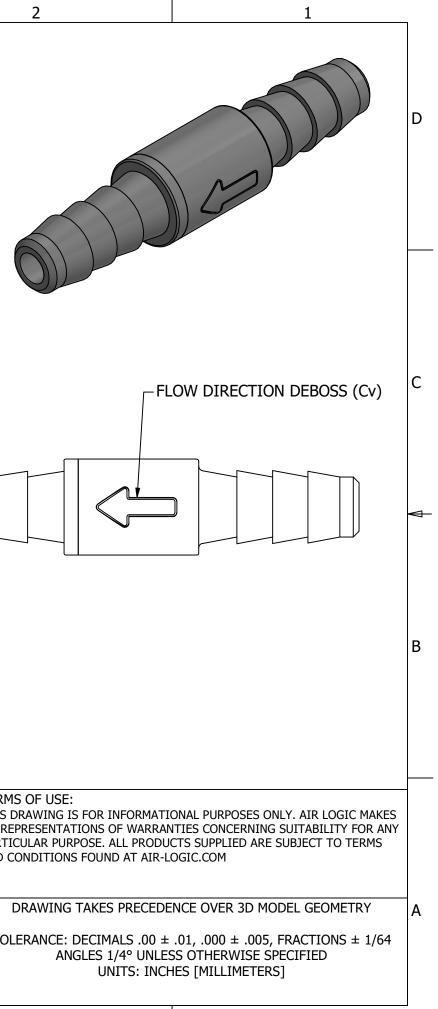

|   | 6                                                                                                                  | 5                                            | 4                    | Γ                                                                                                                             | 3                                                                    |            |
|---|--------------------------------------------------------------------------------------------------------------------|----------------------------------------------|----------------------|-------------------------------------------------------------------------------------------------------------------------------|----------------------------------------------------------------------|------------|
| D | NOTES:<br>1. ALL DIMENSIONS FOR REFERENCE<br>2. REFER TO AIR LOGIC'S POLYSULFO<br>3. TUBE RETENTION PRESSURE SUBJE | NE APPLICATION GUIDE                         | O STIFFNESS          |                                                                                                                               |                                                                      |            |
|   |                                                                                                                    |                                              |                      |                                                                                                                               |                                                                      |            |
| С |                                                                                                                    |                                              | EBOSS                | Ø.25<br>[Ø6.4]                                                                                                                | Ø.016<br>[Ø0.41]                                                     |            |
|   |                                                                                                                    | .016                                         | Ø.187 TYF<br>[Ø4.75] | P. (                                                                                                                          |                                                                      |            |
| В | -                                                                                                                  | 41 TYP.—<br>[10.5]<br>[30.0]                 |                      | BARBED CO                                                                                                                     | NNECTIONS FOR 1/8" [3.2] I.D. TUBE<br>FIRST BARB FREE OF PARTING LIN |            |
|   |                                                                                                                    |                                              |                      |                                                                                                                               |                                                                      | L<br>TERMS |
| 1 | PRODUCT SF                                                                                                         |                                              | 5102 DO<br>PHONE:    | IR-LOGIC ® DIVISION OF KNAPP MFG, INC.<br>UGLAS AVE RACINE, WI 53402<br>(262) 639-9035 FAX: (262) 639-5996 WEB: AIR-LOGIC.COM | THIS D                                                               |            |
|   | COLOR(S)                                                                                                           | GRAY                                         |                      | PART/DRAWIN                                                                                                                   |                                                                      | PARTIC     |
|   | MEDIA<br>MAX INLET PRESSURE                                                                                        | GASES, LIQUIDS, NOTE 2<br>125 PSI, [8.6 BAR] |                      | F281516                                                                                                                       | 51B85                                                                | AND CO     |
| ٨ | TYPICAL TUBE RETENTION PRESSURE                                                                                    |                                              |                      | DESCRIPTION:                                                                                                                  |                                                                      |            |
| А |                                                                                                                    | 0.007                                        |                      |                                                                                                                               | :<br>E RESTRICTOR, 1/8" BARBS                                        |            |
|   |                                                                                                                    | Ø.016, [Ø0.41]                               |                      |                                                                                                                               |                                                                      | TOL        |
|   | WETTED MATERIALS                                                                                                   | POLYSULFONE                                  |                      | REVISION: A                                                                                                                   | DRAWN: 2/24/2021                                                     |            |
| 1 | RECOMMENDED SYSTEM FILTRATION                                                                                      | 1                                            |                      | SCALE: 4 : 1                                                                                                                  | SHEET SIZE: B                                                        |            |
| 1 | 6                                                                                                                  | 5                                            | 4                    | L                                                                                                                             | 3                                                                    |            |