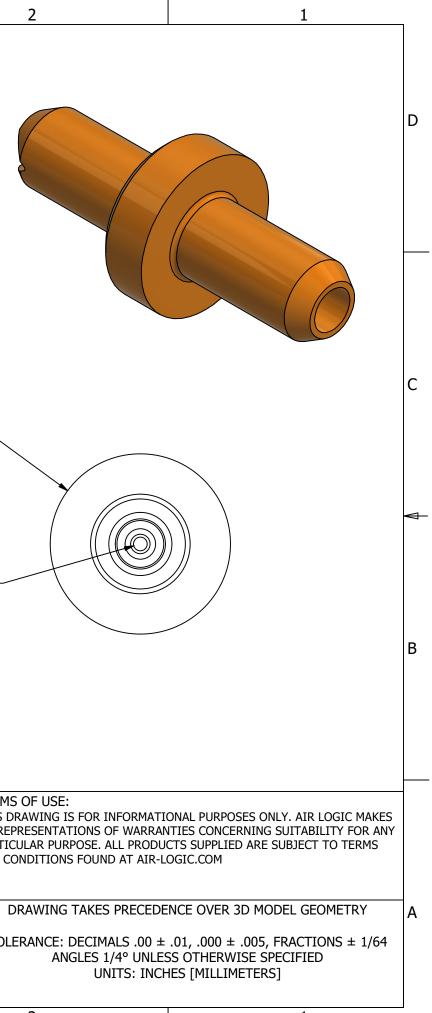

|   | 6                                                                      | 5                                              | 4            | . t                   | 3                                                                                                  |                                    |
|---|------------------------------------------------------------------------|------------------------------------------------|--------------|-----------------------|----------------------------------------------------------------------------------------------------|------------------------------------|
| D | NOTES:<br>1. ALL DIMENSIONS FOR REFER<br>2. TUBE RETENTION PRESSURE    | RENCE ONLY<br>E SUBJECT TO TUBING DIMENSION AN | ID STIFFNESS |                       |                                                                                                    |                                    |
| C |                                                                        | 44<br>[11.1]                                   |              | Ø.094 TYP.<br>[Ø2.38] |                                                                                                    | Ø.19<br>[Ø4.8]<br>Ø.014<br>[Ø0.36] |
|   |                                                                        |                                                |              | PORTS FREE OF PARTIN  |                                                                                                    | TERMS                              |
| A | COLOR(S)                                                               | UCT SPECIFICATIONS<br>ORANGE                   |              |                       | GIC ® DIVISION OF KNAPP MFG, INC.<br>RACINE, WI 53402<br>35 FAX: (262) 639-5996 WEB: AIR-LOGIC.COM | THIS DR<br>NO REPI                 |
|   | MEDIA GASES, LIQUIDS PART/DRAWING NO.:                                 |                                                |              |                       |                                                                                                    | PARTICU<br>AND CO                  |
|   | MAX INLET PRESSURE 125 PSI, [8.6 BAR] F2815141PC                       |                                                |              |                       |                                                                                                    |                                    |
|   | TYPICAL TUBE RETENTION PRESSURE 25 PSI, [1.7 BAR], NOTE 3 DESCRIPTION: |                                                |              |                       |                                                                                                    | DI                                 |
|   |                                                                        |                                                |              |                       | YCARBONATE ORIFICE RESTRICTOR                                                                      |                                    |
|   | NOMINAL ORIFICE DIAMETER Ø.014 [Ø0.36]                                 |                                                |              |                       |                                                                                                    | TOLE                               |
|   | WETTED MATERIALS                                                       |                                                |              | REVISION: A           |                                                                                                    |                                    |
|   | RECOMMENDED SYSTEM FILTRA                                              |                                                |              |                       | DRAWN: 2/24/2021                                                                                   |                                    |
|   | 6                                                                      | 5 5                                            | 4            | SCALE: 10 : 1         | SHEET SIZE: B                                                                                      |                                    |
|   | 0                                                                      | 5                                              | 4            | 4                     |                                                                                                    |                                    |