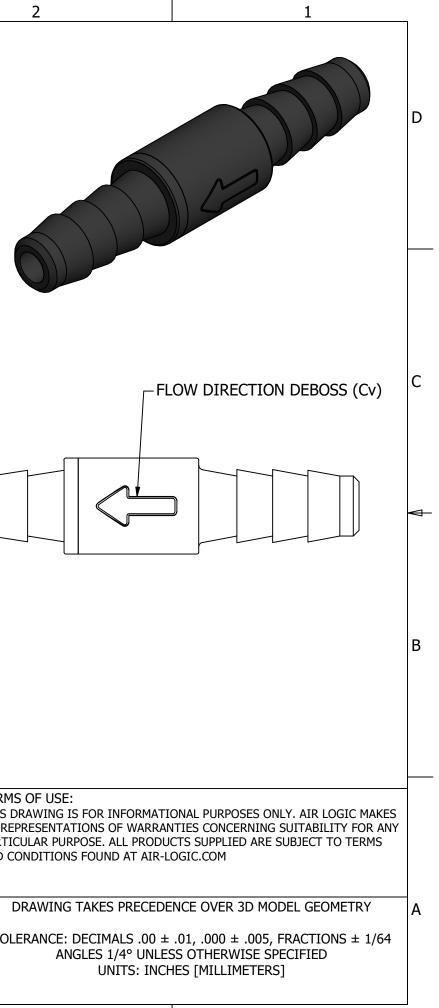

|   | 6                                                                                                                  | 5                          | 4                    | Γ               | 3                                                                                                                             |                  |
|---|--------------------------------------------------------------------------------------------------------------------|----------------------------|----------------------|-----------------|-------------------------------------------------------------------------------------------------------------------------------|------------------|
| D | NOTES:<br>1. ALL DIMENSIONS FOR REFERENCE<br>2. REFER TO AIR LOGIC'S POLYSULFO<br>3. TUBE RETENTION PRESSURE SUBJE | NE APPLICATION GUIDE       | D STIFFNESS          |                 |                                                                                                                               |                  |
|   |                                                                                                                    |                            |                      |                 |                                                                                                                               |                  |
| С |                                                                                                                    | ORIFICE DIAMETER           | DEBOSS               | Ø.25-<br>[Ø6.4] | Ø.012<br>[Ø0.30]                                                                                                              |                  |
| A |                                                                                                                    | .012                       | Ø.187 TYP<br>[Ø4.75] | P. (            |                                                                                                                               |                  |
| В |                                                                                                                    | - 1.18<br>[30.0]           | <b>b</b>             | BARBED CO       | NNECTIONS FOR 1/8" [3.2] I.D. TUBE<br>FIRST BARB FREE OF PARTING LINE                                                         |                  |
|   |                                                                                                                    |                            |                      |                 | IR-LOGIC ® DIVISION OF KNAPP MFG, INC.                                                                                        | TERMS            |
|   | COLOR(S)                                                                                                           | PECIFICATIONS              |                      |                 | IR-LOGIC ® DIVISION OF KNAPP MFG, INC.<br>UGLAS AVE RACINE, WI 53402<br>(262) 639-9035 FAX: (262) 639-5996 WEB: AIR-LOGIC.COM | THIS D<br>NO REF |
|   | MEDIA                                                                                                              | GASES, LIQUIDS, NOTE 2     |                      | PART/DRAWIN     |                                                                                                                               | PARTIC<br>AND CO |
|   | MAX INLET PRESSURE                                                                                                 | 125 PSI, [8.6 BAR]         |                      | F281512         | 21B85                                                                                                                         |                  |
| А | TYPICAL TUBE RETENTION PRESSURE                                                                                    | 125 PSI, [8.6 BAR], NOTE 3 |                      | DESCRIPTION:    |                                                                                                                               | [                |
|   | · · ·                                                                                                              | 0.00372                    |                      |                 | E RESTRICTOR, 1/8" BARBS                                                                                                      | TOL              |
|   |                                                                                                                    | Ø.012, [Ø0.30]             |                      |                 |                                                                                                                               |                  |
|   | WETTED MATERIALS                                                                                                   | POLYSULFONE                |                      | REVISION: A     | DRAWN: 2/24/2021                                                                                                              |                  |
|   | RECOMMENDED SYSTEM FILTRATION                                                                                      | 5 MICRON                   | 4                    | SCALE: 4 : 1    | SHEET SIZE: B<br>3                                                                                                            |                  |
|   | 6                                                                                                                  | J                          | 4                    | L               |                                                                                                                               |                  |