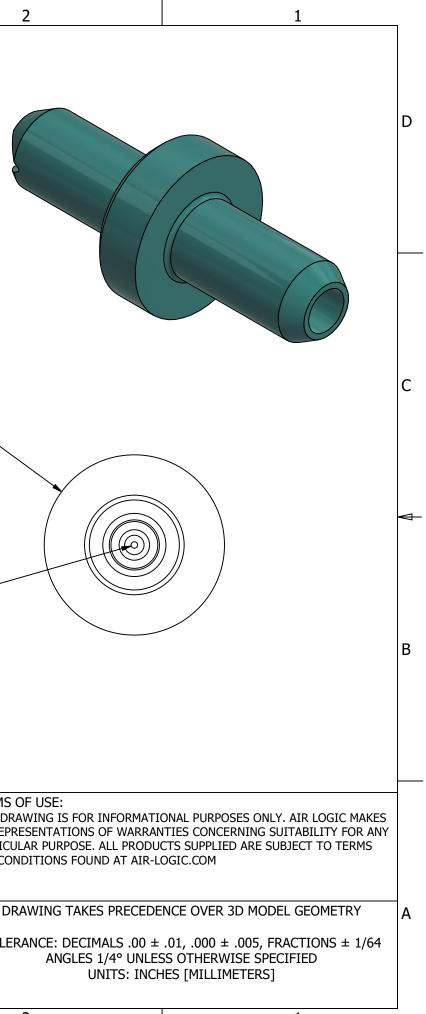

|        | 6                                                                                                         | 5                                                                                | 4                   | Å                                    | 3                                                          |                                    |
|--------|-----------------------------------------------------------------------------------------------------------|----------------------------------------------------------------------------------|---------------------|--------------------------------------|------------------------------------------------------------|------------------------------------|
| D      | NOTES:<br>1. ALL DIMENSIONS FOR REFEREN<br>2. REFER TO AIR LOGIC'S POLYSU<br>3. TUBE RETENTION PRESSURE S |                                                                                  | D STIFFNESS         |                                      |                                                            |                                    |
|        |                                                                                                           |                                                                                  |                     |                                      |                                                            |                                    |
| C<br>B |                                                                                                           | 44<br>[11.1]                                                                     | .188 TYP.<br>[4.76] | Ø.094 TYP.<br>[Ø2.38]                | CTIONS FOR 1/16" [1.6] I.D.                                | Ø.19<br>[Ø4.8]<br>Ø.007<br>[Ø0.18] |
|        |                                                                                                           |                                                                                  |                     | PORTS FREE OF PARTING                | S LINE                                                     | TERMS                              |
|        | PRODUC<br>COLOR(S)                                                                                        | CT SPECIFICATIONS                                                                |                     |                                      | CINE, WI 53402<br>5 FAX: (262) 639-5996 WEB: AIR-LOGIC.COM | THIS DR.<br>NO REPR<br>PARTICU     |
|        | MEDIA                                                                                                     | GASES, LIQUIDS, NOTE 2                                                           |                     |                                      |                                                            | AND CON                            |
| A      | MAX INLET PRESSURE<br>TYPICAL TUBE RETENTION PRESSU<br>FLOW COEFFICIENT (CV)<br>NOMINAL ORIFICE DIAMETER  | 125 PSI, [8.6 BAR]<br>SURE 25 PSI, [1.7 BAR], NOTE 3<br>0.00143<br>Ø.007 [Ø0.18] |                     | DESCRIPTION:<br>Ø.007" ORIFICE RESTR | ICTOR                                                      | DR                                 |
|        | WETTED MATERIALS                                                                                          | POLYSULFONE                                                                      |                     | REVISION: B                          | DRAWN: 2/24/2021                                           |                                    |
|        | RECOMMENDED SYSTEM FILTRATI                                                                               | ON 5 MICRON<br>5                                                                 | 4                   | SCALE: 10 : 1                        | SHEET SIZE: B<br>3                                         |                                    |
|        | 0                                                                                                         | 5                                                                                |                     | 4                                    | J                                                          |                                    |