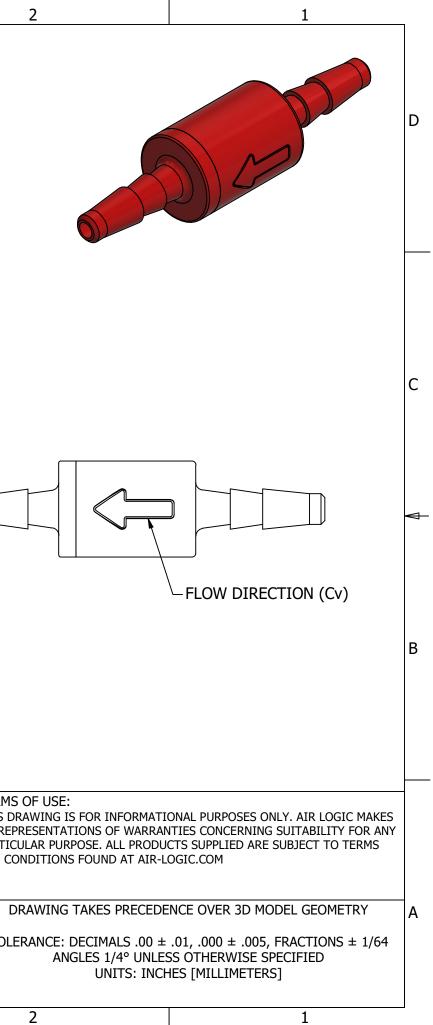

|   | 6                                                                                                           | 5                                                                    | 4            | V                                      | 3                                                                                                                         |     |                         |
|---|-------------------------------------------------------------------------------------------------------------|----------------------------------------------------------------------|--------------|----------------------------------------|---------------------------------------------------------------------------------------------------------------------------|-----|-------------------------|
| D | NOTES:<br>1. ALL DIMENSIONS FOR REFEREN<br>2. REFER TO AIR LOGIC'S POLYSUI<br>3. TUBE RETENTION PRESSURE SU |                                                                      | D STIFFNESS  |                                        |                                                                                                                           |     |                         |
|   |                                                                                                             |                                                                      |              |                                        |                                                                                                                           |     |                         |
| С |                                                                                                             | ORIFICE DIAMETER D                                                   | EBOSS        | Ø.25 – \                               | <i>,</i> —Ø.006                                                                                                           |     |                         |
|   |                                                                                                             | .006                                                                 | Ø.104 TYP.   | Ø.25<br>[Ø6.4]                         | [Ø0.15]                                                                                                                   |     |                         |
| В |                                                                                                             |                                                                      | [Ø2.64]      | BARBED                                 | CONNECTIONS FOR 1/16" [1.6] I.D.<br>FIRST BARB FREE OF PARTIN                                                             |     |                         |
|   |                                                                                                             |                                                                      |              |                                        |                                                                                                                           |     |                         |
| A |                                                                                                             | T SPECIFICATIONS                                                     |              | Al<br>5102 DOU<br>PHONE: (2            | R-LOGIC ® DIVISION OF KNAPP MFG, INC.<br>GLAS AVE RACINE, WI 53402<br>62) 639-9035 FAX: (262) 639-5996 WEB: AIR-LOGIC.COM | TH  | ERMS<br>HIS DF<br>D REP |
|   | COLOR(S)<br>MEDIA                                                                                           | RED<br>GASES, LIQUIDS, NOTE 2                                        |              | PART/DRAWING NO.:                      |                                                                                                                           | PAI | ARTIC                   |
|   | MAX INLET PRESSURE                                                                                          |                                                                      |              | F2815051B80                            |                                                                                                                           |     |                         |
|   | TYPICAL TUBE RETENTION PRESSURE 125 PSI, [8.6 BAR], NOTE 3                                                  |                                                                      | DESCRIPTION: |                                        |                                                                                                                           | D   |                         |
|   | FLOW COEFFICIENT (Cv)                                                                                       | OW COEFFICIENT (Cv) 0.00089   OMINAL ORIFICE DIAMETER Ø.006, [Ø0.15] |              | Ø.006" ORIFICE RESTRICTOR, 1/16" BARBS |                                                                                                                           |     |                         |
|   | NOMINAL ORIFICE DIAMETER                                                                                    |                                                                      |              |                                        |                                                                                                                           |     | TOLE                    |
|   | VETTED MATERIALS POLYSULFONE                                                                                |                                                                      |              | REVISION: B                            | DRAWN: 2/24/202                                                                                                           | 1   |                         |
|   | RECOMMENDED SYSTEM FILTRATIC                                                                                | DN  5 MICRON<br>5                                                    | 4            | SCALE: 4 : 1                           | SHEET SIZE: B<br>3                                                                                                        |     |                         |
|   | 0                                                                                                           | 5                                                                    | 7            | 4                                      | J                                                                                                                         |     |                         |